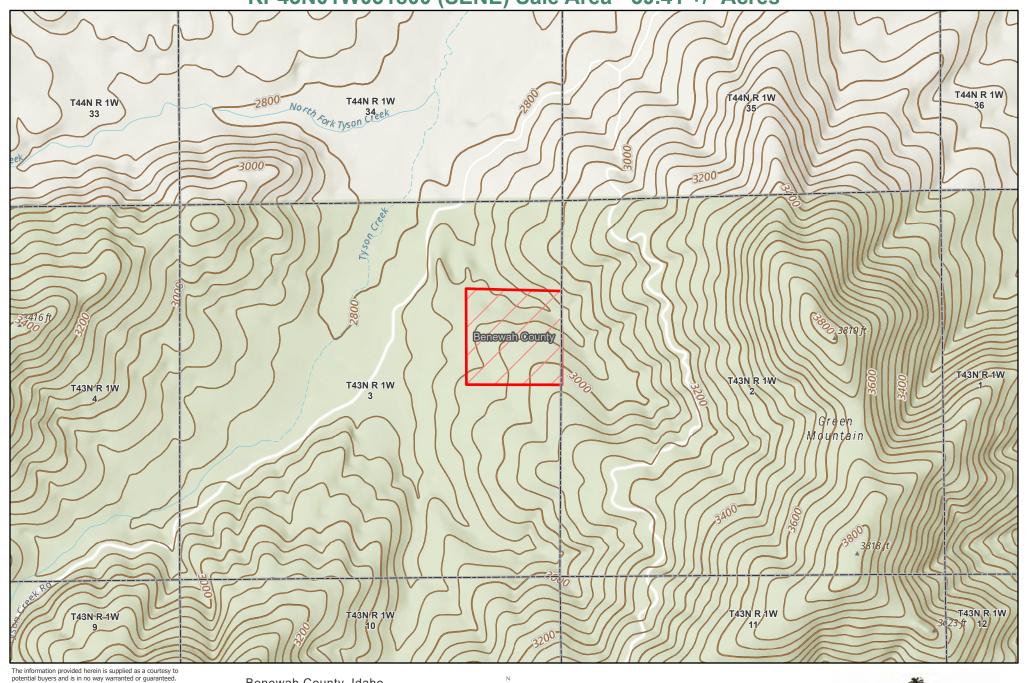

## Nordic Crystal Falls, LLC - Grouse Unit (0209) - Compartment 016 RP43N01W031800 (SENE) Sale Area - 39.41 +/- Acres

The information provided herein is supplied as a courtesy to potential buyers and is in no way warranted or guaranteed. Neither Molpus nor its representatives warrant the completeness or the accuracy of the information contained herein. No representations or warranties are expressed or implied as to the property, its condition, boundaries, acreage, timber volume, quality, marketability or access. Further, the use of any associated acreage numbers for sales or negotiations is entirely at the risk of

Benewah County, Idaho Event: NCFLS0013

Date: 10/17/2022

1 inch equals 1,320 feet

Center: 116°26'24"W 47°6'13"N