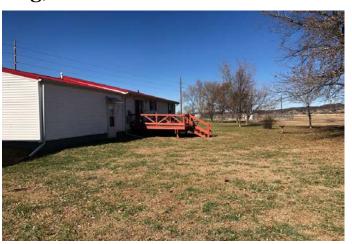

### **Other Features:**

Mature trees

Detached shed

• Newer metal roof

Nice porch on front and back of house

## 305 Ward Street, Craig, MO 64437 Photos