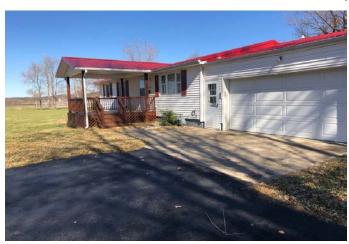

### 305 Ward Street, Craig, MO 64437

Really nice ranch-style home on 1.6 acres. Three bedrooms with 2 car attached garage and 1 metal 1 car outbuilding with rollup door for lawn mower or extra storage. This home has been remodeled with new drywall, carpets, and central HVAC. This one won't last long!

Price: \$64,950.00 # Bedrooms: 3 # Baths: 1

Taxes: 2022 taxes were \$690.29 Foundation: Block Basement: Crawlspace

Lot size: 1.6 Acres Water: City Sewer: City

**Exterior:** Vinyl siding **Garage:** 2 car attached

### **Other Features:**

Mature trees

Detached shed

• Newer metal roof

Nice porch on front and back of house

## 305 Ward Street, Craig, MO 64437 Photos