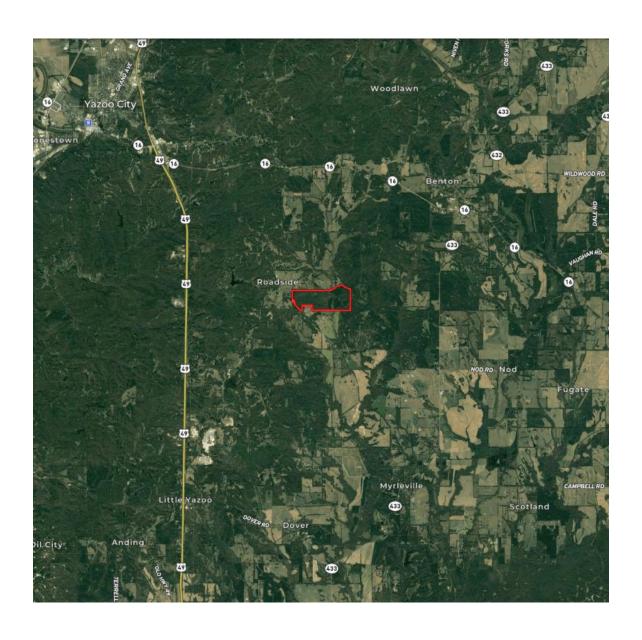

## **Locator Map**

## Farm, Timber & Recreational Land Brokers 106 First Choice Dr Madison, Ms 39110 www.SartainsHeritage.com

**Property:** Little Walesheba Creek, located in Yazoo County, Mississippi, near the town of Benton. Comprised of 470 +/- acres of mature hardwood, mature pine, and hardwood clearcuts. This property is a prime recreational timberland investment, in the heart of big buck country! The property fronts Myrleville road, between Yazoo City, and Bentonia.