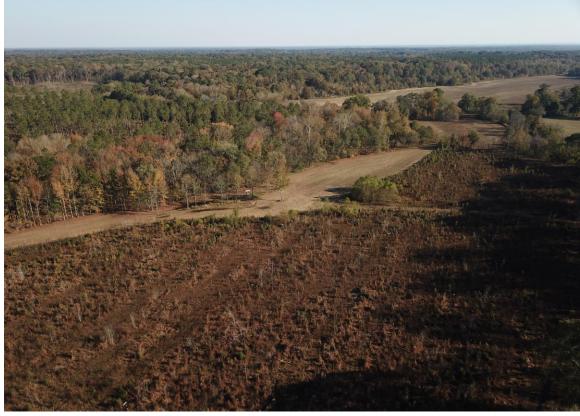

The property is well developed, with established roads allowing easy access by truck or ATV. There are 7 established food plots with deer stands in place. A 20-acre lake site with an excellent cabin site along the south bank of the lake.

The property offers beautiful, mature hardwood timber on 60% of its total acreage. With the remaining 40% being a mix of mature pine timber, and hardwood clearcuts. The timber harvest plan was completed to maximize wildlife opportunities. The corridor cuts in the hardwoods create excellent browse and bedding areas that transition between the open woods. The pine plantation has been thinned to a 30-tree basil area and is set to burn this winter to encourage growth of annual grasses in the understory.

Promoting quality bedding, nesting, and foraging habitats are the prime objective for the management plan. Walesheba creek runs through the middle of the property and offers a year-round water source, in addition to 3 ponds. This property is well-managed recreational timber investment, offering excellent hunting, prime location.