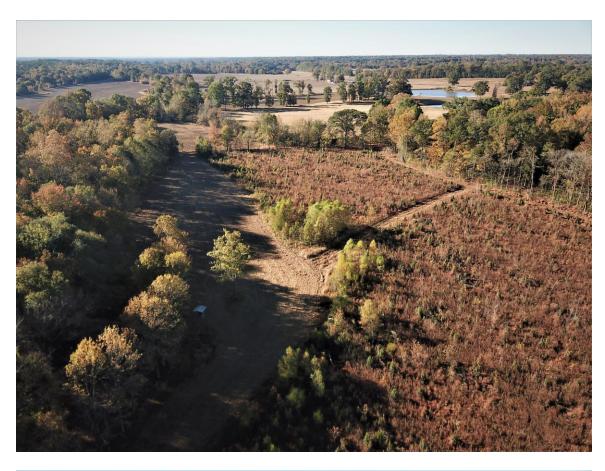

The property is well developed, with established roads allowing easy access by truck or ATV. There are 7 established food plots with deer stands in place. A 20-acre lake site with an excellent cabin site along the south bank of the lake.

The property offers beautiful, mature hardwood timber on 60% of its total acreage. With the remaining 40% being a mix of mature pine timber, and hardwood clearcuts. The timber harvest plan was completed to maximize wildlife opportunities. The corridor cuts in the hardwoods create excellent browse and bedding areas that transition between the open woods. The pine plantation has been thinned to a 30-tree basil area and is set to burn this winter to encourage growth of annual grasses in the understory.

Promoting quality bedding, nesting, and foraging habitats are the prime objective for the management plan. Walesheba creek runs through the middle of the property and offers a year-round water source, in addition to 3 ponds. This property is well-managed recreational timber investment, offering excellent hunting, prime location.