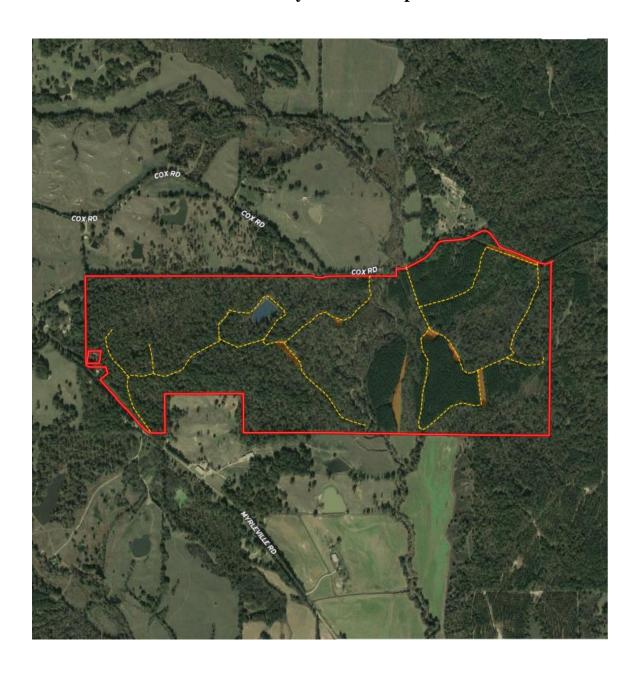

## **Boundary & Road Map**

**Location:** Parts of Sections 20 & 21, TWP 11N, RNG 1W – front on Myrleville & Cox roads Yazoo County Mississippi.

Interactive Map Link: https://mapright.com/ranching/maps/c0a86eff6bf31b2d2e8fd974d4ae99c6/share