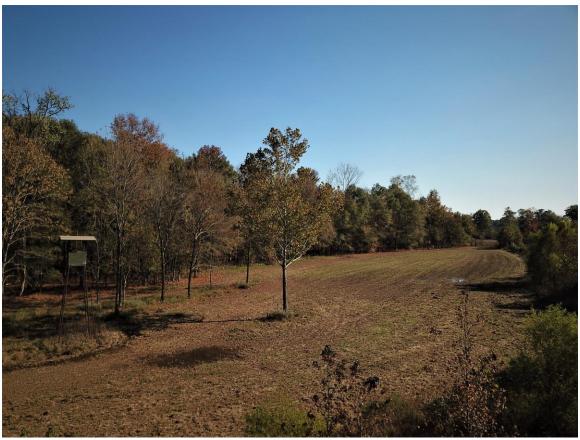

The property is well developed, with established roads allowing easy access by truck or ATV. There are 7 established food plots with deer stands in place. A 20-acre lake site with an excellent cabin site along the south bank of the lake.

The property offers beautiful, mature hardwood timber on 60% of its total acreage. With the remaining 40% being a mix of mature pine timber, and hardwood clearcuts. The timber harvest plan was completed to maximize wildlife opportunities. The corridor cuts in the hardwoods create excellent browse and bedding areas that transition between the open woods. The pine plantation has been thinned to a 30-tree basil area and is set to burn this winter to encourage growth of annual grasses in the understory.