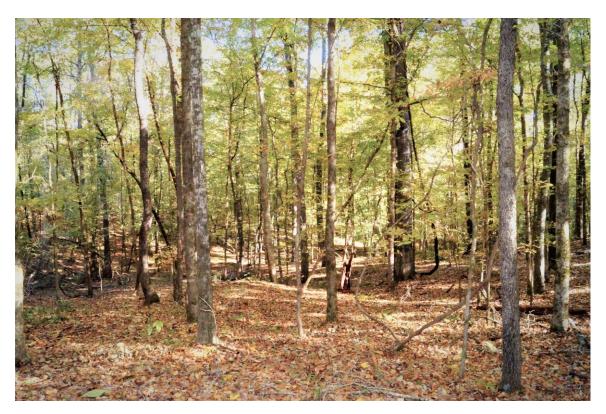

The property offers beautiful, mature hardwood timber on 60% of its total acreage. With the remaining 40% being a mix of mature pine timber, and hardwood clearcuts. The timber harvest plan was completed to maximize wildlife opportunities. The corridor cuts in the hardwoods create excellent browse and bedding areas that transition between the open woods. The pine plantation has been thinned to a 30-tree basil area and is set to burn this winter to encourage growth of annual grasses in the understory.

Promoting quality bedding, nesting, and foraging habitats are the prime objective for the management plan. Walesheba creek runs through the middle of the property and offers a year-round water source, in addition to 3 ponds. This property is well-managed recreational timber investment, offering excellent hunting, prime location.