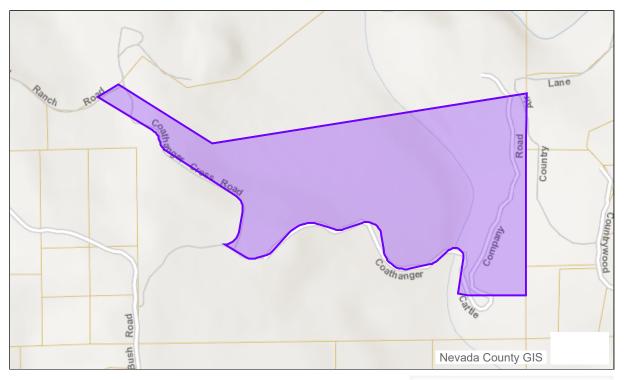

Search by Assessor's Parcel Number (APN): 034-370-006-000 Search

View Assessor's Parcel Map PDF

Site Information Property Details Districts Permits Unrecorded Maps

Site Address
17447 COATHANGER CATTLE CO ROAD
17447 CATTLE CATTLE COATHANGER CATTLE CAT

17769 COATHANGER CROSS ROAD