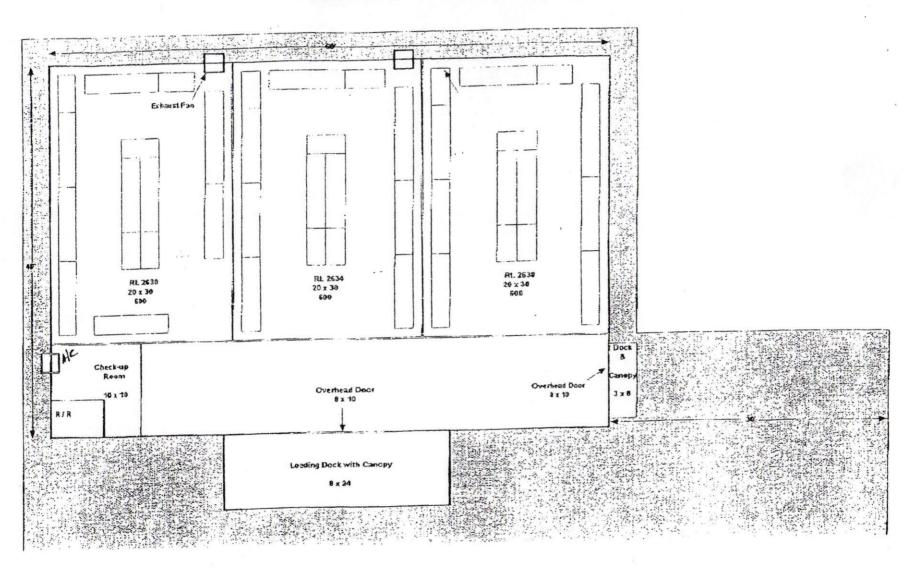

## METAL BUILDING SYSTEM

- 1. 40' x 60' x 14' EH Slope 2:12 Metal building per plans and specifications
- 2. Loading: Meet or exceed local, county, and state codes
- 3. Roof: 26 ga galvalume PBR Panels
- Walls: 26 ga colored R-panel
- 5. Two (2) 8' x 10' framed openings with two (2) 10' x 10' Clopay 624 Section outside lock
- Gutters and Downspouts

## **ELECTRICAL**

- 1. Eight (8) 8' flourescent fixture
- 2. Two (2) 150 watt metal halide exterior fixtures