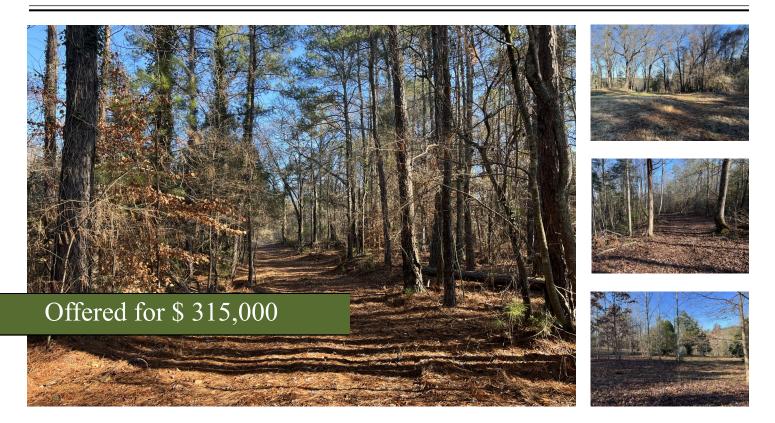

## +/- 21.9 Acres | 903 Dunklin Bridge Road | Greenville County, SC | 29644

Approximately 21 acres conveniently located 35 minutes south of Downtown Greenville, SC less than 20 minutes from Fountain Inn and only 11 miles of meandering trails excellent for hiking, UTV's horses, mountain biking or hunting. The majority of the property is a mix of hardwoods and meadows. There is an existing home site location already established to build your dream home. A creek flows through the rear of the property line. Nearby attractions include : City Scape Winery—2 miles, Cedar Falls Park—2.8 miles, Happy Cow Creamery 4 miles. Enjoy the peace and tranquility this tract has to offer!