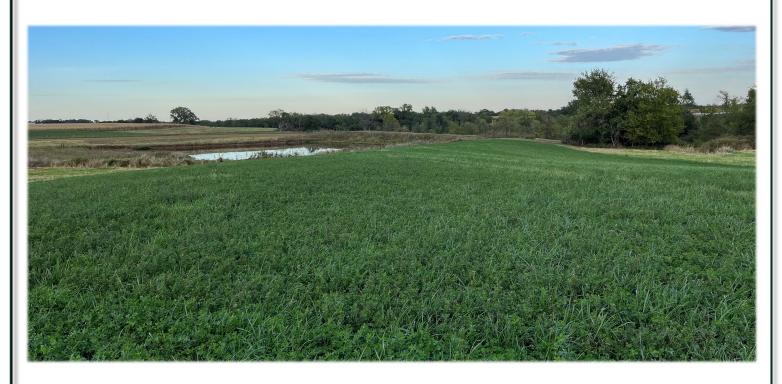

#### PROPERTY FEATURES

- New 1 Acre Pond, Fenced, and Piped for a Livestock Water System
- 21 Acres of Alfalfa
- Estimated Rental Value on Alfalfa acres is \$420
- Desirable Building Spots
- Located less than 1 mile from Highway 14
- Annual Taxes \$372

## **PROPERTY IMAGES**