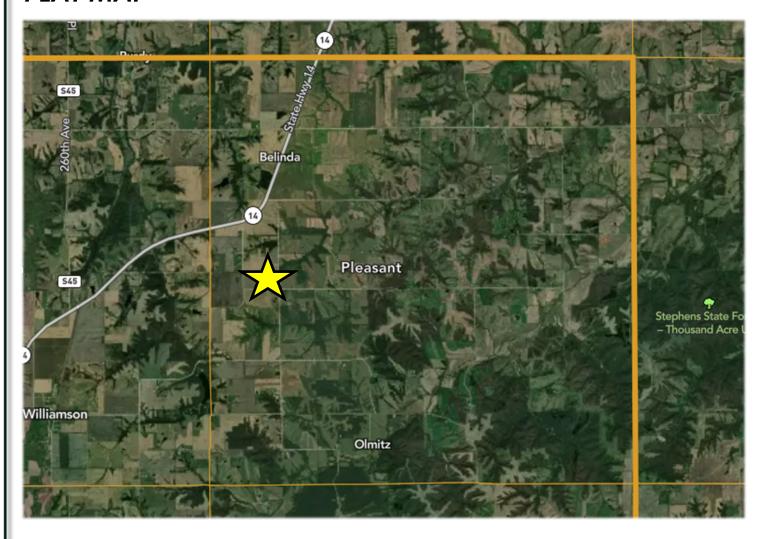

49

**Hawkeye Farm Mgmt & Real Estate**  **Price:** \$264,100

MLS #: 6303355

Acres: 38 +/-

**Price/Acre:** \$6,950



#### PROPERTY FEATURES

- New 1 Acre Pond, Fenced, and Piped for a Livestock Water System
- 21 Acres of Alfalfa
- Estimated Rental Value on Alfalfa acres is \$420
- Desirable Building Spots
- Located less than 1 mile from Highway 14
- Annual Taxes \$372

#### **CONTACT US**



Hawkeye Farm Mamt &



**C** (641) 932-7796





www.UClowa.com



1010 South Clinton, Albia, IA 52531



STEVE HANSON **REALTOR ® - IA** 



(641) 799-2449



IowaSCH@gmail.com



Licensed in Iowa

Alan Ammons, Broker, Licensed in Iowa & Missouri. The above information, although believed to be accurate, is not warrantied or guaranteed by the owner, listing firm, or listing agent.

# **PLAT MAP**



## **PROPERTY IMAGES**