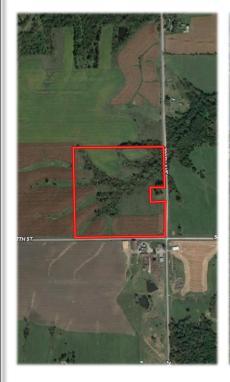

Real Estate**  **Price:** \$264,100

MLS #: 6303355

Acres: 38 +/-

**Price/Acre:** \$6,950



#### PROPERTY FEATURES

- New 1 Acre Pond, Fenced, and Piped for a Livestock Water System
- 21 Acres of Alfalfa
- Estimated Rental Value on Alfalfa acres is \$420
- Desirable Building Spots
- Located less than 1 mile from Highway 14
- Annual Taxes \$372

#### **CONTACT US**



Hawkeye Farm Mamt &



**C** (641) 932-7796





www.UClowa.com



1010 South Clinton, Albia, IA 52531



STEVE HANSON **REALTOR ® - IA** 



(641) 799-2449



IowaSCH@gmail.com



Licensed in Iowa

Alan Ammons, Broker, Licensed in Iowa & Missouri. The above information, although believed to be accurate, is not warrantied or guaranteed by the owner, listing firm, or listing agent.

# **PLAT MAP**



## **PROPERTY IMAGES**