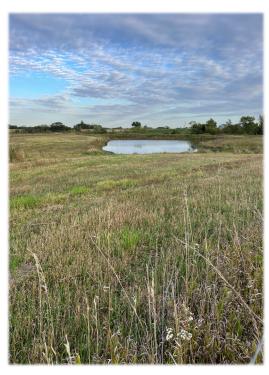

#### PROPERTY FEATURES

- New 1 Acre Pond, Fenced, and Piped for a Livestock Water System
- 21 Acres of Alfalfa
- Estimated Rental Value on Alfalfa acres is \$420
- Desirable Building Spots
- Located less than 1 mile from Highway 14
- Annual Taxes \$372

## **PROPERTY IMAGES**