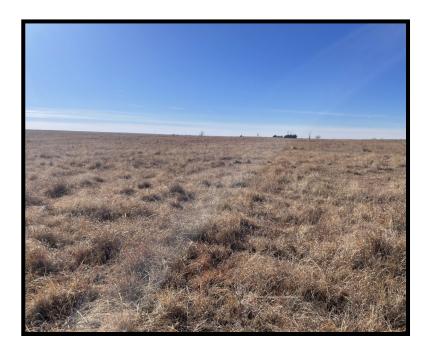

Comments: This is an exceptional tract of hard-land pasture with terrific access, only 1/2 mile off of U.S. Highway 281. Great terrain, electricity, catch pen, and a submersible well make this an opportunity you will not want to miss! A stock dam (dam needs repair) and a functional dug out