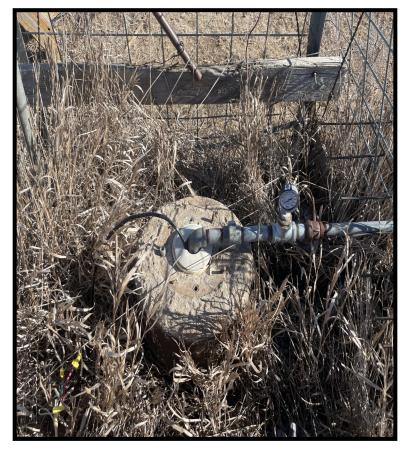

Comments: This is an exceptional tract of hard-land pasture with terrific access, only 1/2 mile off of U.S. Highway 281. Great terrain, electricity, catch pen, and a submersible well make this an opportunity you will not want to miss! A stock dam (dam needs repair) and a functional dug out

FSA Information: Total Farmland: 156.8 acres

**<u>Personal Property:</u>** Property includes a crepe feeder and stocktanks.