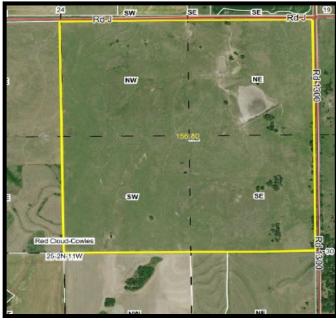

# SIMPSON PASTURE

**Location:** From Red Cloud, Nebraska: 1 1/2 miles north on U.S. Highway 281, then 1/2 mile east on Road J

to the northwestern corner of the property. **Legal** 

**Description:** The Northeast Quarter (NE<sup>1</sup>/<sub>4</sub>) of Section Twenty-Five (25), Township Two (2) North, Range Eleven (11) West of the 6th P.M., Webster County, Nebraska [160 tax-assessed acres].

FSA Information: Total Farmland: 156.8 acres

**<u>Personal Property:</u>** Property includes a crepe feeder and stocktanks.