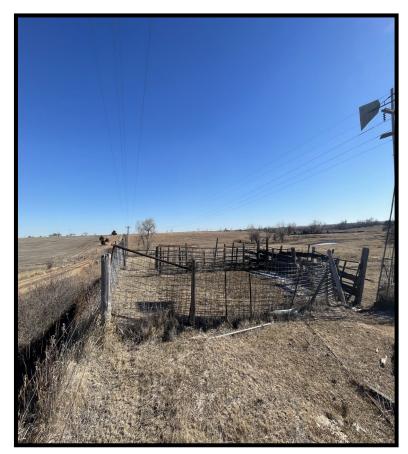

Comments: This is an exceptional tract of hard-land pasture with terrific access, only 1/2 mile off of U.S. Highway 281. Great terrain, electricity, catch pen, and a submersible well make this an opportunity you will not want to miss! A stock dam (dam needs repair) and a functional dug out

FSA Information: Total Farmland: 156.8 acres

**<u>Personal Property:</u>** Property includes a crepe feeder and stocktanks.