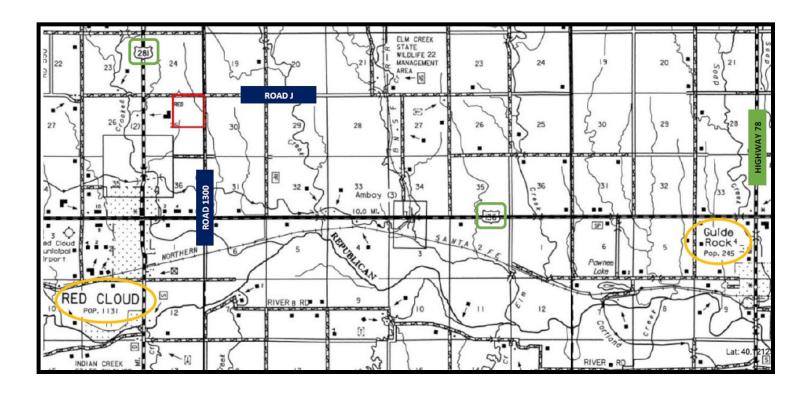

# SIMPSON PASTURE

**Location:** From Red Cloud, Nebraska: 1 1/2 miles north on U.S. Highway 281, then 1/2 mile east on Road J

to the northwestern corner of the property. **Legal** 

**Description:** The Northeast Quarter (NE<sup>1</sup>/<sub>4</sub>) of Section Twenty-Five (25), Township Two (2) North, Range Eleven (11) West of the 6th P.M., Webster County, Nebraska [160 tax-assessed acres].