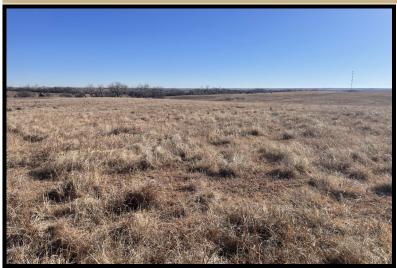

Comments: This is an exceptional tract of hard-land pasture with terrific access, only 1/2 mile off of U.S. Highway 281. Great terrain, electricity, catch pen, and a submersible well make this an opportunity you will not want to miss! A stock dam (dam needs repair) and a functional dug out