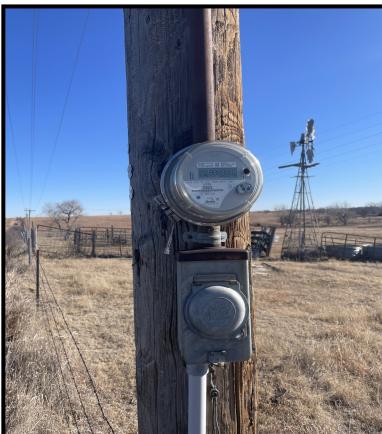

Comments: This is an exceptional tract of hard-land pasture with terrific access, only 1/2 mile off of U.S. Highway 281. Great terrain, electricity, catch pen, and a submersible well make this an opportunity you will not want to miss! A stock dam (dam needs repair) and a functional dug out