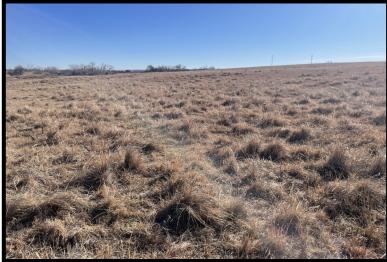

Comments: This is an exceptional tract of hard-land pasture with terrific access, only 1/2 mile off of U.S. Highway 281. Great terrain, electricity, catch pen, and a submersible well make this an opportunity you will not want to miss! A stock dam (dam needs repair) and a functional dug out