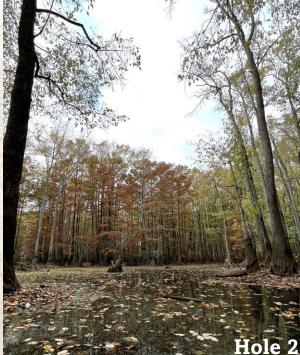

### **Property Information:**

- 83.9± Acres
- Accessed by a Short Easement
- Enrolled in a Conservation Easement in 2001
- Primarily Bald Cypress and Tupelo Gum
- Three Established Duck Holes
- Gravel Boat Launch

### **SMALLTOWN**

HUNTING PROPERTIES
& REAL ESTATE<sup>SM</sup>

**ADAM HESTER** 

ASSOCIATE BROKER

C: 601-506-5058 O: 769-888-2522

adam@smalltownproperties.com

P.O. Box K - Flora, MS 39071

Welcome to The Leflore 83.9! Located near the town of Schlater, MS in Leflore County, this 83.9± acre tract is ideal for the person looking for a duck first property. Situated in Ashland this property was enrolled in conservation easement in 2001 with the primary purpose to promote and maintain wildlife and timber habitat and diversity. The timber primarily consists of bald cypress and tupelo gum with a small amount of willow trees scattered throughout. There are currently three duck holes, with the option to open additional areas per the conservation easement. Most years, the brake is navigable year-round by a small boat. Marked runs are established and a gravel bottomed boat launch is in place. This is a Mississippi Flyway tract and is in an area known to produce good duck numbers. Call Adam Hester for more information.