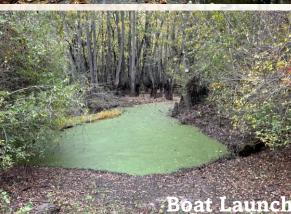

### **Property Information:**

- 83.9± Acres
- Accessed by a Short Easement
- Enrolled in a Conservation Easement in 2001
- Primarily Bald Cypress and Tupelo Gum
- Three Established Duck Holes
- Gravel Boat Launch

### **SMALLTOWN**

HUNTING PROPERTIES
& REAL ESTATE<sup>SM</sup>

**ADAM HESTER** 

ASSOCIATE BROKER

C: 601-506-5058 O: 769-888-2522

adam@smalltownproperties.com

P.O. Box K - Flora, MS 39071

Welcome to The Leflore 83.9! Located near the town of Schlater, MS in Leflore County, this 83.9± acre tract is ideal for the person looking for a duck first property. Situated in Ashland this property was enrolled in conservation easement in 2001 with the primary purpose to promote and maintain wildlife and timber habitat and diversity. The timber primarily consists of bald cypress and tupelo gum with a small amount of willow trees scattered throughout. There are currently three duck holes, with the option to open additional areas per the conservation easement. Most years, the brake is navigable year-round by a small boat. Marked runs are established and a gravel bottomed boat launch is in place. This is a Mississippi Flyway tract and is in an area known to produce good duck numbers. Call Adam Hester for more information.

### Boat Launch

HUNTING PROPERTIES

& REAL ESTATE<sup>SM</sup>