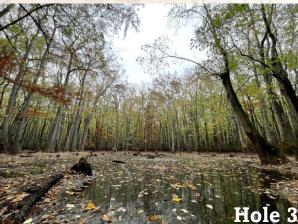

### **Property Information:**

- 83.9± Acres
- Accessed by a Short Easement
- Enrolled in a Conservation Easement in 2001
- Primarily Bald Cypress and Tupelo Gum
- Three Established Duck Holes
- Gravel Boat Launch

### **SMALLTOWN**

HUNTING PROPERTIES
& REAL ESTATE<sup>SM</sup>

**ADAM HESTER** 

ASSOCIATE BROKER

C: 601-506-5058 O: 769-888-2522

adam@smalltownproperties.com

P.O. Box K - Flora, MS 39071

Welcome to The Leflore 83.9! Located near the town of Schlater, MS in Leflore County, this 83.9± acre tract is ideal for the person looking for a duck first property. Situated in Ashland this property was enrolled in conservation easement in 2001 with the primary purpose to promote and maintain wildlife and timber habitat and diversity. The timber primarily consists of bald cypress and tupelo gum with a small amount of willow trees scattered throughout. There are currently three duck holes, with the option to open additional areas per the conservation easement. Most years, the brake is navigable year-round by a small boat. Marked runs are established and a gravel bottomed boat launch is in place. This is a Mississippi Flyway tract and is in an area known to produce good duck numbers. Call Adam Hester for more information.