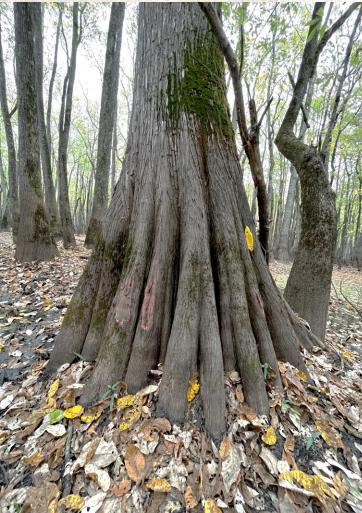

### **Property Information:**

- 83.9± Acres
- Accessed by a Short Easement
- Enrolled in a Conservation Easement in 2001
- Primarily Bald Cypress and Tupelo Gum
- Three Established Duck Holes
- Gravel Boat Launch

### **SMALLTOWN**

HUNTING PROPERTIES
& REAL ESTATE<sup>SM</sup>

**ADAM HESTER** 

ASSOCIATE BROKER

C: 601-506-5058 O: 769-888-2522

adam@smalltownproperties.com

P.O. Box K - Flora, MS 39071

Welcome to The Leflore 83.9! Located near the town of Schlater, MS in Leflore County, this 83.9± acre tract is ideal for the person looking for a duck first property. Situated in Ashland this property was enrolled in conservation easement in 2001 with the primary purpose to promote and maintain wildlife and timber habitat and diversity. The timber primarily consists of bald cypress and tupelo gum with a small amount of willow trees scattered throughout. There are currently three duck holes, with the option to open additional areas per the conservation easement. Most years, the brake is navigable year-round by a small boat. Marked runs are established and a gravel bottomed boat launch is in place. This is a Mississippi Flyway tract and is in an area known to produce good duck numbers. Call Adam Hester for more information.