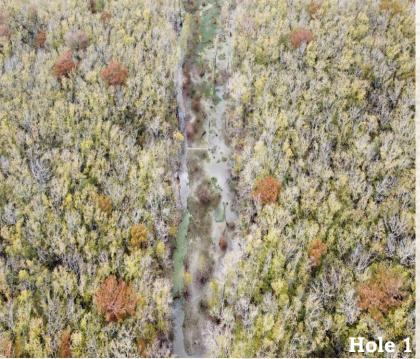

### **Property Information:**

- 83.9± Acres
- Accessed by a Short Easement
- Enrolled in a Conservation Easement in 2001
- Primarily Bald Cypress and Tupelo Gum
- Three Established Duck Holes
- Gravel Boat Launch

### **SMALLTOWN**

HUNTING PROPERTIES
& REAL ESTATE<sup>SM</sup>

**ADAM HESTER** 

ASSOCIATE BROKER

C: 601-506-5058 O: 769-888-2522

adam@smalltownproperties.com

P.O. Box K - Flora, MS 39071

Welcome to The Leflore 83.9! Located near the town of Schlater, MS in Leflore County, this 83.9± acre tract is ideal for the person looking for a duck first property. Situated in Ashland this property was enrolled in conservation easement in 2001 with the primary purpose to promote and maintain wildlife and timber habitat and diversity. The timber primarily consists of bald cypress and tupelo gum with a small amount of willow trees scattered throughout. There are currently three duck holes, with the option to open additional areas per the conservation easement. Most years, the brake is navigable year-round by a small boat. Marked runs are established and a gravel bottomed boat launch is in place. This is a Mississippi Flyway tract and is in an area known to produce good duck numbers. Call Adam Hester for more information.