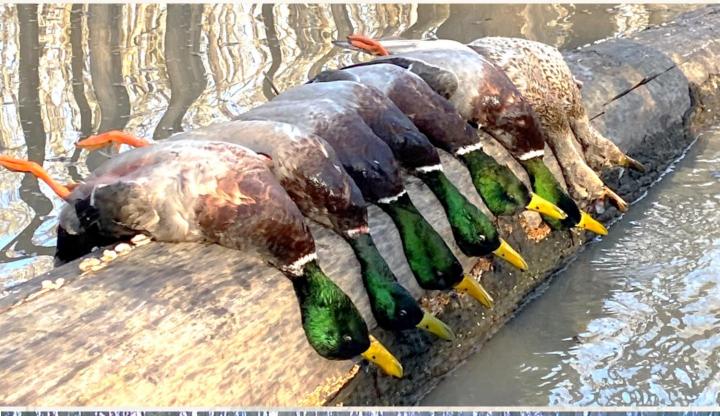

### **Property Use:**

- Duck
- Timber Management

### **SMALLTOWN**

HUNTING PROPERTIES
& REAL ESTATE<sup>SM</sup>

**ADAM HESTER** 

ASSOCIATE BROKER

C: 601-506-5058 O: 769-888-2522

adam@smalltownproperties.com

P.O. Box K - Flora, MS 39071

Welcome to The Leflore 83.9! Located near the town of Schlater, MS in Leflore County, this 83.9± acre tract is ideal for the person looking for a duck first property. Situated in Ashland this property was enrolled in conservation easement in 2001 with the primary purpose to promote and maintain wildlife and timber habitat and diversity. The timber primarily consists of bald cypress and tupelo gum with a small amount of willow trees scattered throughout. There are currently three duck holes, with the option to open additional areas per the conservation easement. Most years, the brake is navigable year-round by a small boat. Marked runs are established and a gravel bottomed boat launch is in place. This is a Mississippi Flyway tract and is in an area known to produce good duck numbers. Call Adam Hester for more information.