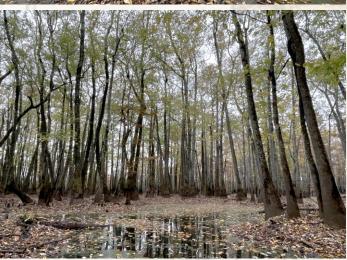

### **Property Information:**

- 83.9± Acres
- Accessed by a Short Easement
- Enrolled in a Conservation Easement in 2001
- Primarily Bald Cypress and Tupelo Gum
- Three Established Duck Holes
- Gravel Boat Launch

### **SMALLTOWN**

HUNTING PROPERTIES
& REAL ESTATE<sup>SM</sup>

**ADAM HESTER** 

ASSOCIATE BROKER

C: 601-506-5058 O: 769-888-2522

adam@smalltownproperties.com

P.O. Box K - Flora, MS 39071

Welcome to The Leflore 83.9! Located near the town of Schlater, MS in Leflore County, this 83.9± acre tract is ideal for the person looking for a duck first property. Situated in Ashland this property was enrolled in conservation easement in 2001 with the primary purpose to promote and maintain wildlife and timber habitat and diversity. The timber primarily consists of bald cypress and tupelo gum with a small amount of willow trees scattered throughout. There are currently three duck holes, with the option to open additional areas per the conservation easement. Most years, the brake is navigable year-round by a small boat. Marked runs are established and a gravel bottomed boat launch is in place. This is a Mississippi Flyway tract and is in an area known to produce good duck numbers. Call Adam Hester for more information.