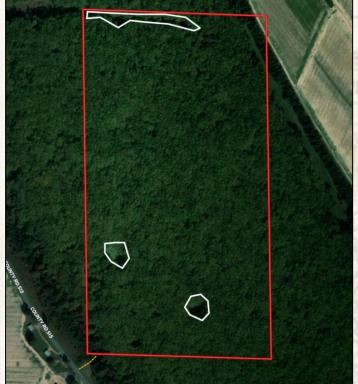

### **Property Information:**

- 83.9± Acres
- Accessed by a Short Easement
- Enrolled in a Conservation Easement in 2001
- Primarily Bald Cypress and Tupelo Gum
- Three Established Duck Holes
- Gravel Boat Launch

adam@smalltownproperties.com

P.O. Box K - Flora, MS 39071

- Boundary Consists of 83.9± Acres
- Three Established Duck Holes
- Primarily Bald Cypress and Tupelo Gum
- Accessed by a Short Easement
- Conservation Easement in Place
- Great Mississippi Flyway Location

- Located near Schlater, MS
- 15± Miles Northwest of Greenwood
- 35± Miles North of Belzoni
- 100± Miles North of Madison

**Interactive MapRight Link** 

**Interactive Google Map Link** 