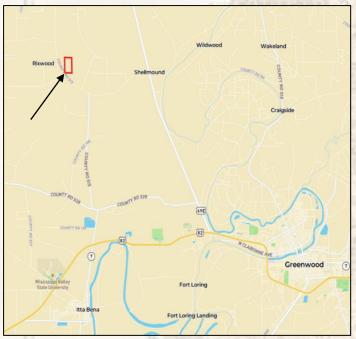

### Location:

- Leflore County, MS
- 2.5± South of Schlater
- 15± Miles Northwest of Greenwood
- 35± Miles North of Belzoni
- 100+ Miles North of Madison

#### **Coordinates:**

33.606059, -90.334635

- Located near Schlater, MS
- 15± Miles Northwest of Greenwood
- 35± Miles North of Belzoni
- 100± Miles North of Madison

**Interactive MapRight Link** 

**Interactive Google Map Link** 