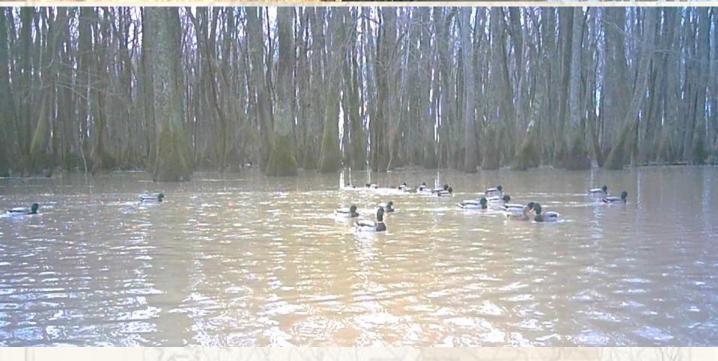

### **Property Information:**

- 83.9± Acres
- Accessed by a Short Easement
- Enrolled in a Conservation Easement in 2001
- Primarily Bald Cypress and Tupelo Gum
- Three Established Duck Holes
- Gravel Boat Launch

### **SMALLTOWN**

HUNTING PROPERTIES
& REAL ESTATE<sup>SM</sup>

**ADAM HESTER** 

ASSOCIATE BROKER

C: 601-506-5058 O: 769-888-2522

adam@smalltownproperties.com

P.O. Box K - Flora, MS 39071

Welcome to The Leflore 83.9! Located near the town of Schlater, MS in Leflore County, this 83.9± acre tract is ideal for the person looking for a duck first property. Situated in Ashland this property was enrolled in conservation easement in 2001 with the primary purpose to promote and maintain wildlife and timber habitat and diversity. The timber primarily consists of bald cypress and tupelo gum with a small amount of willow trees scattered throughout. There are currently three duck holes, with the option to open additional areas per the conservation easement. Most years, the brake is navigable year-round by a small boat. Marked runs are established and a gravel bottomed boat launch is in place. This is a Mississippi Flyway tract and is in an area known to produce good duck numbers. Call Adam Hester for more information.