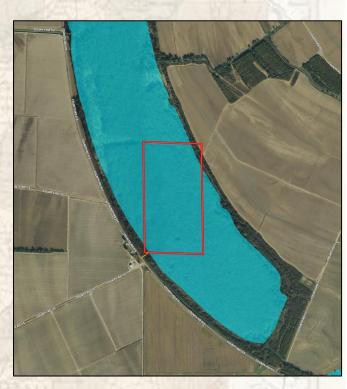

### **Property Information:**

- 83.9± Acres
- Accessed by a Short Easement
- Enrolled in a Conservation Easement in 2001
- Primarily Bald Cypress and Tupelo Gum
- Three Established Duck Holes
- Gravel Boat Launch

### **SMALLTOWN**

HUNTING PROPERTIES
& REAL ESTATE<sup>SM</sup>

**ADAM HESTER** 

ASSOCIATE BROKER

C: 601-506-5058 O: 769-888-2522

adam@smalltownproperties.com

P.O. Box K - Flora, MS 39071

Welcome to The Leflore 83.9! Located near the town of Schlater, MS in Leflore County, this 83.9± acre tract is ideal for the person looking for a duck first property. Situated in Ashland this property was enrolled in conservation easement in 2001 with the primary purpose to promote and maintain wildlife and timber habitat and diversity. The timber primarily consists of bald cypress and tupelo gum with a small amount of willow trees scattered throughout. There are currently three duck holes, with the option to open additional areas per the conservation easement. Most years, the brake is navigable year-round by a small boat. Marked runs are established and a gravel bottomed boat launch is in place. This is a Mississippi Flyway tract and is in an area known to produce good duck numbers. Call Adam Hester for more information.

### Boat Launch

HUNTING PROPERTIES

& REAL ESTATE<sup>SM</sup>

adam@smalltownproperties.com

P.O. Box K - Flora, MS 39071

- Boundary Consists of 83.9± Acres
- Three Established Duck Holes
- Primarily Bald Cypress and Tupelo Gum
- Accessed by a Short Easement
- Conservation Easement in Place
- Great Mississippi Flyway Location