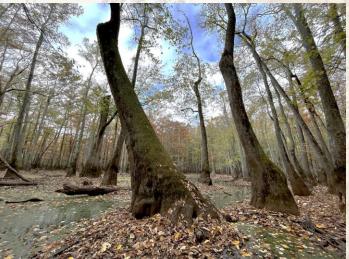

### **Property Information:**

- 83.9± Acres
- Accessed by a Short Easement
- Enrolled in a Conservation Easement in 2001
- Primarily Bald Cypress and Tupelo Gum
- Three Established Duck Holes
- Gravel Boat Launch

### **SMALLTOWN**

HUNTING PROPERTIES
& REAL ESTATE<sup>SM</sup>

**ADAM HESTER** 

ASSOCIATE BROKER

C: 601-506-5058 O: 769-888-2522

adam@smalltownproperties.com

P.O. Box K - Flora, MS 39071

Welcome to The Leflore 83.9! Located near the town of Schlater, MS in Leflore County, this 83.9± acre tract is ideal for the person looking for a duck first property. Situated in Ashland this property was enrolled in conservation easement in 2001 with the primary purpose to promote and maintain wildlife and timber habitat and diversity. The timber primarily consists of bald cypress and tupelo gum with a small amount of willow trees scattered throughout. There are currently three duck holes, with the option to open additional areas per the conservation easement. Most years, the brake is navigable year-round by a small boat. Marked runs are established and a gravel bottomed boat launch is in place. This is a Mississippi Flyway tract and is in an area known to produce good duck numbers. Call Adam Hester for more information.