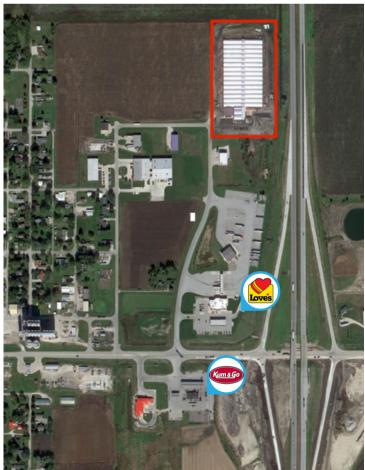

#### **Property & Location Summary**

Conveniently located twenty miles north of Ames, IA, the greenhouse sits just off Interstate 35 providing excellent logistical access to several major markets. Ellsworth also provides access to a Love's Travel Stop, which includes a service shop, overnight parking, and a biosecurity truck wash.

## **Asset Location**