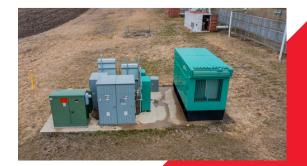

The facility has 4 dock doors, 1 drive-in door, 3-phase electrical service with two 450 kW 480V Cummins back-up generators, and is serviced by a 6" water line with two 600 gallon/minute water pumps.

# **Property Photos**