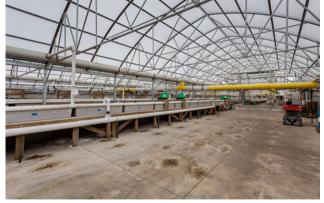

# **Property Photos**

#### The Offering

WB Realty is proud to present For Sale the Eagle's Catch greenhouse, located at 1802 Industrial Park Road in Ellsworth, IA. This top-of-the line facility consists of 176,880 SF of greenhouse space and 4,320 SF of office space. The 10.68 acre site was developed in 2017 and 2018 and is currently being used as an indoor aquaculture farm, but can be converted to suit many different aquacultural, horticultural, or aquaponic uses.