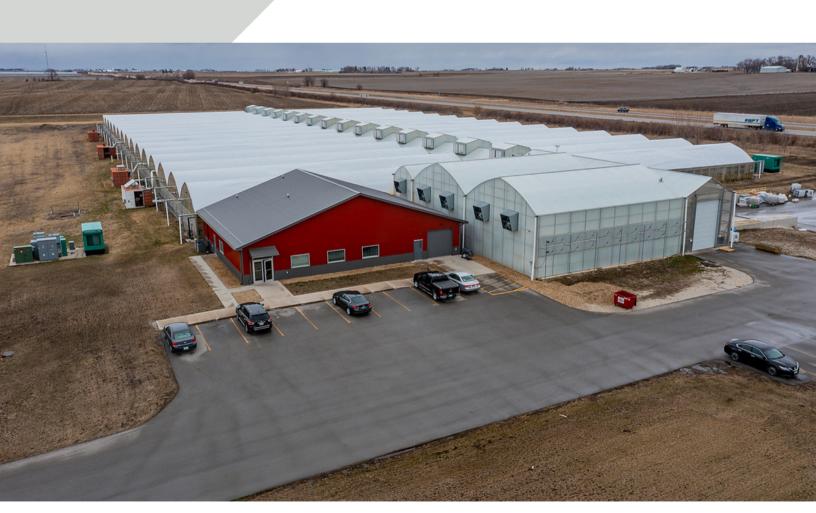

#### The Offering

WB Realty is proud to present For Sale the Eagle's Catch greenhouse, located at 1802 Industrial Park Road in Ellsworth, IA. This top-of-the line facility consists of 176,880 SF of greenhouse space and 4,320 SF of office space. The 10.68 acre site was developed in 2017 and 2018 and is currently being used as an indoor aquaculture farm, but can be converted to suit many different aquacultural, horticultural, or aquaponic uses.

The facility has 4 dock doors, 1 drive-in door, 3-phase electrical service with two 450 kW 480V Cummins back-up generators, and is serviced by a 6" water line with two 600 gallon/minute water pumps.