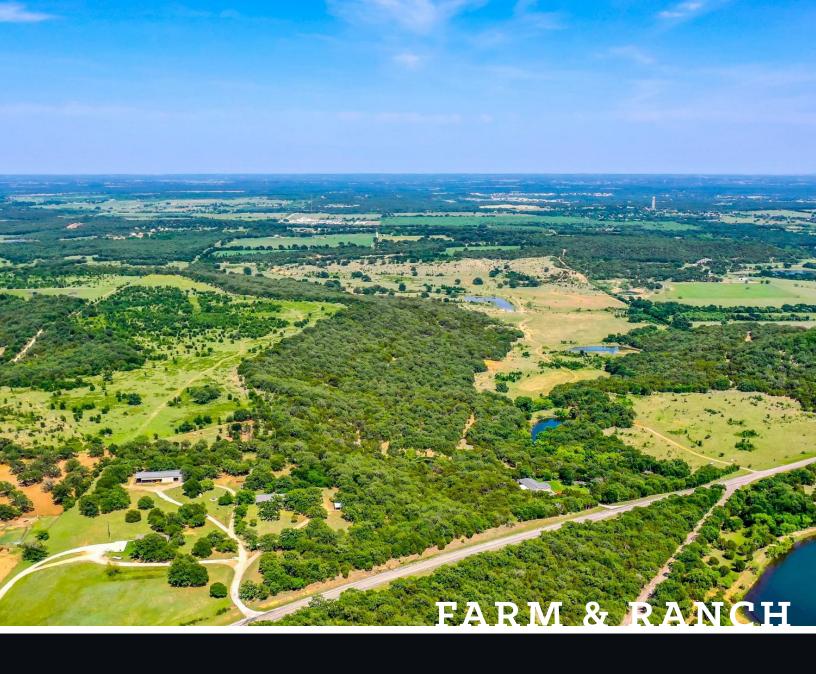

# 283+ ACRES JUST NORTH OF THE UP-AND-COMING MINERAL WELLS

TBD Union Hill Rd. – Mineral Wells, TX

A DIVISION OF EBBY HALLIDAY REAL ESTATE, INC.

LISTED BY STEPHEN REICH GROUP OF WILLIAMS TREW REAL ESTATE

#### DESCRIPTION

This place has something for everyone, with 8 ponds, over 130 feet of elevation change, open pastures, and heavy cover. Views of the Baker Hotel can be seen all along the hill side on the East, with Westerly views also available. A variety of wildlife have found refuge in this pictur-esque property. The top of the hill is very level, offering a multitude of great homesites. This property provides a fabulous opportunity to build a combination horse, cattle, and recreation ranch, with an incredible investment opportunity as Mineral Wells continues to grow.

#### HIGHLIGHTS

· 8 PONDS

· VARIETY OF WILDLIFE

• OVER 130' OF ELEVATION CHANGE

MULTITUDE OF GREAT HOMESITES

· OPEN PASTURES & HEAVY COVER

 $\cdot$  VIEWS OF THE BAKER HOTEL