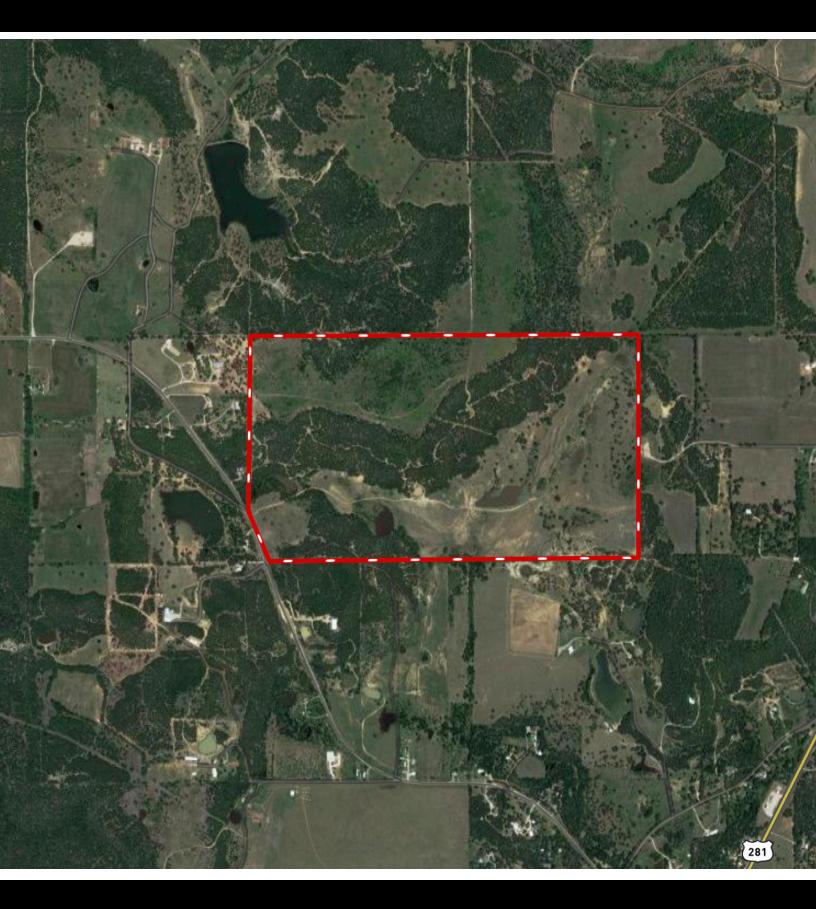

## AERIAL MAP

STEPHEN REICH - 817.597.8884

#### DESCRIPTION

This place has something for everyone, with 8 ponds, over 130 feet of elevation change, open pastures, and heavy cover. Views of the Baker Hotel can be seen all along the hill side on the East, with Westerly views also available. A variety of wildlife have found refuge in this pictur-esque property. The top of the hill is very level, offering a multitude of great homesites. This property provides a fabulous opportunity to build a combination horse, cattle, and recreation ranch, with an incredible investment opportunity as Mineral Wells continues to grow.

#### HIGHLIGHTS

· 8 PONDS

· VARIETY OF WILDLIFE

• OVER 130' OF ELEVATION CHANGE

MULTITUDE OF GREAT HOMESITES

· OPEN PASTURES & HEAVY COVER

 $\cdot$  VIEWS OF THE BAKER HOTEL