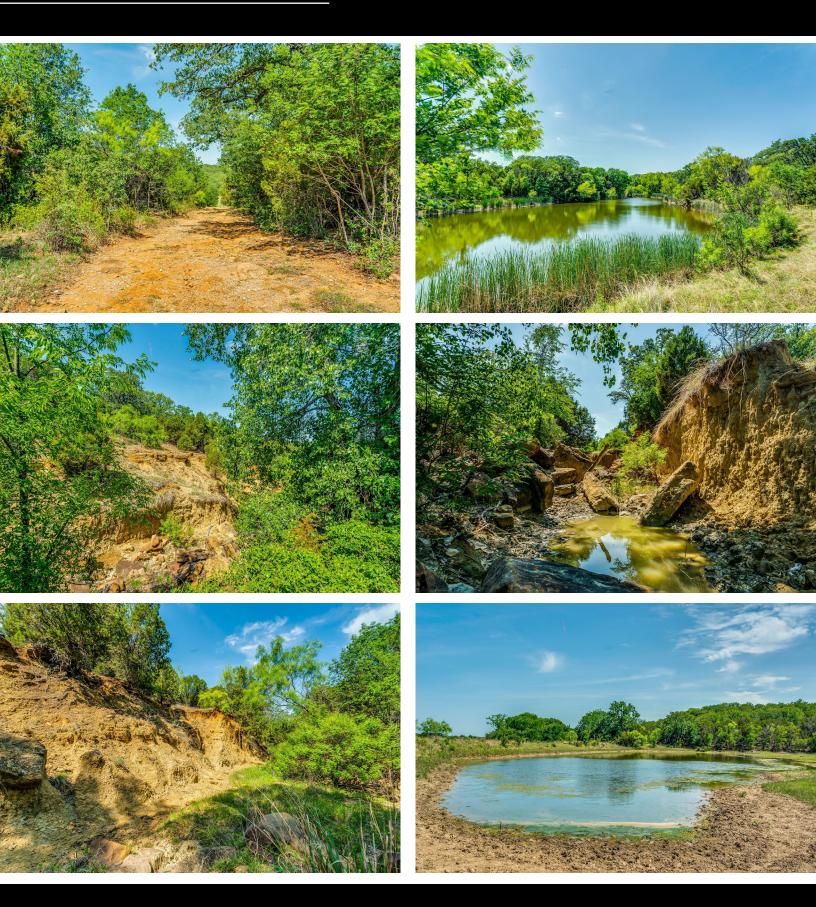

#### DESCRIPTION

This place has something for everyone, with 8 ponds, over 130 feet of elevation change, open pastures, and heavy cover. Views of the Baker Hotel can be seen all along the hill side on the East, with Westerly views also available. A variety of wildlife have found refuge in this pictur-esque property. The top of the hill is very level, offering a multitude of great homesites. This property provides a fabulous opportunity to build a combination horse, cattle, and recreation ranch, with an incredible investment opportunity as Mineral Wells continues to grow.

#### HIGHLIGHTS

· 8 PONDS

· VARIETY OF WILDLIFE

• OVER 130' OF ELEVATION CHANGE

MULTITUDE OF GREAT HOMESITES

· OPEN PASTURES & HEAVY COVER

 $\cdot$  VIEWS OF THE BAKER HOTEL

## **PROPERTY PHOTOS**

STEPHEN REICH - 817.597.8884