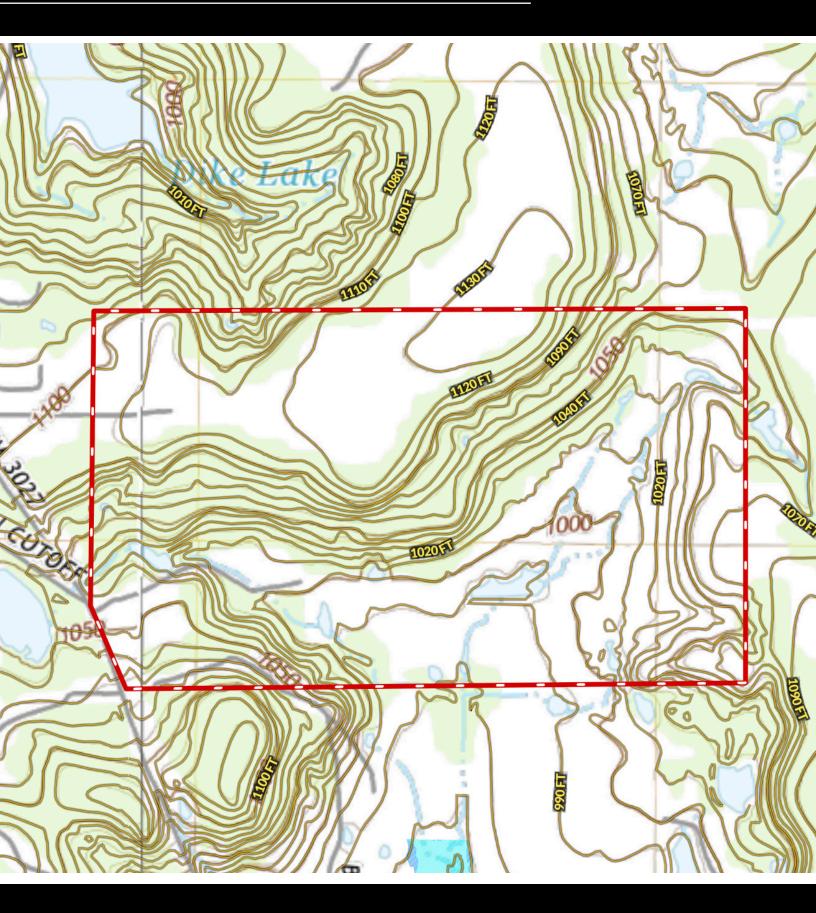

### **CONTOUR LINES & FLOODPLAIN**

#### DESCRIPTION

This place has something for everyone, with 8 ponds, over 130 feet of elevation change, open pastures, and heavy cover. Views of the Baker Hotel can be seen all along the hill side on the East, with Westerly views also available. A variety of wildlife have found refuge in this pictur-esque property. The top of the hill is very level, offering a multitude of great homesites. This property provides a fabulous opportunity to build a combination horse, cattle, and recreation ranch, with an incredible investment opportunity as Mineral Wells continues to grow.

#### HIGHLIGHTS

· 8 PONDS

· VARIETY OF WILDLIFE

• OVER 130' OF ELEVATION CHANGE

MULTITUDE OF GREAT HOMESITES

· OPEN PASTURES & HEAVY COVER

 $\cdot$  VIEWS OF THE BAKER HOTEL