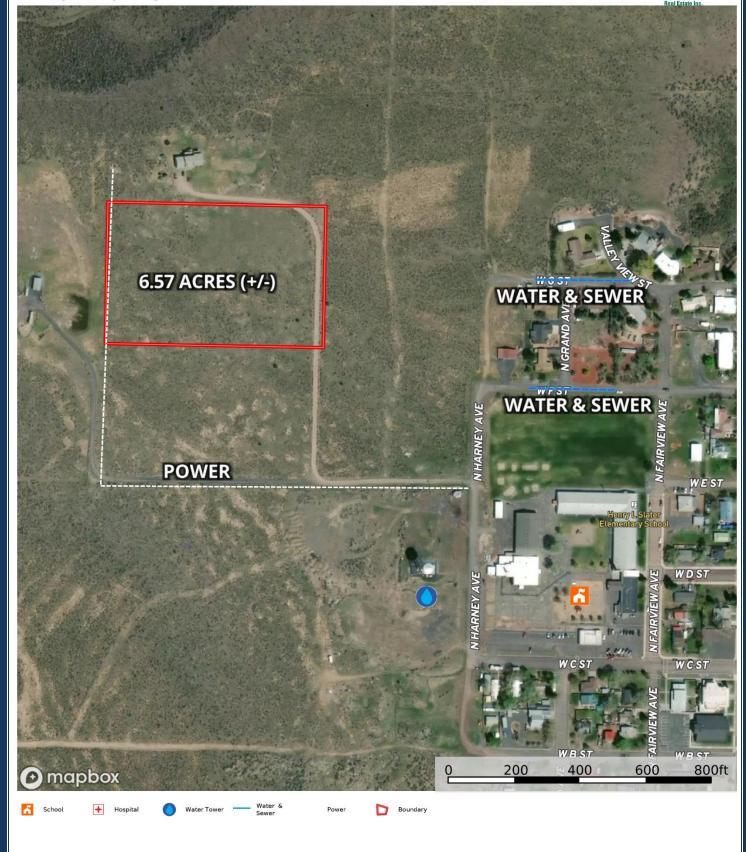

**LEGAL DESC:** T23S, R30E, W.M. Sec 12AC, Tax Lot 201

**LOT SIZE:** 6.57 acres (+/-)

**PRICE:** \$50,000

**TAXES:** \$454

**ZONING:** Residential

**WATER:** City of Burns; service lines not located on the property

**SEWER:** City of Burns; service lines not located on the property

**POWER:** Oregon Trail Electric Cooperative; located on the property

**FINANCING:** Cash & bank financing

**REMARKS:** Residential lot on the edge of Burns, Oregon with views of the Harney Valley!

This is a desirable large lot for building your dream home or developing the ground for multiple home sites. The property is zoned for residential use and construction and development permits are procured through the <a href="Harney County Planning Department">Harney County Planning Department</a>. Located in the same area as the community elementary

school and a short distance from the hospital and downtown, this great location is

worth a look!