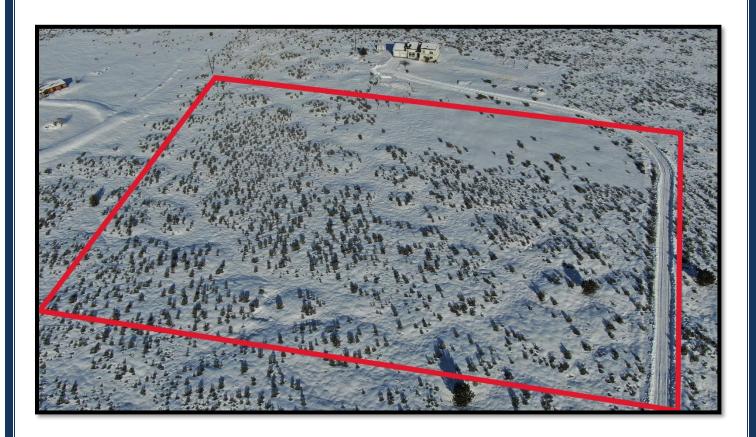

**LEGAL DESC:** T23S, R30E, W.M. Sec 12AC, Tax Lot 201

**LOT SIZE:** 6.57 acres (+/-)

**PRICE:** \$50,000

**TAXES:** \$454

**ZONING:** Residential

**WATER:** City of Burns; service lines not located on the property

This is a desirable large lot for building your dream home or developing the ground for multiple home sites. The property is zoned for residential use and construction and development permits are procured through the <a href="Harney County Planning Department">Harney County Planning Department</a>. Located in the same area as the community elementary

school and a short distance from the hospital and downtown, this great location is

worth a look!