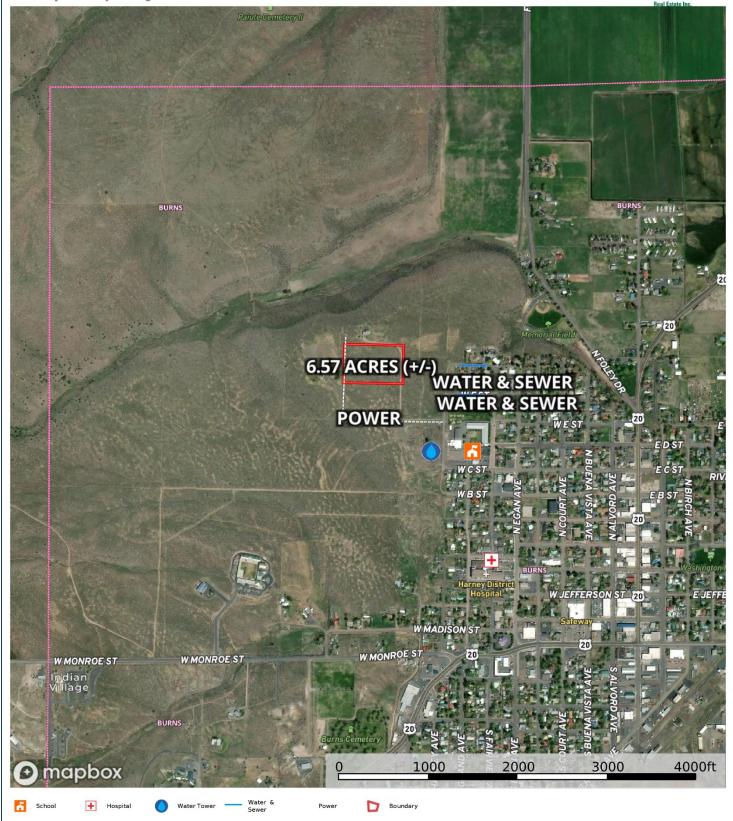

**LEGAL DESC:** T23S, R30E, W.M. Sec 12AC, Tax Lot 201

**LOT SIZE:** 6.57 acres (+/-)

**PRICE:** \$50,000

**TAXES:** \$454

**ZONING:** Residential

**WATER:** City of Burns; service lines not located on the property

**SEWER:** City of Burns; service lines not located on the property

**POWER:** Oregon Trail Electric Cooperative; located on the property

**FINANCING:** Cash & bank financing

**REMARKS:** Residential lot on the edge of Burns, Oregon with views of the Harney Valley!

This is a desirable large lot for building your dream home or developing the ground for multiple home sites. The property is zoned for residential use and construction and development permits are procured through the <a href="Harney County Planning Department">Harney County Planning Department</a>. Located in the same area as the community elementary

school and a short distance from the hospital and downtown, this great location is

worth a look!