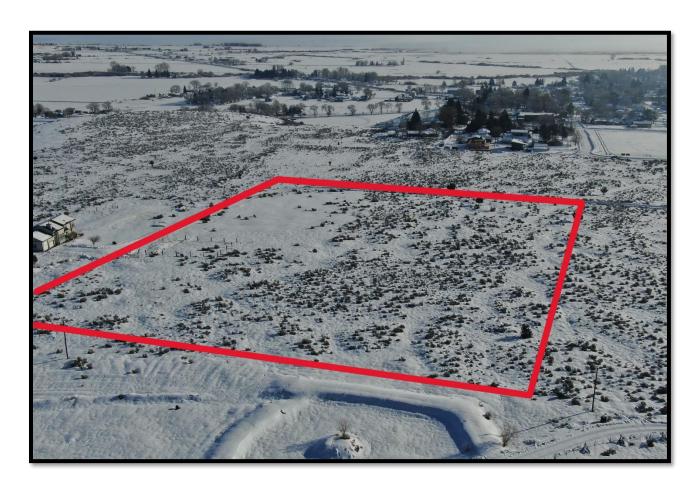

**LEGAL DESC:** T23S, R30E, W.M. Sec 12AC, Tax Lot 201

**LOT SIZE:** 6.57 acres (+/-)

**PRICE:** \$50,000

**TAXES:** \$454

**ZONING:** Residential

**WATER:** City of Burns; service lines not located on the property

This is a desirable large lot for building your dream home or developing the ground for multiple home sites. The property is zoned for residential use and construction and development permits are procured through the <a href="Harney County Planning Department">Harney County Planning Department</a>. Located in the same area as the community elementary

school and a short distance from the hospital and downtown, this great location is

worth a look!