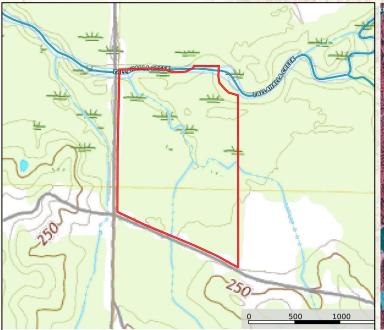

### Location: NEW MAP

- Hinds County, MS
- Frontage on Broadwater Road & Boyd Road
  - 9± Miles Northeast of Utica

### **Property Information:**

- 54± Acres
- **Outstanding Wildlife Habitat**
- 25+ Yr Old Pine Timber, Hardwood Timber
- Flat Terrain, Creek Bottom •
- Power and Water Available

DENNIS WEST ASSOCIATE BROKER C: 601-248-4396 O: 769-888-2522 dennis@smalltownproperties.com P.O. Box K - Flora, MS 39071

smalltownproperties.com

The property make-up consists of flat terrain, and creek bottom along Broadwater Road and Boyd Road as well as a good mix of older planted pine and mature hardwood timber along Tallahalla Creek. An interior trail traverses through the property giving access to all parts of this place. Frontage along Boyd Road has a couple of potential cabin sites without disturbing the recreational aspects of the property. This area has a great reputation for outstanding turkey and deer hunting and if you like bow hunting in large timber, we need to take a ride. The timber is a good investment and provides income for now and the future. Utilities are nearby. Situated less than 30 minutes from the Jackson Metro area, 23 minutes from I-55 at Crystal Springs and 2.5 hours from Baton Rouge, this is a must see property! To know more, call Dennis West today.