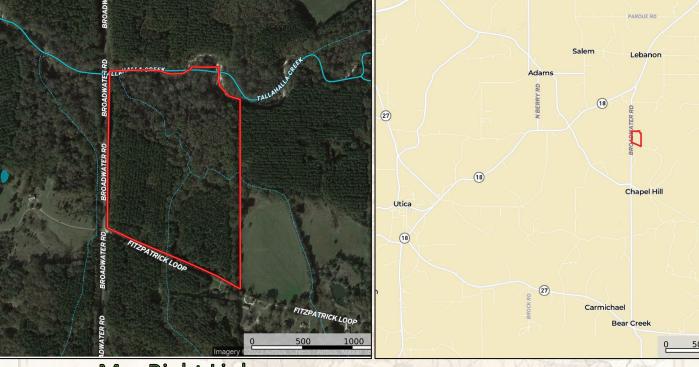

### Location: NEW MAP

- Hinds County, MS
- Frontage on Broadwater Road & Boyd Road
  - 9± Miles Northeast of Utica

#### **Coordinates:**

32.133471, -90.519178

### **Property Information:**

- 54± Acres
- **Outstanding Wildlife Habitat**
- 25+ Yr Old Pine Timber, Hardwood Timber
- Flat Terrain, Creek Bottom •
- Power and Water Available

DENNIS WEST ASSOCIATE BROKER C: 601-248-4396 O: 769-888-2522 dennis@smalltownproperties.com P.O. Box K - Flora, MS 39071

smalltownproperties.com

The property make-up consists of flat terrain, and creek bottom along Broadwater Road and Boyd Road as well as a good mix of older planted pine and mature hardwood timber along Tallahalla Creek. An interior trail traverses through the property giving access to all parts of this place. Frontage along Boyd Road has a couple of potential cabin sites without disturbing the recreational aspects of the property. This area has a great reputation for outstanding turkey and deer hunting and if you like bow hunting in large timber, we need to take a ride. The timber is a good investment and provides income for now and the future. Utilities are nearby. Situated less than 30 minutes from the Jackson Metro area, 23 minutes from I-55 at Crystal Springs and 2.5 hours from Baton Rouge, this is a must see property! To know more, call Dennis West today.