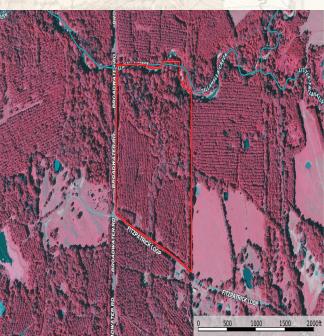

### Location: NEW MAP

- Hinds County, MS
- Frontage on Broadwater Road & Boyd Road
  - 9± Miles Northeast of Utica

### **Property Information:**

- 54± Acres
- **Outstanding Wildlife Habitat**
- 25+ Yr Old Pine Timber, Hardwood Timber
- Flat Terrain, Creek Bottom •
- Power and Water Available

DENNIS WEST ASSOCIATE BROKER C: 601-248-4396 O: 769-888-2522 dennis@smalltownproperties.com P.O. Box K - Flora, MS 39071

smalltownproperties.com

The property make-up consists of flat terrain, and creek bottom along Broadwater Road and Boyd Road as well as a good mix of older planted pine and mature hardwood timber along Tallahalla Creek. An interior trail traverses through the property giving access to all parts of this place. Frontage along Boyd Road has a couple of potential cabin sites without disturbing the recreational aspects of the property. This area has a great reputation for outstanding turkey and deer hunting and if you like bow hunting in large timber, we need to take a ride. The timber is a good investment and provides income for now and the future. Utilities are nearby. Situated less than 30 minutes from the Jackson Metro area, 23 minutes from I-55 at Crystal Springs and 2.5 hours from Baton Rouge, this is a must see property! To know more, call Dennis West today.