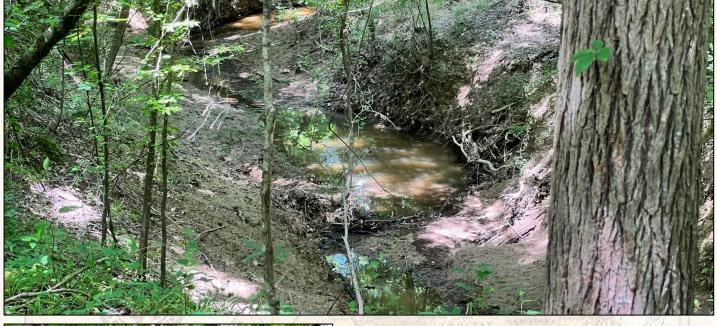

### **Property Information:**

- 54± Acres
- **Outstanding Wildlife Habitat**
- 25+ Yr Old Pine Timber, Hardwood Timber
- Flat Terrain, Creek Bottom •
- Power and Water Available

DENNIS WEST ASSOCIATE BROKER C: 601-248-4396 O: 769-888-2522 dennis@smalltownproperties.com P.O. Box K - Flora, MS 39071

smalltownproperties.com

The property make-up consists of flat terrain, and creek bottom along Broadwater Road and Boyd Road as well as a good mix of older planted pine and mature hardwood timber along Tallahalla Creek. An interior trail traverses through the property giving access to all parts of this place. Frontage along Boyd Road has a couple of potential cabin sites without disturbing the recreational aspects of the property. This area has a great reputation for outstanding turkey and deer hunting and if you like bow hunting in large timber, we need to take a ride. The timber is a good investment and provides income for now and the future. Utilities are nearby. Situated less than 30 minutes from the Jackson Metro area, 23 minutes from I-55 at Crystal Springs and 2.5 hours from Baton Rouge, this is a must see property! To know more, call Dennis West today.