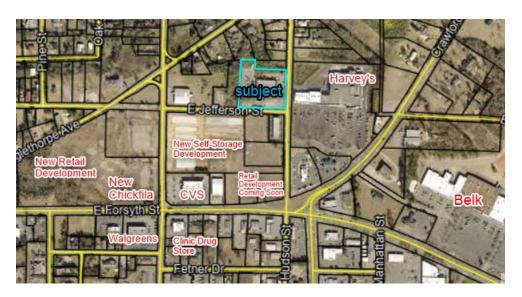

Phoebe Putney Memorial Hospital: \$10,964 Per Month (New 4-year lease for suites A, B, C, D, and G)
- MedSpa wellness clinic that administers botox etc. (The owner is a doctor affiliated with Phoebe Putney) \$2,500 Per Month (New 3-year lease for suites E and F)
- Total Monthly Income: \$13,464
- Total Monthly Expenses: \$2,600 (based on property manager's September 2022 operating expenses)
- Monthly Net Operating Income: \$10,864

Current Annual NOI: \$130,368

CAP Rate if purchased at \$1,500,000 - Approx 8.69% (I can provide a financial pro-forma if needed.)

#### **Property Information**

#### **Property Address & Parcel:**

922 E Jefferson Street Americus, GA 31709 Parcel Number: 35 21 0



### **Images of Property:**









# Aerial View and Retail Map (Subject Property in Blue):



## **Building Floorplan:**