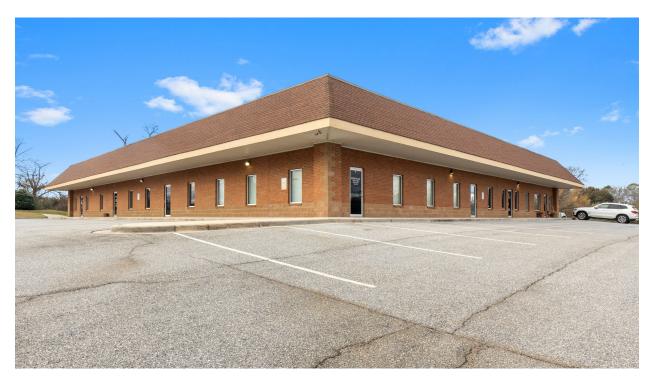

### **Images of Property:**

more detailed information)

**PROPERTY DETAILS:**• 14,200 +/- SF Medical Office Building

7 Suites, Fully Occupied

- Suites A, B, C, D, & G are rented by Phoebe
- Suites E & F are rented by MedSpa
- Built in 2007