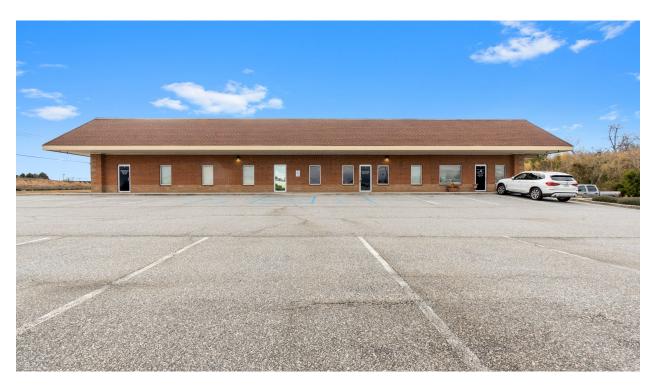

### **Images of Property:**

more detailed information)

**PROPERTY DETAILS:**• 14,200 +/- SF Medical Office Building

7 Suites, Fully Occupied

- Suites A, B, C, D, & G are rented by Phoebe
- Suites E & F are rented by MedSpa
- Built in 2007