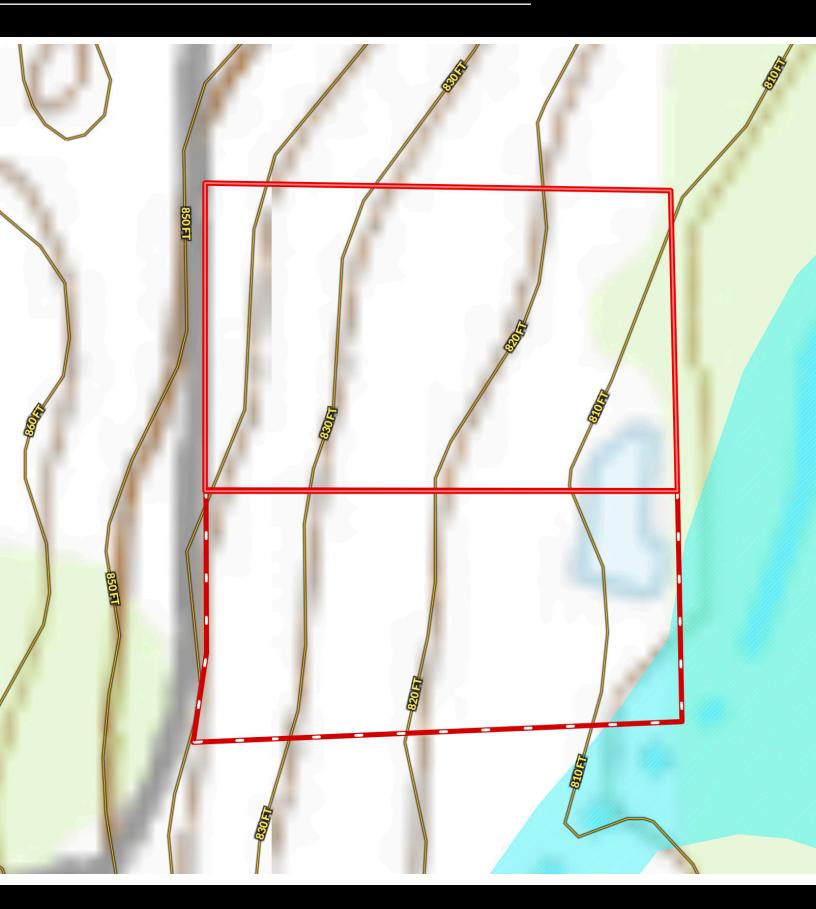

l. Left on CR 3791. Then left on CR 3679. Contact agent for location drop.

#### HIGHLIGHTS

- · SANDY LOAM & ESTABLISHED BERMUDA
- · LOT A INCLUDES A LARGE POLE BARN

STEPHEN REICH GROUP

· ELECTRICITY AVAILABLE

· AG EXEMPT

· CO-OP WATER

 $\cdot$  GREAT PLACE TO BUILD YOUR DREAM HOME

#### LISTING PRESENTED BY:



LOT A PROPERTY WEBSITE: stephenreichgroup.com/20232279

> LOT B PROPERTY WEBSITE: stephenreichgroup.com/20232521



WilliamsTrey

DIVISION OF EBBY HALLIDAY REAL ESTATE, INC

PARKER COUNTY OFFICE 400 Shops Boulevard, Ste. 200 Willow Park, TX 76087

FARM & RANCH • RESIDENTIAL • COMMERCIAL-DEVELOPMENT • LAND

## **PROPERTY PHOTOS**













STEPHEN REICH - 817.597.8884





## AERIAL MAP – LOT A







## AERIAL MAP - LOT B





WilliamsTrew

### CONTOUR LINES & FLOODPLAIN