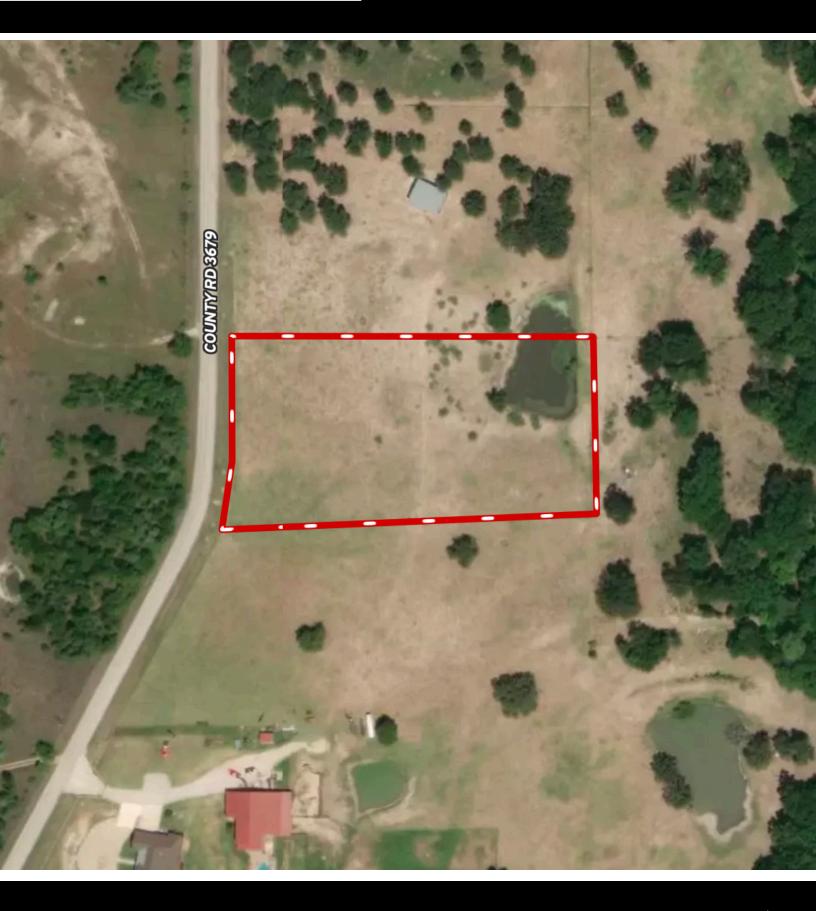

## AERIAL MAP – LOT A

#### DESCRIPTION

Welcome to Paradise! Two build ready 3+ acre tracts in Wise County with Coop water and electric ready to go!. Both tracts have sandy loam solid with established Coastal Bermuda grass. Tract A includes a large pole barn and scattered mature oak trees. There is a nice pond that is shared by both tracts. Whether you buy one or both, this is a great place to build the home of your dreams!

#### HIGHLIGHTS

- · SANDY LOAM & ESTABLISHED BERMUDA
- · LOT A INCLUDES A LARGE POLE BARN

STEPHEN REICH GROUP

· ELECTRICITY AVAILABLE

· AG EXEMPT

· CO-OP WATER

 $\cdot$  GREAT PLACE TO BUILD YOUR DREAM HOME