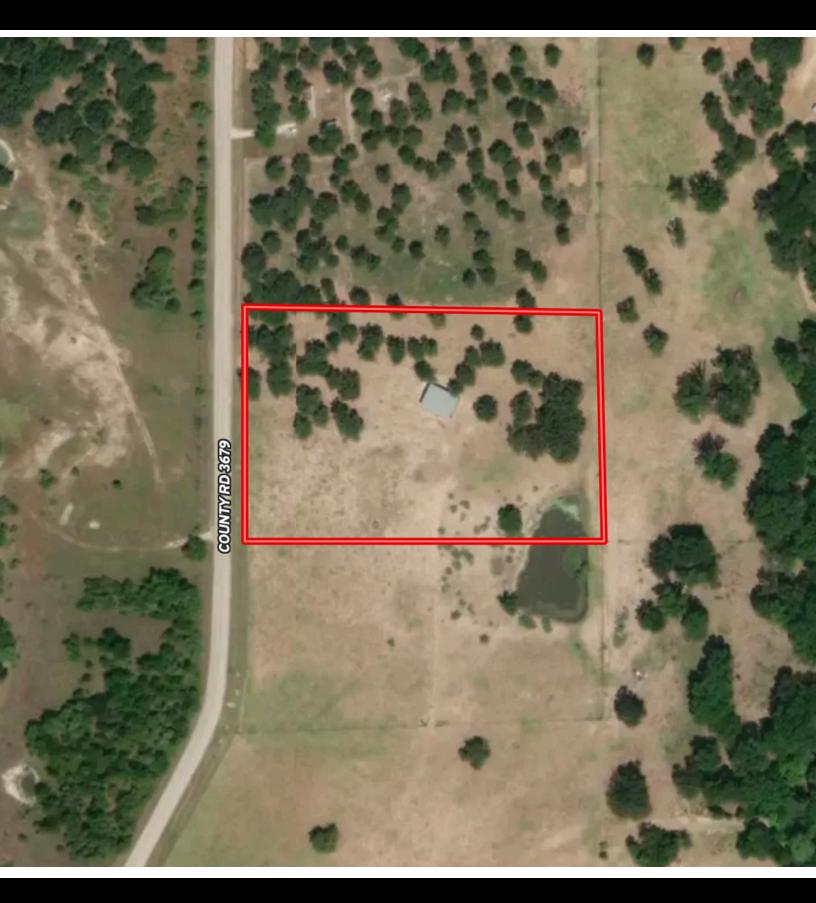

irections From Hwy 199, take Gilliland Rd to Peel Rd. Turn right to stay on Peel. Left on CR 3791. Then left on CR 3679. Contact agent for location drop.

#### HIGHLIGHTS

- · SANDY LOAM & ESTABLISHED BERMUDA
- · LOT A INCLUDES A LARGE POLE BARN

STEPHEN REICH GROUP

· ELECTRICITY AVAILABLE

· AG EXEMPT

· CO-OP WATER

 $\cdot$  GREAT PLACE TO BUILD YOUR DREAM HOME

#### LISTING PRESENTED BY:



LOT A PROPERTY WEBSITE: stephenreichgroup.com/20232279

> LOT B PROPERTY WEBSITE: stephenreichgroup.com/20232521



WilliamsTrey

DIVISION OF EBBY HALLIDAY REAL ESTATE, INC

PARKER COUNTY OFFICE 400 Shops Boulevard, Ste. 200 Willow Park, TX 76087

FARM & RANCH • RESIDENTIAL • COMMERCIAL-DEVELOPMENT • LAND

## **PROPERTY PHOTOS**













STEPHEN REICH - 817.597.8884





## AERIAL MAP – LOT A







## AERIAL MAP - LOT B





WilliamsTrew

### CONTOUR LINES & FLOODPLAIN