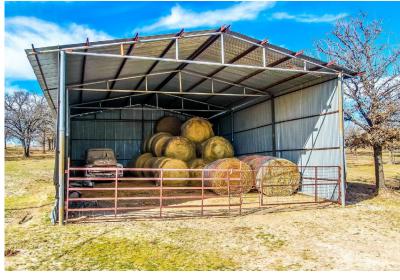

#### DESCRIPTION

Welcome to Paradise! Two build ready 3+ acre tracts in Wise County with Coop water and electric ready to go!. Both tracts have sandy loam solid with established Coastal Bermuda grass. Tract A includes a large pole barn and scattered mature oak trees. There is a nice pond that is shared by both tracts. Whether you buy one or both, this is a great place to build the home of your dreams!

#### HIGHLIGHTS

- · SANDY LOAM & ESTABLISHED BERMUDA
- · LOT A INCLUDES A LARGE POLE BARN

STEPHEN REICH GROUP

· ELECTRICITY AVAILABLE

· AG EXEMPT

· CO-OP WATER

 $\cdot$  GREAT PLACE TO BUILD YOUR DREAM HOME

## **PROPERTY PHOTOS**

STEPHEN REICH - 817.597.8884