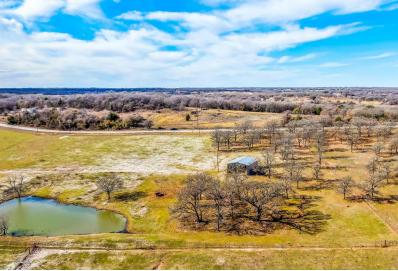

#### DESCRIPTION

Welcome to Paradise! Two build ready 3+ acre tracts in Wise County with Coop water and electric ready to go!. Both tracts have sandy loam solid with established Coastal Bermuda grass. Tract A includes a large pole barn and scattered mature oak trees. There is a nice pond that is shared by both tracts. Whether you buy one or both, this is a great place to build the home of your dreams!

## AERIAL MAP - LOT B

WilliamsTrew