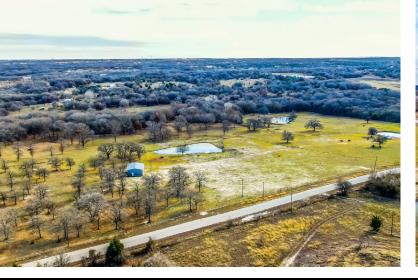

#### DESCRIPTION

Welcome to Paradise! Two build ready 3+ acre tracts in Wise County with Coop water and electric ready to go!. Both tracts have sandy loam solid with established Coastal Bermuda grass. Tract A includes a large pole barn and scattered mature oak trees. There is a nice pond that is shared by both tracts. Whether you buy one or both, this is a great place to build the home of your dreams!

## AERIAL MAP – LOT A