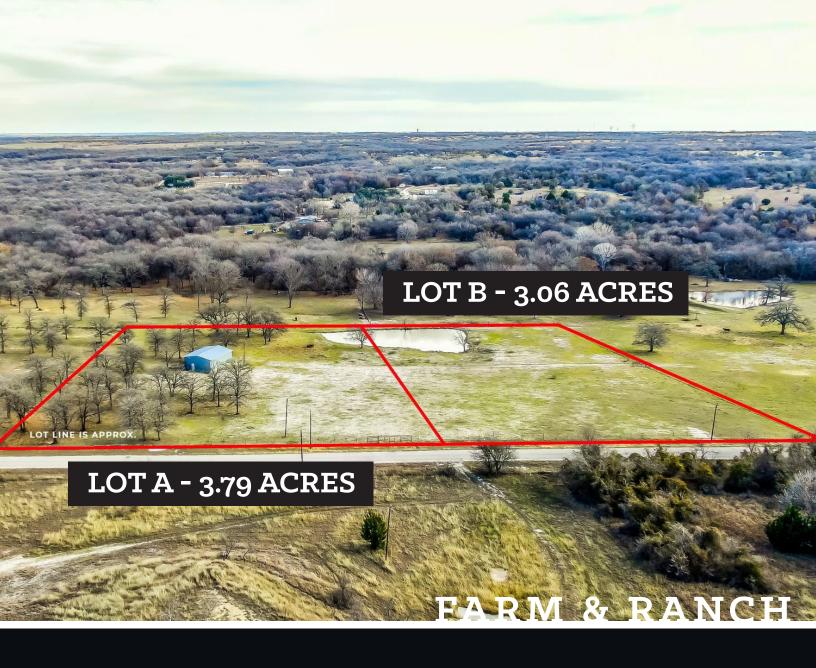

# TWO BUILD READY 3+ ACRE TRACTS

TBD CR 3679 - Paradise, TX

A DIVISION OF EBBY HALLIDAY REAL ESTATE, INC.

#### DESCRIPTION

Welcome to Paradise! Two build ready 3+ acre tracts in Wise County with Coop water and electric ready to go!. Both tracts have sandy loam solid with established Coastal Bermuda grass. Tract A includes a large pole barn and scattered mature oak trees. There is a nice pond that is shared by both tracts. Whether you buy one or both, this is a great place to build the home of your dreams!

#### **OFFER SUMMARY**

| City    | Paradise     | Lot A:    | 3.79 acres - \$265,300             |
|---------|--------------|-----------|------------------------------------|
| County  | Wise         | Lot B:    | 3.06 acres - \$214,000             |
| Schools | Paradise ISD | Utilities | Co-op Water, Electricity Available |

## AERIAL MAP – LOT A

## AERIAL MAP - LOT B

WilliamsTrew