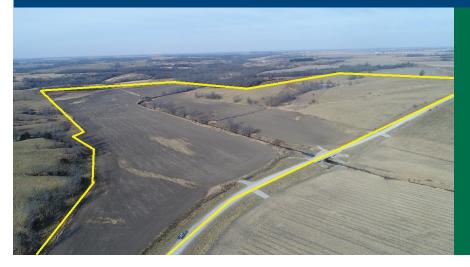

## \$737,800

Bloomfield, IA 52537

Lot Size: 124.00 Acre Listing #: 24066-21060 County: Davis

Southeast lowa certified organic row crop and cattle farm consisting of 124 m/l acres in Davis County lowa. Highly productive 60 m/l acres of tillable ground which is currently open for farming, but has a bid of \$225 an acre, and 55 m/l acres of cattle pasture rented for \$100 an acre. This farm also offers 2 ponds, freeze proof waterer, and good fence. If you are looking for a great place to build, there is water and electricity nearby. This property is located 6 miles from Bloomfield lowa. Contact Jason Small, agent at 660-342-3819. \*Property lines are thought to be correct but are estimated.