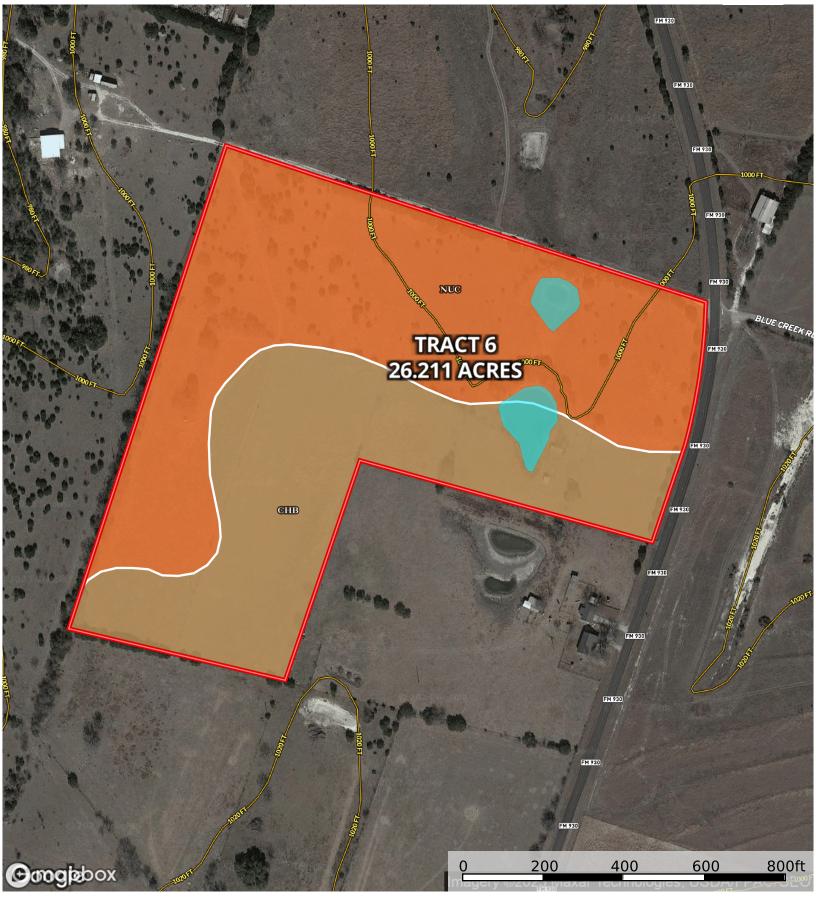

## Rhudy - Tract 6 26.211 Acres Coryell County, Texas, 26.211 AC +/-

Boundary Stream, Intermittent Creek

Water Body

The information contained herein was obtained from sources deemed to be reliable. MapRight Services makes no warranties or guarantees as to the completeness or accuracy thereof.

## |D Boundary 26.48 ac

| SOIL CODE | SOIL DESCRIPTION                                       | ACRES        | %     | CPI | NCCPI | CAP  |
|-----------|--------------------------------------------------------|--------------|-------|-----|-------|------|
| NuC       | Nuff very stony silty clay loam, 2 to 6 percent slopes | 15.41        | 58.22 | 0   | 28    | 6s   |
| ChB       | Cho clay loam, 1 to 3 percent slopes                   | 11.07        | 41.82 | 0   | 19    | 4s   |
| TOTALS    |                                                        | 26.48(<br>*) | 100%  | -   | 24.25 | 5.16 |

(\*) Total acres may differ in the second decimal compared to the sum of each acreage soil. This is due to a round error because we only show the acres of each soil with two decimal.