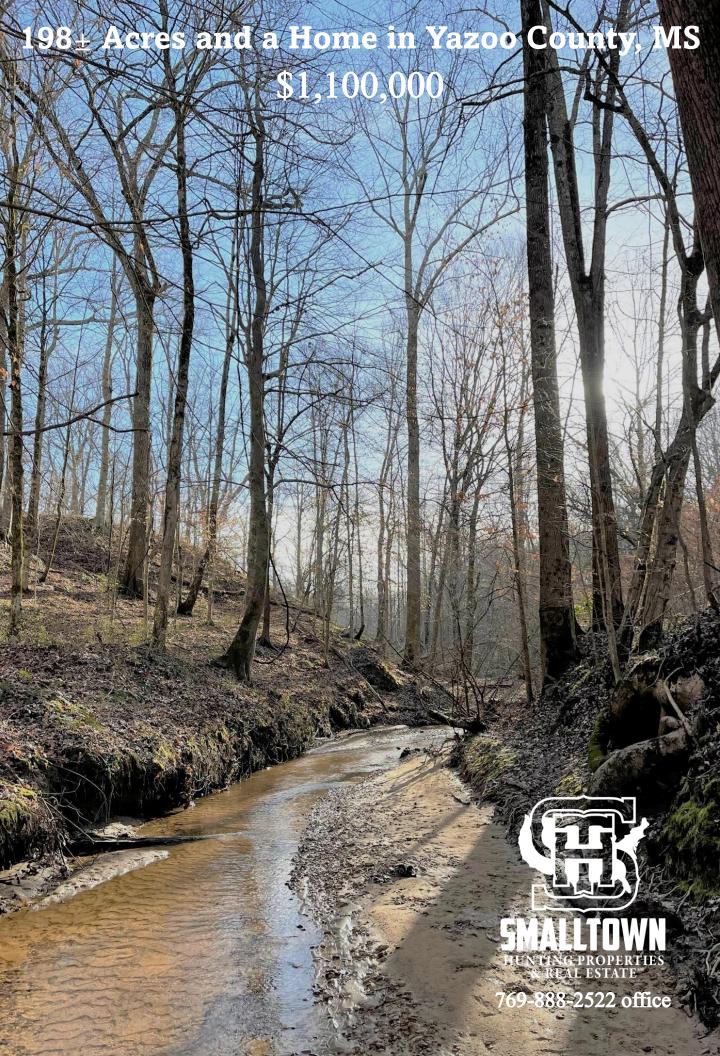

### **Property Information:**

- 198± Acres with a House
- 20± Acres of Fields
- Select Cut Hardwood Timber
- Gravel Bottom Creek
- Small Fishing Pond
- Outstanding Deer and Turkey Population

## **SMALLTOWN**

HUNTING PROPERTIES
& REAL ESTATE<sup>SM</sup>

ADAM HESTER
ASSOCIATE BROKER

C: 601-506-5058

O: 769-888-2522

adam@smalltownproperties.com

P.O. Box K - Flora, MS 39071

When there is a discussion about land in Yazoo County, Mississippi, certain characteristics are consistently mentioned: gorgeous property, hardwood timber, finger pastures, gravel-bottom creeks, prime location and exceptional hunting. If you have been searching for a place that covers this criteria, the Yazoo 198 is worth a look! Situated between Benton and Yazoo City, just north of Highway 16, this house and 198± acre tract offers opportunities for a pure hunting property, year-round recreational tract, or permanent homestead.