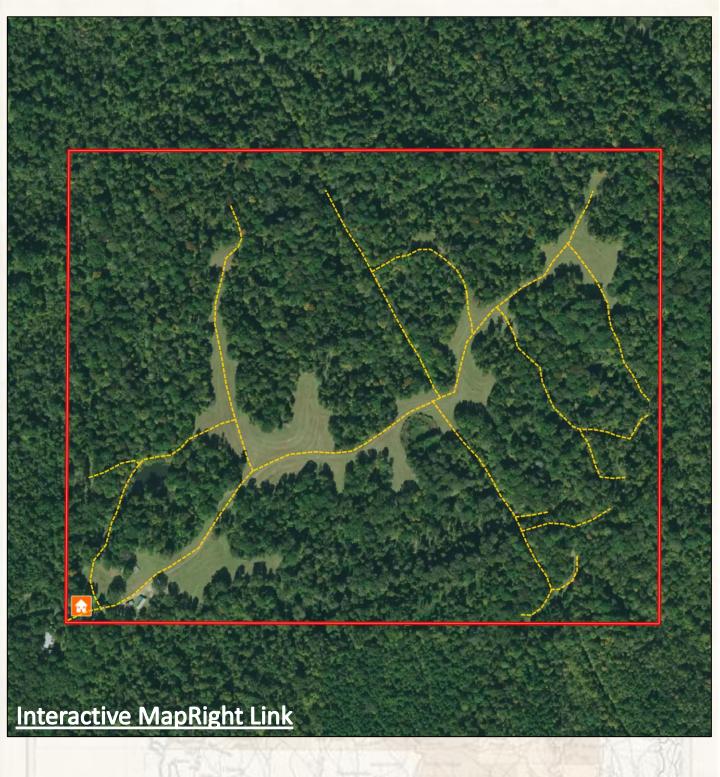

### **Property Information:**

- 198± Acres with a House
- 20± Acres of Fields
- Select Cut Hardwood Timber
- Gravel Bottom Creek
- Small Fishing Pond
- Outstanding Deer and Turkey Population

# SHALLTOWN HUNTING PROPERTIES & REAL ESTATE<sup>SM</sup>

ASSOCIATE BROKER

C: 601-506-5058 O: 769-888-2522

adam@smalltownproperties.com

P.O. Box K - Flora, MS 39071

Approximately 20 acres of fields wind and roll throughout the property giving it that Midwest feel, offering the landowner numerous options going forward. Plant a variety of large wildlife plots, create additional bedding and strategic travel corridors leading to small pocket plots, make a large dove field or simply use the fields for hay production and trail riding.

### ADAM HESTER

ASSOCIATE BROKER

C: 601-506-5058

O: 769-888-2522

adam@smalltownproperties.com

P.O. Box K - Flora, MS 39071

The timber consists of a great variety throughout. It underwent a select cut 15+ years ago and remains a solid stand for those looking for a future timber harvest. You will find a variety of oaks, poplar, ash and more. As an added bonus, a ton of persimmon trees are along the field and timber lines. There are areas with a nice canopy and some spots are thick from exposed sunlight. This variety and diversity of the timbered terrain has created prime habitat for deer and turkey.