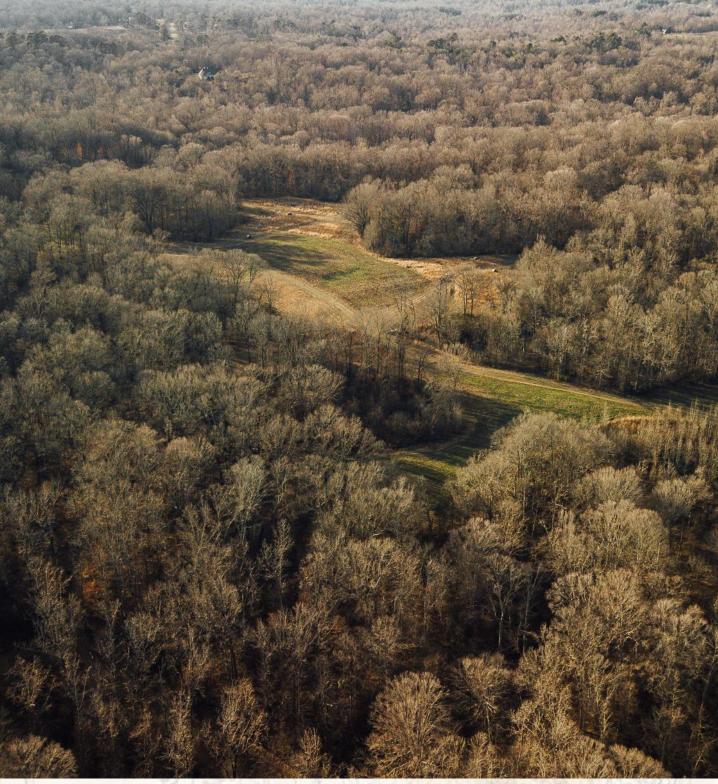

### **Property Information:**

- 198± Acres with a House
- 20± Acres of Fields
- Select Cut Hardwood Timber
- Gravel Bottom Creek
- Small Fishing Pond
- Outstanding Deer and Turkey Population

### ADAM HESTER

ASSOCIATE BROKER

C: 601-506-5058

O: 769-888-2522

adam@smalltownproperties.com

P.O. Box K - Flora, MS 39071

The timber consists of a great variety throughout. It underwent a select cut 15+ years ago and remains a solid stand for those looking for a future timber harvest. You will find a variety of oaks, poplar, ash and more. As an added bonus, a ton of persimmon trees are along the field and timber lines. There are areas with a nice canopy and some spots are thick from exposed sunlight. This variety and diversity of the timbered terrain has created prime habitat for deer and turkey.