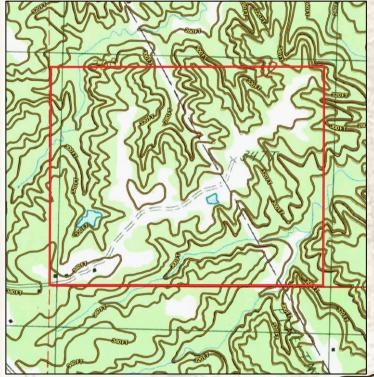

### **Property Information:**

- 198± Acres with a House
- 20± Acres of Fields
- Select Cut Hardwood Timber
- Gravel Bottom Creek
- Small Fishing Pond
- Outstanding Deer and Turkey Population

# SHALLTOWN HUNTING PROPERTIES & REAL ESTATESM

ASSOCIATE BROKER

C: 601-506-5058

O: 769-888-2522

adam@smalltownproperties.com

P.O. Box K - Flora, MS 39071

- Boundary Consists of 198± Acres
- 5 Bedroom, 3 Bathroom Home
- Combination of Fields and Hardwoods
- Gravel Creek Bottoms and Fishing Pond
- 40± Miles North of Madison
- 5± Miles East of Yazoo City