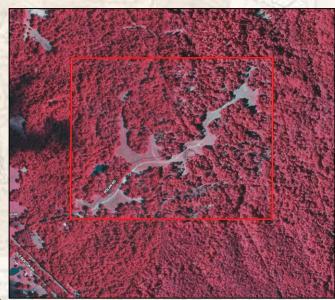

### **Property Information:**

- 198± Acres with a House
- 20± Acres of Fields
- Select Cut Hardwood Timber
- Gravel Bottom Creek
- Small Fishing Pond
- Outstanding Deer and Turkey Population

# SHALLTOWN HUNTING PROPERTIES & REAL ESTATESM

ASSOCIATE BROKER

C: 601-506-5058

O: 769-888-2522

adam@smalltownproperties.com

P.O. Box K - Flora, MS 39071

- Boundary Consists of 198± Acres
- 5 Bedroom, 3 Bathroom Home
- Combination of Fields and Hardwoods
- Gravel Creek Bottoms and Fishing Pond
- 40± Miles North of Madison
- 5± Miles East of Yazoo City