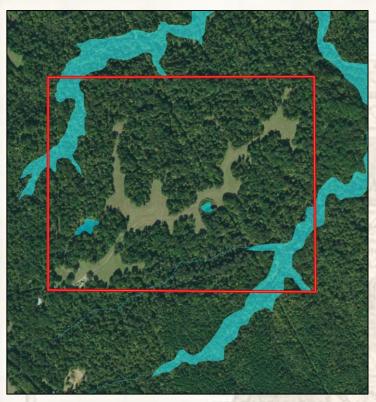

### **Property Information:**

- 198± Acres with a House
- 20± Acres of Fields
- Select Cut Hardwood Timber
- Gravel Bottom Creek
- Small Fishing Pond
- Outstanding Deer and Turkey Population