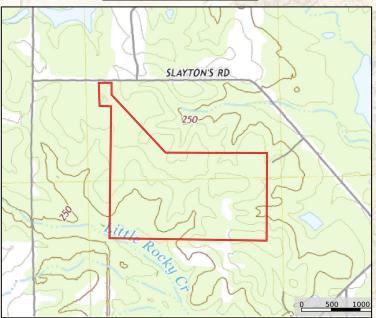

### Location: NEW MAP

- Jones County, MS
- Slayton Road Frontage
  - 6± Miles South of Ellisville

### **Property Information:**

- 102± Acres
- Covenants
- **Established Trails & Roads**
- **Outstanding Wildlife Habitat**
- Pine Plantation
- Foodplots
- Flat Terrain
- 30'x30' Metal Barn
- 12'x12' Shed
- Power, Water and Internet On Site

#### Tax Information:

Parcel #: Part of 75010000900

ASSOCIATE BROKER

C: 601-248-4396 O: 769-888-2522

dennis@smalltownproperties.com

P.O. Box K - Flora, MS 39071

Have you been searching for acreage where you can build a home, have growing timber, wildlife and be close to modern conveniences? Quiet country living can be yours on this 102± acre tract situated in Jones County, MS near Ellisville, Laurel and Hattiesburg. This property offers a 30'x30' insulated, metal barn complete with 10'x30' covered awnings on two sides, overhead lighting, solid wood and industrial grade shelving. Water, internet and 200-amp electrical service are on site.