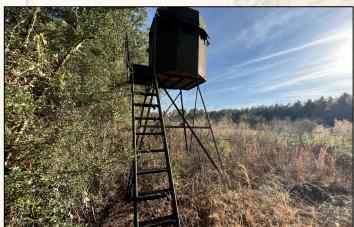

### **Property Information:**

- 102± Acres
- Covenants
- **Established Trails & Roads**
- **Outstanding Wildlife Habitat**
- Pine Plantation
- Foodplots
- Flat Terrain
- 30'x30' Metal Barn
- 12'x12' Shed
- Power, Water and Internet On Site

### **Property Use:**

- Deer
- Turkey
- Residential
- Timber Investment

Just behind the barn is a 12'x12' shed with concrete flooring, water, electricity, water heater, overhead winch sink and table to process your game. The barn yard has two camper hookups: 30-amp and 50-amp service. A 2014 Kubota LS-3800DT tractor and equipment are included with the sale. A complete list of equipment can be provided. The barn yard is secured with an Arlo Base surveillance system. The barn site can easily be expanded so you can build your dream home. Property covenants are in place. A main interior road traverses north to south allowing access to aty trails and multiple food plots with stands. The 15± year old planted pines are ready to be thinned and can provide income for years to come. This area of Jones County has a reputation for good deer and turkey numbers. The property is situated six miles south of Ellisville and is convenient to 1-59 making it an easy drive from most anywhere. Call Dennis West today to schedule a private tour!