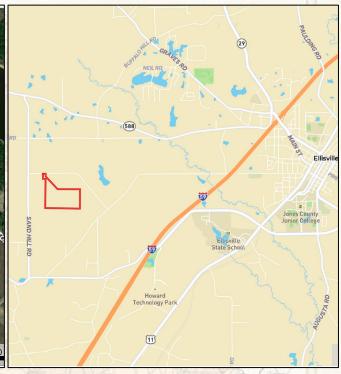

### Location: NEW MAP

- Jones County, MS
- Slayton Road Frontage
  - 6± Miles South of Ellisville

## **Google Map Link**