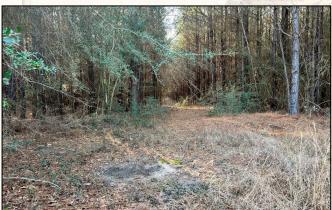

### **Property Information:**

- 102± Acres
- Covenants
- **Established Trails & Roads**
- **Outstanding Wildlife Habitat**
- Pine Plantation
- Foodplots
- Flat Terrain
- 30'x30' Metal Barn
- 12'x12' Shed
- Power, Water and Internet On Site

Just behind the barn is a 12'x12' shed with concrete flooring, water, electricity, water heater, overhead winch sink and table to process your game. The barn yard has two camper hookups: 30-amp and 50-amp service. A 2014 Kubota LS-3800DT tractor and equipment are included with the sale. A complete list of equipment can be provided. The barn yard is secured with an Arlo Base surveillance system. The barn site can easily be expanded so you can build your dream home. Property covenants are in place. A main interior road traverses north to south allowing access to aty trails and multiple food plots with stands. The 15± year old planted pines are ready to be thinned and can provide income for years to come. This area of Jones County has a reputation for good deer and turkey numbers. The property is situated six miles south of Ellisville and is convenient to 1-59 making it an easy drive from most anywhere. Call Dennis West today to schedule a private tour!