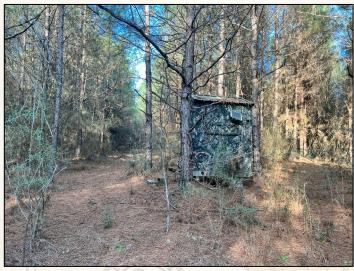

### **Property Information:**

- 102± Acres
- Covenants
- **Established Trails & Roads**
- **Outstanding Wildlife Habitat**
- Pine Plantation
- Foodplots
- Flat Terrain
- 30'x30' Metal Barn
- 12'x12' Shed
- Power, Water and Internet On Site

Just behind the barn is a 12'x12' shed with concrete flooring, water, electricity, water heater, overhead winch sink and table to process your game. The barn yard has two camper hookups: 30-amp and 50-amp service. A 2014 Kubota LS-3800DT tractor and equipment are included with the sale. A complete list of equipment can be provided. The barn yard is secured with an Arlo Base surveillance system. The barn site can easily be expanded so you can build your dream home. Property covenants are in place. A main interior road traverses north to south allowing access to aty trails and multiple food plots with stands. The 15± year old planted pines are ready to be thinned and can provide income for years to come. This area of Jones County has a reputation for good deer and turkey numbers. The property is situated six miles south of Ellisville and is convenient to 1-59 making it an easy drive from most anywhere. Call Dennis West today to schedule a private tour!