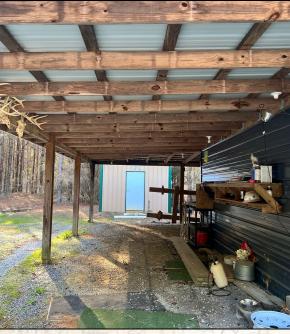

#### Tax Information:

Parcel #: Part of 75010000900

ASSOCIATE BROKER

C: 601-248-4396 O: 769-888-2522

dennis@smalltownproperties.com

P.O. Box K - Flora, MS 39071

Have you been searching for acreage where you can build a home, have growing timber, wildlife and be close to modern conveniences? Quiet country living can be yours on this 102± acre tract situated in Jones County, MS near Ellisville, Laurel and Hattiesburg. This property offers a 30'x30' insulated, metal barn complete with 10'x30' covered awnings on two sides, overhead lighting, solid wood and industrial grade shelving. Water, internet and 200-amp electrical service are on site.

Just behind the barn is a 12'x12' shed with concrete flooring, water, electricity, water heater, overhead winch sink and table to process your game. The barn yard has two camper hookups: 30-amp and 50-amp service. A 2014 Kubota LS-3800DT tractor and equipment are included with the sale. A complete list of equipment can be provided. The barn yard is secured with an Arlo Base surveillance system. The barn site can easily be expanded so you can build your dream home. Property covenants are in place. A main interior road traverses north to south allowing access to aty trails and multiple food plots with stands. The 15± year old planted pines are ready to be thinned and can provide income for years to come. This area of Jones County has a reputation for good deer and turkey numbers. The property is situated six miles south of Ellisville and is convenient to 1-59 making it an easy drive from most anywhere. Call Dennis West today to schedule a private tour!