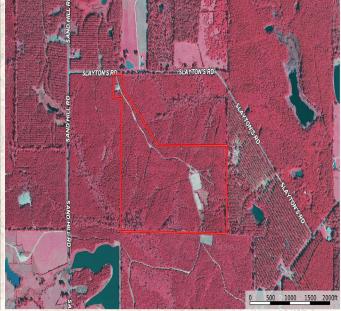

### Location: NEW MAP

- Jones County, MS
- Slayton Road Frontage
  - 6± Miles South of Ellisville

### **Property Information:**

- 102± Acres
- Covenants
- **Established Trails & Roads**
- **Outstanding Wildlife Habitat**
- Pine Plantation
- Foodplots
- Flat Terrain
- 30'x30' Metal Barn
- 12'x12' Shed
- Power, Water and Internet On Site

#### Tax Information:

Parcel #: Part of 75010000900

ASSOCIATE BROKER

C: 601-248-4396 O: 769-888-2522

dennis@smalltownproperties.com

P.O. Box K - Flora, MS 39071

Have you been searching for acreage where you can build a home, have growing timber, wildlife and be close to modern conveniences? Quiet country living can be yours on this 102± acre tract situated in Jones County, MS near Ellisville, Laurel and Hattiesburg. This property offers a 30'x30' insulated, metal barn complete with 10'x30' covered awnings on two sides, overhead lighting, solid wood and industrial grade shelving. Water, internet and 200-amp electrical service are on site.