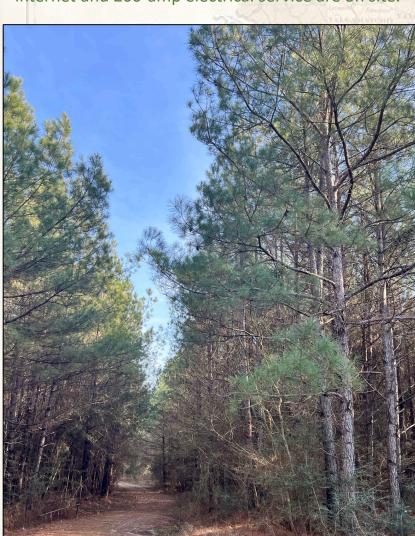

### **Property Information:**

- 102± Acres
- Covenants
- **Established Trails & Roads**
- **Outstanding Wildlife Habitat**
- Pine Plantation
- Foodplots
- Flat Terrain
- 30'x30' Metal Barn
- 12'x12' Shed
- Power, Water and Internet On Site

Just behind the barn is a 12'x12' shed with concrete flooring, water, electricity, water heater, overhead winch sink and table to process your game. The barn yard has two camper hookups: 30-amp and 50-amp service. A 2014 Kubota LS-3800DT tractor and equipment are included with the sale. A complete list of equipment can be provided. The barn yard is secured with an Arlo Base surveillance system. The barn site can easily be expanded so you can build your dream home. Property covenants are in place. A main interior road traverses north to south allowing access to aty trails and multiple food plots with stands. The 15± year old planted pines are ready to be thinned and can provide income for years to come. This area of Jones County has a reputation for good deer and turkey numbers. The property is situated six miles south of Ellisville and is convenient to 1-59 making it an easy drive from most anywhere. Call Dennis West today to schedule a private tour!