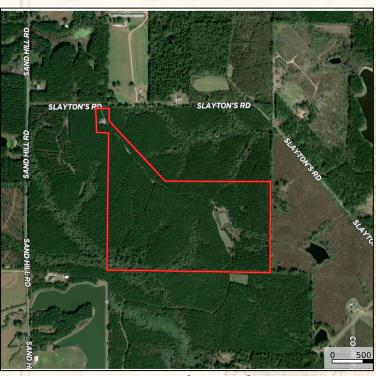

### Location: NEW MAP

- Jones County, MS
- Slayton Road Frontage
  - 6± Miles South of Ellisville

#### **Coordinates:**

31.601684, -89.265214

### **MapRight Link**