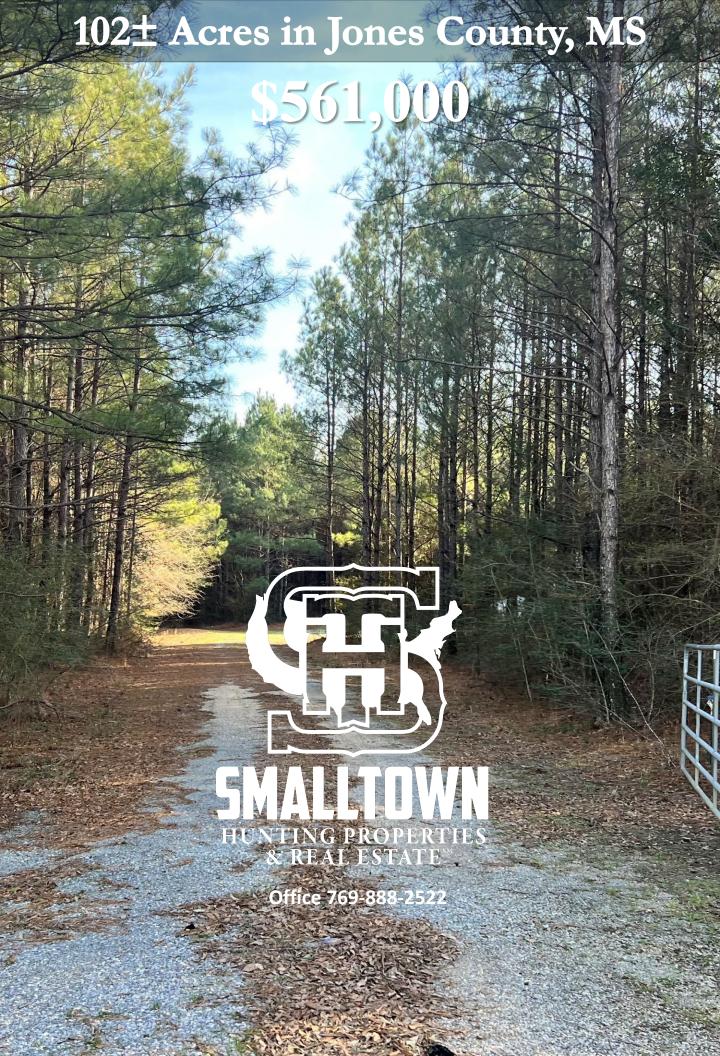

## **Property Profile** Jones County Living In The Pines

### **Property Information:**

- 102± Acres
- Covenants
- **Established Trails & Roads**
- **Outstanding Wildlife Habitat**
- Pine Plantation
- Foodplots
- Flat Terrain
- 30'x30' Metal Barn
- 12'x12' Shed
- Power, Water and Internet On Site