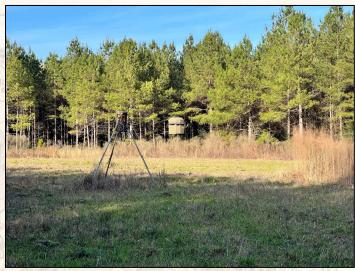

### **Property Information:**

- 102± Acres
- Covenants
- **Established Trails & Roads**
- **Outstanding Wildlife Habitat**
- Pine Plantation
- Foodplots
- Flat Terrain
- 30'x30' Metal Barn
- 12'x12' Shed
- Power, Water and Internet On Site

Just behind the barn is a 12'x12' shed with concrete flooring, water, electricity, water heater, overhead winch sink and table to process your game. The barn yard has two camper hookups: 30-amp and 50-amp service. A 2014 Kubota LS-3800DT tractor and equipment are included with the sale. A complete list of equipment can be provided. The barn yard is secured with an Arlo Base surveillance system. The barn site can easily be expanded so you can build your dream home. Property covenants are in place. A main interior road traverses north to south allowing access to aty trails and multiple food plots with stands. The 15± year old planted pines are ready to be thinned and can provide income for years to come. This area of Jones County has a reputation for good deer and turkey numbers. The property is situated six miles south of Ellisville and is convenient to 1-59 making it an easy drive from most anywhere. Call Dennis West today to schedule a private tour!