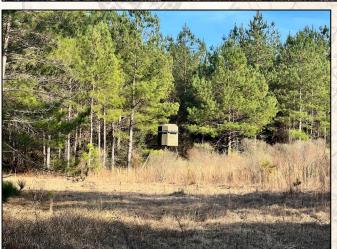

### **Property Information:**

- 102± Acres
- Covenants
- **Established Trails & Roads**
- **Outstanding Wildlife Habitat**
- Pine Plantation
- Foodplots
- Flat Terrain
- 30'x30' Metal Barn
- 12'x12' Shed
- Power, Water and Internet On Site

### **Property Use:**

- Deer
- Turkey
- Residential
- Timber Investment

Just behind the barn is a 12'x12' shed with concrete flooring, water, electricity, water heater, overhead winch sink and table to process your game. The barn yard has two camper hookups: 30-amp and 50-amp service. A 2014 Kubota LS-3800DT tractor and equipment are included with the sale. A complete list of equipment can be provided. The barn yard is secured with an Arlo Base surveillance system. The barn site can easily be expanded so you can build your dream home. Property covenants are in place. A main interior road traverses north to south allowing access to aty trails and multiple food plots with stands. The 15± year old planted pines are ready to be thinned and can provide income for years to come. This area of Jones County has a reputation for good deer and turkey numbers. The property is situated six miles south of Ellisville and is convenient to 1-59 making it an easy drive from most anywhere. Call Dennis West today to schedule a private tour!