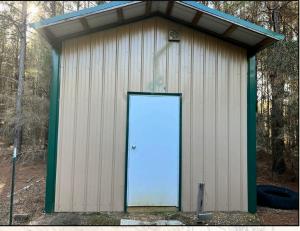

### **Property Information:**

- 102± Acres
- Covenants
- **Established Trails & Roads**
- **Outstanding Wildlife Habitat**
- Pine Plantation
- Foodplots
- Flat Terrain
- 30'x30' Metal Barn
- 12'x12' Shed
- Power, Water and Internet On Site

Just behind the barn is a 12'x12' shed with concrete flooring, water, electricity, water heater, overhead winch sink and table to process your game. The barn yard has two camper hookups: 30-amp and 50-amp service. A 2014 Kubota LS-3800DT tractor and equipment are included with the sale. A complete list of equipment can be provided. The barn yard is secured with an Arlo Base surveillance system. The barn site can easily be expanded so you can build your dream home. Property covenants are in place. A main interior road traverses north to south allowing access to aty trails and multiple food plots with stands. The 15± year old planted pines are ready to be thinned and can provide income for years to come. This area of Jones County has a reputation for good deer and turkey numbers. The property is situated six miles south of Ellisville and is convenient to 1-59 making it an easy drive from most anywhere. Call Dennis West today to schedule a private tour!