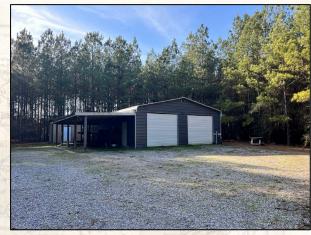

### **Property Information:**

- 102± Acres
- Covenants
- **Established Trails & Roads**
- **Outstanding Wildlife Habitat**
- Pine Plantation
- Foodplots
- Flat Terrain
- 30'x30' Metal Barn
- 12'x12' Shed
- Power, Water and Internet On Site

#### Tax Information:

Parcel #: Part of 75010000900

ASSOCIATE BROKER

C: 601-248-4396 O: 769-888-2522

dennis@smalltownproperties.com

P.O. Box K - Flora, MS 39071

Have you been searching for acreage where you can build a home, have growing timber, wildlife and be close to modern conveniences? Quiet country living can be yours on this 102± acre tract situated in Jones County, MS near Ellisville, Laurel and Hattiesburg. This property offers a 30'x30' insulated, metal barn complete with 10'x30' covered awnings on two sides, overhead lighting, solid wood and industrial grade shelving. Water, internet and 200-amp electrical service are on site.