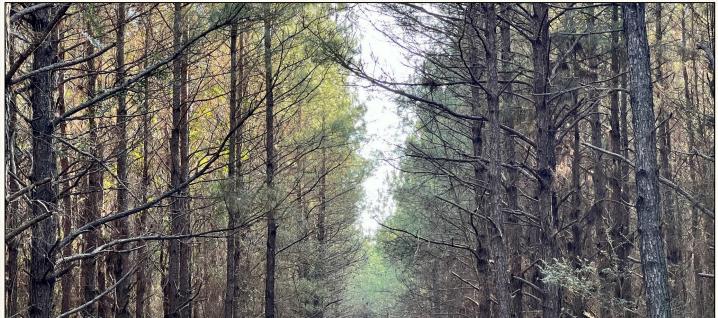

### **Property Information:**

- 102± Acres
- Covenants
- **Established Trails & Roads**
- **Outstanding Wildlife Habitat**
- Pine Plantation
- Foodplots
- Flat Terrain
- 30'x30' Metal Barn
- 12'x12' Shed
- Power, Water and Internet On Site

Just behind the barn is a 12'x12' shed with concrete flooring, water, electricity, water heater, overhead winch sink and table to process your game. The barn yard has two camper hookups: 30-amp and 50-amp service. A 2014 Kubota LS-3800DT tractor and equipment are included with the sale. A complete list of equipment can be provided. The barn yard is secured with an Arlo Base surveillance system. The barn site can easily be expanded so you can build your dream home. Property covenants are in place. A main interior road traverses north to south allowing access to aty trails and multiple food plots with stands. The 15± year old planted pines are ready to be thinned and can provide income for years to come. This area of Jones County has a reputation for good deer and turkey numbers. The property is situated six miles south of Ellisville and is convenient to 1-59 making it an easy drive from most anywhere. Call Dennis West today to schedule a private tour!