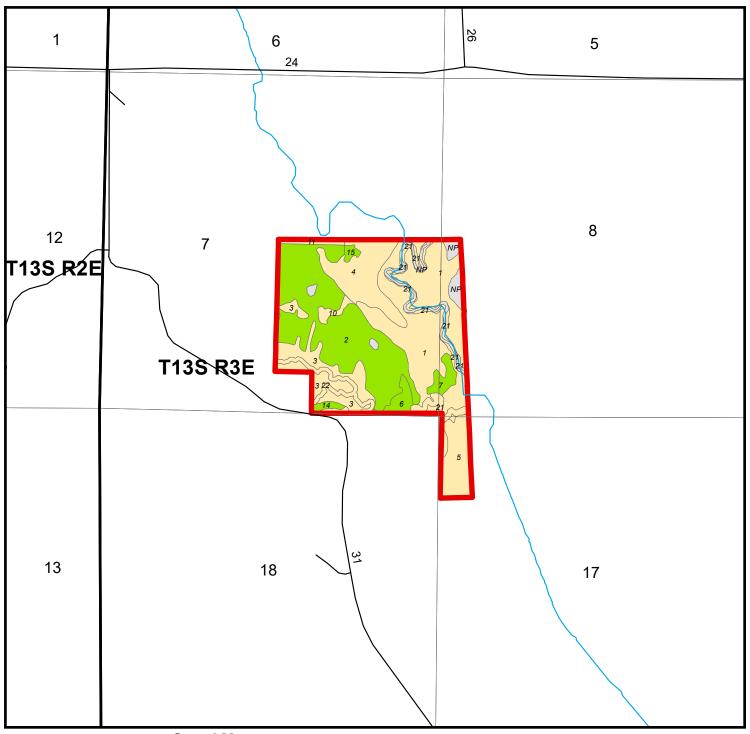

## Stand Map Houlka Creek Parcel # 28017Hb0008

Chickasaw County, MS - approx. 189.0 acres +/-

| Stand #                                                         | Cover Type           | Age    | Acres |
|-----------------------------------------------------------------|----------------------|--------|-------|
| NP                                                              | Non Productive       | NA     | 8.9   |
| 1                                                               | Hardwood             | 63     | 50.7  |
| 2                                                               | Pine Plantation >= 1 | 2 yr23 | 55.5  |
| 3                                                               | Hardwood             | 63     | 17.0  |
| 4                                                               | Hardwood             | 43     | 18.7  |
| 5                                                               | Hardwood             | 43     | 12.0  |
| 6                                                               | Pine Plantation >= 1 | 2 yr24 | 3.5   |
| 7                                                               | Pine Plantation >= 1 | 2 yr23 | 3.3   |
| 10                                                              | Hardwood             | 24     | 1.8   |
| 11                                                              | Hardwood             | 24     | 1.7   |
| 14                                                              | Pine Plantation >= 1 | 2 yr24 | 1.3   |
| 15                                                              | Pine Plantation >= 1 | 2 yr23 | 1.0   |
| 16                                                              | Hardwood             | 24     | 0.7   |
| 21                                                              | Hardwood             | 63     | 7.5   |
| 22                                                              | Hardwood             | 63     | 4.5   |
| Smaller stands have been excluded to fit in the allowable space |                      |        |       |