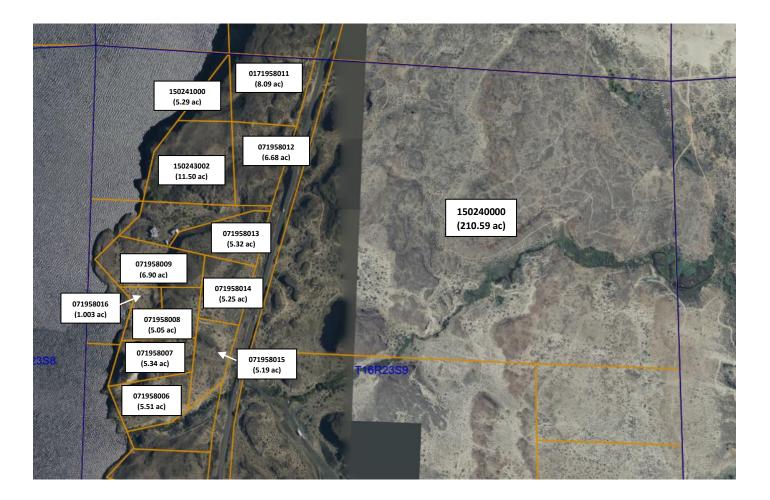

## XX Wanapum Beaches Vacant Land Listing

| Parcel    | Lot Size                      | Legal Description                                                                                                                                                                                                                                                                                                                                                                                                                                                                                                                                                                                                                                                                                                                                                                                                                                                                                                                                                                                                                                                                                                                                                                                                                                                                                                                                                                                                                                                                                                                                                                                                                                                                                                                                                                                                                                                                                                                                                                                                          |
|-----------|-------------------------------|----------------------------------------------------------------------------------------------------------------------------------------------------------------------------------------------------------------------------------------------------------------------------------------------------------------------------------------------------------------------------------------------------------------------------------------------------------------------------------------------------------------------------------------------------------------------------------------------------------------------------------------------------------------------------------------------------------------------------------------------------------------------------------------------------------------------------------------------------------------------------------------------------------------------------------------------------------------------------------------------------------------------------------------------------------------------------------------------------------------------------------------------------------------------------------------------------------------------------------------------------------------------------------------------------------------------------------------------------------------------------------------------------------------------------------------------------------------------------------------------------------------------------------------------------------------------------------------------------------------------------------------------------------------------------------------------------------------------------------------------------------------------------------------------------------------------------------------------------------------------------------------------------------------------------------------------------------------------------------------------------------------------------|
| 150243002 | 11.50ac<br>210.59ac           | TX# 9582 IN NWNW 9 16 23 TAX# 9582 THAT PORTION OF THE NORTHWEST QUARTER OF THE NORTHWEST<br>QUARTER OF SECTION 9, TOWNSHIP 16 NORTH, RANGE 23 E.W.M., GRANT COUNTY, WASHINGTON,<br>DESCRIBED AS FOLLOWS: BEGINNING AT THE NORTHWEST CORNER OF TRACT 12 OF WANAPUM BEACHES,<br>AS PER PLAT RECORDED IN VOLUME 11 OF PLATS, PAGES 40 AND 41, RECORDS OF GRANT COUNTY,<br>WASHINGTON; THENCE NORTH 85°26'19" WEST, A DISTANCE OF 600 FEET MORE OR LESS TO A POINT ON<br>THE PROJECT BOUNDARY LINE OF THE WANAPUM RESERVOIR, AS DESCRIBED IN THAT CERTAIN QUIT CLAIM<br>DEED RECORDED SEPTEMBER 7, 1965, UNDER AUDITOR'S FILE #483824; THENCE SOUTHERLY ALONG SAID<br>PROJECT BOUNDARY LINE TO THE NORTHWEST CORNER OF TRACT 10 OF SAID WANAPUM BEACHES;<br>THENCE SOUTH 87°19'14" EAST, A DISTANCE OF 798.65 FEET TO THE SOUTHWEST CORNER OF SAID TRACT<br>12; THENCE NORTH 00°35'47" EAST, A DISTANCE OF 714.99 FEET TO THE POINT OF BEGINNING.<br>N1/2 EAST OF HWY 9 16 23                                                                                                                                                                                                                                                                                                                                                                                                                                                                                                                                                                                                                                                                                                                                                                                                                                                                                                                                                                                                                                                 |
| 071958011 | 8.09ac                        | LOT 11 WANAPUM BEACHES                                                                                                                                                                                                                                                                                                                                                                                                                                                                                                                                                                                                                                                                                                                                                                                                                                                                                                                                                                                                                                                                                                                                                                                                                                                                                                                                                                                                                                                                                                                                                                                                                                                                                                                                                                                                                                                                                                                                                                                                     |
| 150241000 | 5.29ac                        | NWNW LS TAX#'S 9 16 23                                                                                                                                                                                                                                                                                                                                                                                                                                                                                                                                                                                                                                                                                                                                                                                                                                                                                                                                                                                                                                                                                                                                                                                                                                                                                                                                                                                                                                                                                                                                                                                                                                                                                                                                                                                                                                                                                                                                                                                                     |
| 071958009 | 5.32ac<br>6.89ac + 630ft      | TX# 14202 IN LOTS 10 & 13 WANAPUM BEACHES TAX# 14202 THAT PORTION OF LOTS 10 AND 13,<br>WANAPUM BEACHES, AS RECORDED IN BOOK 11, OF PLATS, AT PAGE 40, RECORDS OF GRANT COUNTY,<br>WASHINGTON, BEING A PORTION OF THE NORTHWEST QUARTER OF SECTION 9, TOWNSHIP 16 NORTH,<br>RANGE 23 E.W.M., GRANT COUNTY, WASHINGTON, DESCRIBED AS FOLLOWS; BEGINNING AT THE NORTH<br>QUARTER CORNER OF SAID SECTION, SAID POINT BEARS NORTH 86°48'53"WEST, 2480.33 FEET, FROM THE<br>NORTHEAST CORNER OF SAID SECTION, AS PER RECORDED DATA SHOWN ON SAID "WANAPUM BEACHES"<br>PLAT; THENCE NORTH 86°50'30 WEST, FOLLOWING THE NORTH BOUNDARY OF SAID NORTHWEST QUARTER<br>1239.06 FEET, TO THE NORTHWEST CORNER OF LOT 11, OF SAID "WANAPUM BEACHES" PLAT; THENCE<br>SOUTH 00°35'28"WEST, FOLLOWING THE WEST BOUNDARY OF SAID LOT ELEVEN, 600.00 FEET, TO THE<br>COMMON WEST CORNER OF LOTS 11 AND 12, OF SAID PLAT; THENCE SOUTH 00°35'47"WEST, FOLLOWING<br>THE WEST BOUNDARY OF SAID LOT TWELVE, 714.99 FEET, TO THE SOUTHWEST CORNER OF SAID LOT 12;<br>THENCE SOUTH 87°19'14"EAST, FOLLOWING THE SOUTH BOUNDARY OF SAID LOT 12, 325.37 FEET, TO THE<br>NORTHEAST CORNER OF SAID LOT; THENCE SOUTH 14°59'00"WEST, FOLLOWING THE EAST BOUNDARY OF<br>SAID LOT THIRTEEN, 51.18 FEET, TO THE TRUE POINT OF BEGINNING; THENCE CONTINUING SOUTH<br>14°59'00" WEST, 471.16 FEET, TO THE TRUE POINT OF BEGINNING; THENCE CONTINUING SOUTH<br>14°59'00" WEST, 471.16 FEET, TO THE SOUTH BOUNDARY OF SAID LOT 13; THENCE NORTH<br>78°04'47"WEST, FOLLOWING THE SOUTH BOUNDARY OF SAID LOT 13; THENCE NORTH<br>78°04'47"WEST, FOLLOWING THE SOUTH BOUNDARY OF SAID LOT 13, 472.85 FEET TO THE COMMON<br>SOUTH CORNER OF SAID LOTS 10 AND 13; THENCE NORTH 35°40'00"EAST, 137.00 FEET; THENCE NORTH<br>73°59'34" EAST, 670.67 FEET; THENCE SOUTH 87°19'14"EAST, PARALLEL WITH AND 50.00 FEET<br>PERPENDICULARLY DISTANT FROM THE NORTH BOUNDARY OF SAID LOT THIRTEEN, 136.93 FEET, TO THE<br>TRUE POINT OF BEGINNING.<br>LOT 9 WANAPUM BEACHES |
| 071958009 | 6.89ac + 630ft<br>1ac + 250ft |                                                                                                                                                                                                                                                                                                                                                                                                                                                                                                                                                                                                                                                                                                                                                                                                                                                                                                                                                                                                                                                                                                                                                                                                                                                                                                                                                                                                                                                                                                                                                                                                                                                                                                                                                                                                                                                                                                                                                                                                                            |
|           |                               | COMMUNITY LOT WANAPUM BEACHES                                                                                                                                                                                                                                                                                                                                                                                                                                                                                                                                                                                                                                                                                                                                                                                                                                                                                                                                                                                                                                                                                                                                                                                                                                                                                                                                                                                                                                                                                                                                                                                                                                                                                                                                                                                                                                                                                                                                                                                              |
| 071958008 | 5.04ac + 275ft                | LOT 8 WANAPUM BEACHES                                                                                                                                                                                                                                                                                                                                                                                                                                                                                                                                                                                                                                                                                                                                                                                                                                                                                                                                                                                                                                                                                                                                                                                                                                                                                                                                                                                                                                                                                                                                                                                                                                                                                                                                                                                                                                                                                                                                                                                                      |
| 071958014 | 5.25ac                        | LOT 14 WANAPUM BEACHES                                                                                                                                                                                                                                                                                                                                                                                                                                                                                                                                                                                                                                                                                                                                                                                                                                                                                                                                                                                                                                                                                                                                                                                                                                                                                                                                                                                                                                                                                                                                                                                                                                                                                                                                                                                                                                                                                                                                                                                                     |
| 071958015 | 5.19ac                        | LOT 15 WANAPUM BEACHES                                                                                                                                                                                                                                                                                                                                                                                                                                                                                                                                                                                                                                                                                                                                                                                                                                                                                                                                                                                                                                                                                                                                                                                                                                                                                                                                                                                                                                                                                                                                                                                                                                                                                                                                                                                                                                                                                                                                                                                                     |
| 071958007 | 5.31ac + 410 ft               | LOT 7 WANAPUM BEACHES                                                                                                                                                                                                                                                                                                                                                                                                                                                                                                                                                                                                                                                                                                                                                                                                                                                                                                                                                                                                                                                                                                                                                                                                                                                                                                                                                                                                                                                                                                                                                                                                                                                                                                                                                                                                                                                                                                                                                                                                      |
| 071958006 | 5.5ac + 420ft                 | LOT 6 WANAPUM BEACHES                                                                                                                                                                                                                                                                                                                                                                                                                                                                                                                                                                                                                                                                                                                                                                                                                                                                                                                                                                                                                                                                                                                                                                                                                                                                                                                                                                                                                                                                                                                                                                                                                                                                                                                                                                                                                                                                                                                                                                                                      |
| 071958012 | 6.68ac                        | LOT 12 WANAPUM BEACHES                                                                                                                                                                                                                                                                                                                                                                                                                                                                                                                                                                                                                                                                                                                                                                                                                                                                                                                                                                                                                                                                                                                                                                                                                                                                                                                                                                                                                                                                                                                                                                                                                                                                                                                                                                                                                                                                                                                                                                                                     |