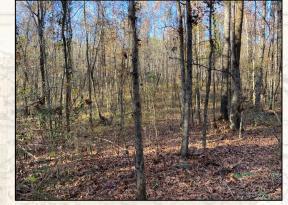

### **Property Information:**

- 80.23± Acres
- Secluded Property
- Mainly Hardwood Timber
- Good Deer and Turkey Hunting

Welcome to The Webster 80.23 just 10 miles northwest of Eupora, Mississippi! If you have been looking for an off the grid or satellite farm, we need to take a ride. This farm is made up of primarily natural regeneration hardwoods (looks to have been clearcut between 1997 & 2004 according to maps). The long-term timberland investment should be excellent. When you are one of the only hardwood tracts in the middle of a bunch of pines, they're coming!