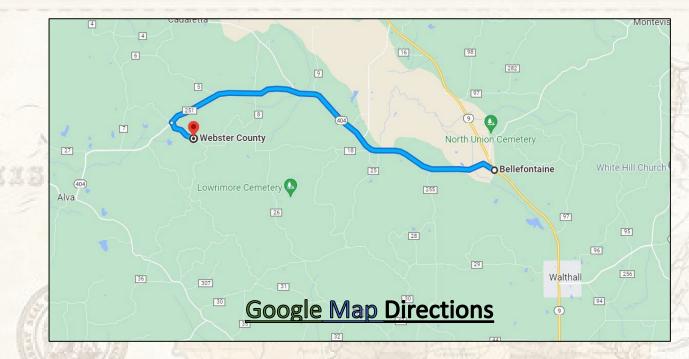

#### Location:

- Webster County, MS
  - Accessed via Deeded Easement
  - Approximately 10 Miles NW of Eupora, MS

#### **Coordinates:**

33.6592, -89.4507

## MapRight Link

DEEDED EASEMENT

MICHAEL OSWALT PRINCIPAL BROKER | Licensed in MS and AR C: 662-719-3967 O: 769-888-2522 michael@smalltownproperties.com P.O. Box K - Flora, MS 39071

If you have been looking for an affordable tract to hunt while you watch your investment grow, let's go visit the Webster 80.23! Call Michael Oswalt for your private tour today! 2021 Taxes \$261.32