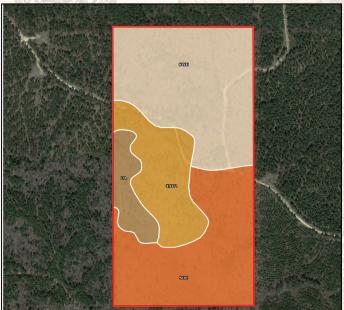

| and the second second second |                                                                   |              | State of the state |     |       | and the second |
|------------------------------|-------------------------------------------------------------------|--------------|--------------------------------------------------------------------------------------------------------------------------------------------------------------------------------------------------------------------------------------------------------------------------------------------------------------------------------------------------------------------------------------------------------------------------------------------------------------------------------------------------------------------------------------------------------------------------------------------------------------------------------------------------------------------------------------------------------------------------------------------------------------------------------------------------------------------------------------------------------------------------------------------------------------------------------------------------------------------------------------------------------------------------------------------------------------------------------------------------------------------------------------------------------------------------------------------------------------------------------------------------------------------------------------------------------------------------------------------------------------------------------------------------------------------------------------------------------------------------------------------------------------------------------------------------------------------------------------------------------------------------------------------------------------------------------------------------------------------------------------------------------------------------------------------------------------------------------------------------------------------------------------------------------------------------------------------------------------------------------------------------------------------------------------------------------------------------------------------------------------------------------|-----|-------|----------------|
| SOIL CODE                    | SOIL DESCRIPTION                                                  | ACRES        | %                                                                                                                                                                                                                                                                                                                                                                                                                                                                                                                                                                                                                                                                                                                                                                                                                                                                                                                                                                                                                                                                                                                                                                                                                                                                                                                                                                                                                                                                                                                                                                                                                                                                                                                                                                                                                                                                                                                                                                                                                                                                                                                              | CPI | NCCPI | CAP            |
| SWE                          | Sweatman-Providence association, 12 to 35 percent slopes          | 32.52        | 40.49                                                                                                                                                                                                                                                                                                                                                                                                                                                                                                                                                                                                                                                                                                                                                                                                                                                                                                                                                                                                                                                                                                                                                                                                                                                                                                                                                                                                                                                                                                                                                                                                                                                                                                                                                                                                                                                                                                                                                                                                                                                                                                                          | 0   | 39    | 7e             |
| SOE                          | Smithdale-Ora association, hilly                                  | 27.48        | 34.22                                                                                                                                                                                                                                                                                                                                                                                                                                                                                                                                                                                                                                                                                                                                                                                                                                                                                                                                                                                                                                                                                                                                                                                                                                                                                                                                                                                                                                                                                                                                                                                                                                                                                                                                                                                                                                                                                                                                                                                                                                                                                                                          | 0   | 47    | 7e             |
| TaD2                         | Tippah silt loam, 8 to 12 percent slopes, eroded                  | 14.48        | 18.03                                                                                                                                                                                                                                                                                                                                                                                                                                                                                                                                                                                                                                                                                                                                                                                                                                                                                                                                                                                                                                                                                                                                                                                                                                                                                                                                                                                                                                                                                                                                                                                                                                                                                                                                                                                                                                                                                                                                                                                                                                                                                                                          | 0   | 72    | 4e             |
| Oa                           | Oaklimeter silt loam, 0 to 2 percent slopes, occasionally flooded | 5.83         | 7.26                                                                                                                                                                                                                                                                                                                                                                                                                                                                                                                                                                                                                                                                                                                                                                                                                                                                                                                                                                                                                                                                                                                                                                                                                                                                                                                                                                                                                                                                                                                                                                                                                                                                                                                                                                                                                                                                                                                                                                                                                                                                                                                           | 0   | 65    | 2w             |
| TOTALS                       |                                                                   | 80.31(<br>*) | 100%                                                                                                                                                                                                                                                                                                                                                                                                                                                                                                                                                                                                                                                                                                                                                                                                                                                                                                                                                                                                                                                                                                                                                                                                                                                                                                                                                                                                                                                                                                                                                                                                                                                                                                                                                                                                                                                                                                                                                                                                                                                                                                                           |     | 49.57 | 6.1            |