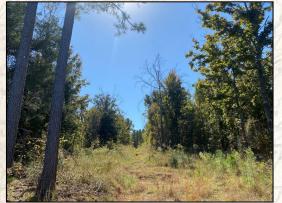

This tract is loaded with deer and turkey (look at the trail camera photos). The current owner has left the property raw with just a dim perimeter road in place. This gives the wildlife plenty of room to bed without being disturbed. The access is via deeded easement along an abandoned, graveled county road currently maintained by Weyerhaeuser Timber Company. In return, Weyerhaeuser and one other landowner have an easement through this 80.23± acres as well. No utilities available in close proximity.