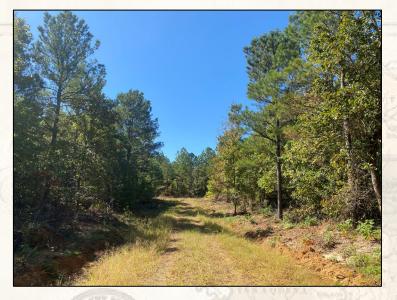

Welcome to The Webster 80.23 just 10 miles northwest of Eupora, Mississippi! If you have been looking for an off the grid or satellite farm, we need to take a ride. This farm is made up of primarily natural regeneration hardwoods (looks to have been clearcut between 1997 & 2004 according to maps). The long-term timberland investment should be excellent. When you are one of the only hardwood tracts in the middle of a bunch of pines, they're coming!

This tract is loaded with deer and turkey (look at the trail camera photos). The current owner has left the property raw with just a dim perimeter road in place. This gives the wildlife plenty of room to bed without being disturbed. The access is via deeded easement along an abandoned, graveled county road currently maintained by Weyerhaeuser Timber Company. In return, Weyerhaeuser and one other landowner have an easement through this 80.23± acres as well. No utilities available in close proximity.