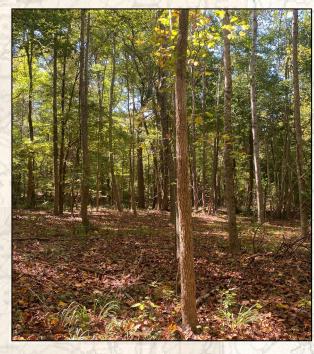

### **Property Information:**

- 80.23± Acres
- Secluded Property
- Mainly Hardwood Timber
- Good Deer and Turkey Hunting

Welcome to The Webster 80.23 just 10 miles northwest of Eupora, Mississippi! If you have been looking for an off the grid or satellite farm, we need to take a ride. This farm is made up of primarily natural regeneration hardwoods (looks to have been clearcut between 1997 & 2004 according to maps). The long-term timberland investment should be excellent. When you are one of the only hardwood tracts in the middle of a bunch of pines, they're coming!