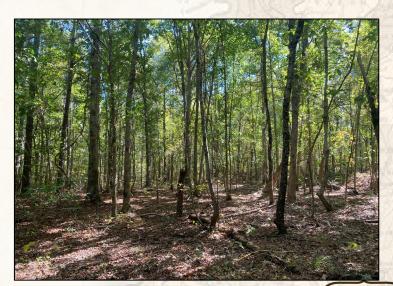

### **Property Information:**

- 80.23± Acres
- Secluded Property
- Mainly Hardwood Timber
- Good Deer and Turkey Hunting

Welcome to The Webster 80.23 just 10 miles northwest of Eupora, Mississippi! If you have been looking for an off the grid or satellite farm, we need to take a ride. This farm is made up of primarily natural regeneration hardwoods (looks to have been clearcut between 1997 & 2004 according to maps). The long-term timberland investment should be excellent. When you are one of the only hardwood tracts in the middle of a bunch of pines, they're coming!