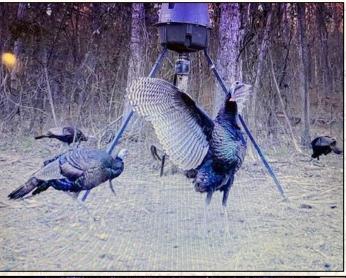

This tract is loaded with deer and turkey (look at the trail camera photos). The current owner has left the property raw with just a dim perimeter road in place. This gives the wildlife plenty of room to bed without being disturbed. The access is via deeded easement along an abandoned, graveled county road currently maintained by Weyerhaeuser Timber Company. In return, Weyerhaeuser and one other landowner have an easement through this 80.23± acres as well. No utilities available in close proximity.