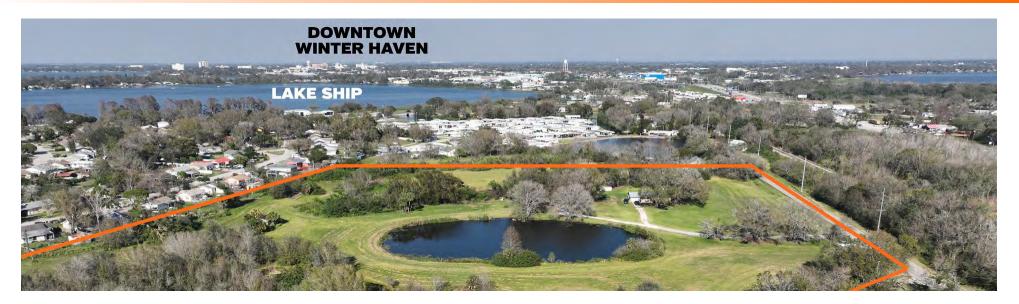

### **PROPERTY OVERVIEW**

Old Eagle Lake Road Residential Development is 21.7 acres in Winter Haven, Florida. The property has  $515 \pm FT$  paved road frontage on Old Eagle Lake Road and allows for easy access. The infill parcel is in an area with neighboring developments, and the future land use allows for five units per acre. Located between Eagle Lake and downtown Winter Haven, this property is in a growing area with LEGOLAND Theme park less than 20 minutes away. This site is perfect for Residential Development.

\$6,240 for 2022

R-2 City of Winter Haven/ Residential Low Density

Small pond on the proeprty

City of Winter Haven

515  $\pm$  FT paved road frontage on Old Eagle Lake Road

LEGOLAND Downtown Winter Haven Advent Field House Bartow - the County seat