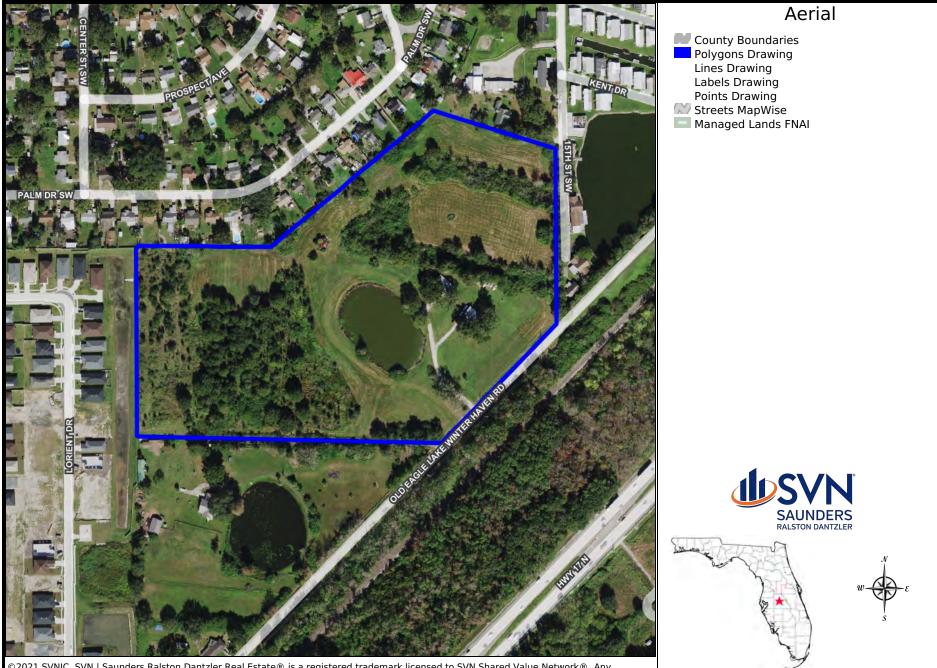

# Aerial Photo

#### OLD EAGLE LAKE ROAD RESIDENTIAL DEVELOPMENT | 3257 OLD EAGLE LAKE ROAD WINTER HAVEN, FL 33880