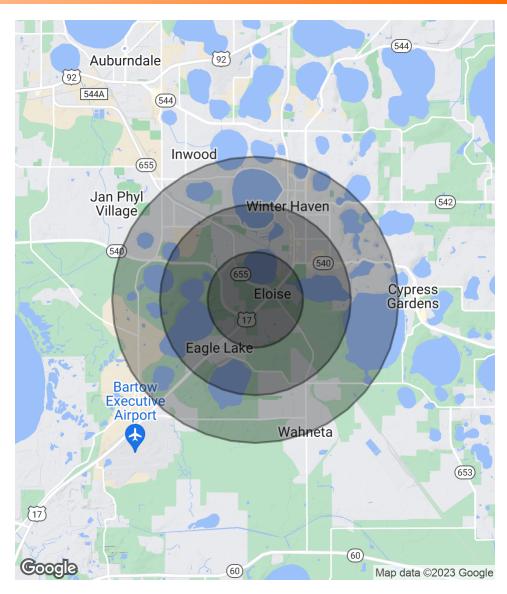

# Demographics Map & Report

| POPULATION                              | 1 MILE               | 2 MILES                 | 3 MILES                  |
|-----------------------------------------|----------------------|-------------------------|--------------------------|
| Total Population                        | 2,245                | 12,456                  | 37,327                   |
| Average Age                             | 38.9                 | 38.6                    | 38.8                     |
| Average Age (Male)                      | 36.0                 | 36.7                    | 36.0                     |
| Average Age (Female)                    | 41.1                 | 38.3                    | 40.5                     |
|                                         |                      |                         |                          |
| HOUSEHOLDS & INCOME                     | 1 MILE               | 2 MILES                 | 3 MILES                  |
| HOUSEHOLDS & INCOME<br>Total Households | <b>1 MILE</b><br>918 | <b>2 MILES</b><br>5,013 | <b>3 MILES</b><br>14,896 |
|                                         |                      |                         |                          |
| Total Households                        | 918                  | 5,013                   | 14,896                   |

\* Demographic data derived from 2020 ACS - US Census