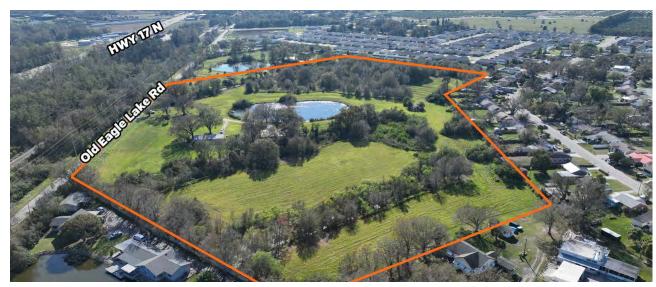

# Aerial Photo

### **PROPERTY OVERVIEW**

Old Eagle Lake Road Residential Development is 21.7 acres in Winter Haven, Florida. The property has  $515 \pm FT$  paved road frontage on Old Eagle Lake Road and allows for easy access. The infill parcel is in an area with neighboring developments, and the future land use allows for five units per acre. Located between Eagle Lake and downtown Winter Haven, this property is in a growing area with LEGOLAND Theme park less than 20 minutes away. This site is perfect for Residential Development.