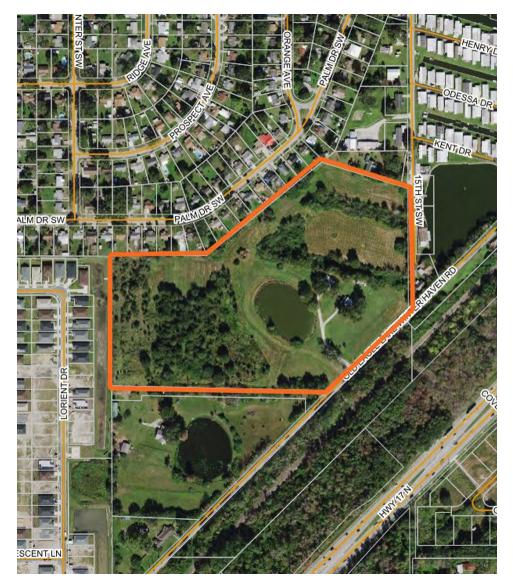

# Location

#### **LOCATION & DRIVING DIRECTIONS**

| Parcel:               | 26-29-06-000000-<br>012080                                                                                                                                        |
|-----------------------|-------------------------------------------------------------------------------------------------------------------------------------------------------------------|
| GPS:                  | 27.9929359, -81.744156                                                                                                                                            |
| Driving Directions:   | South on US 17 out of<br>Winter Haven; Turn west<br>on SR 540 at the<br>Racetrack gas station;<br>Turn right immediately as<br>you go over the railroad<br>tracks |
| Showing Instructions: | Drive by the property or call Listing Agent                                                                                                                       |