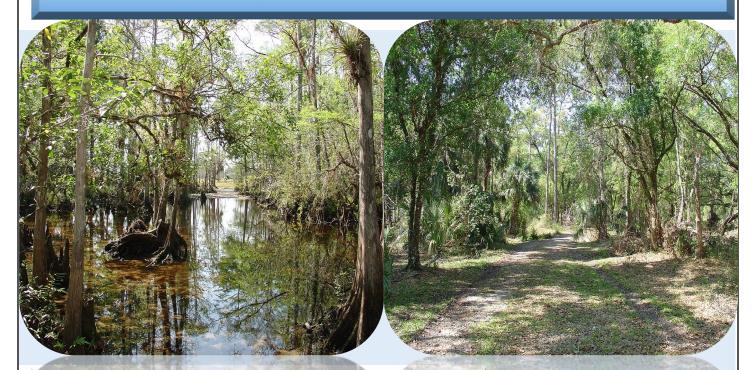

## 975 Silver Lake Road

This beautiful acreage offers a picturesque creek with sand bottom, Cypress and Oak trees. Native pastureland with pine and palmettos. Abundant wildlife of whitetail deer, Osceola turkey, and wild hogs make this an exceptional tract to build a home or enjoy for a weekend get-a-way. Fenced with cows in lush pasture. Paved Road access off of Silver Lake Road in Glades County. Less than an hour drive from Ft. Myers, Older mobile home with electric, well and septic (not guaranteed), being Sold "As Is"