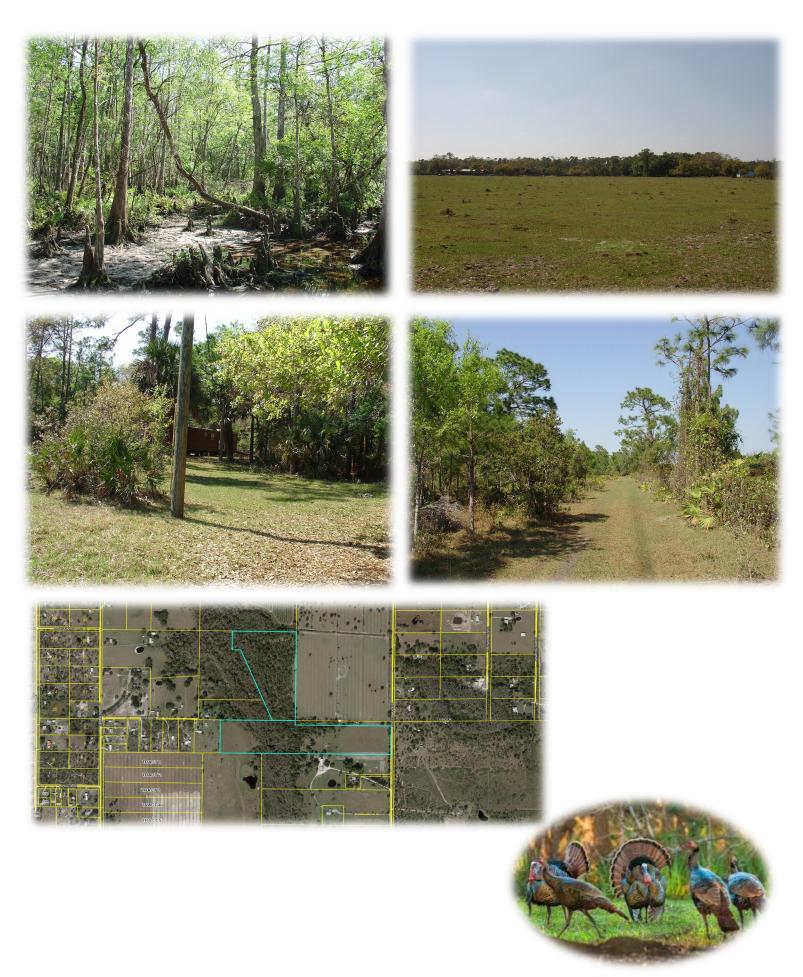

## 975 Silver Lake Road

This beautiful acreage offers a picturesque creek with sand bottom, Cypress and Oak trees. Native pastureland with pine and palmettos. Abundant wildlife of whitetail deer, Osceola turkey, and wild hogs make this an exceptional tract to build a home or enjoy for a weekend get-a-way. Fenced with cows in lush pasture. Paved Road access off of Silver Lake Road in Glades County. Less than an hour drive from Ft. Myers, Older mobile home with electric, well and septic (not guaranteed), being Sold "As Is"

## \$625,000

- Wayne Simmons, Broker Associate Cell: 863-673-1370 wayne@soland.com

See all our listings & get full details at www.soland.com.

- MLS # 222043407
- Property Taxes 2022:\$384.04 Ag Exemption
- Parcel ID' #'s:
   A114248A00001D0040
   &
   A024228A00007A0000
- Irregular Shape
- Lot Description: Pasture, Creek, Wooded Area, Old mobile Home
- ♦ 43.32 Acres