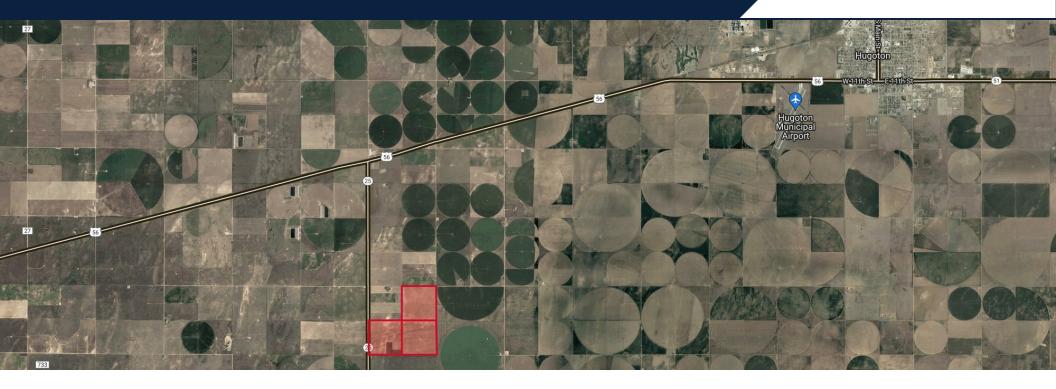

## 470 +/- ACRES OF PRODUCTIVE FARM GROUND WITH ACTIVE GAS INCOME 530 Road J, Hugoton, KS 67951

• 470 +/- acres of continuous tillable farm ground in Stevens Co., KS

• 100% of mineral rights and current gas production income transfer to new owners.

• Current crop share agreement with tenant farmer.