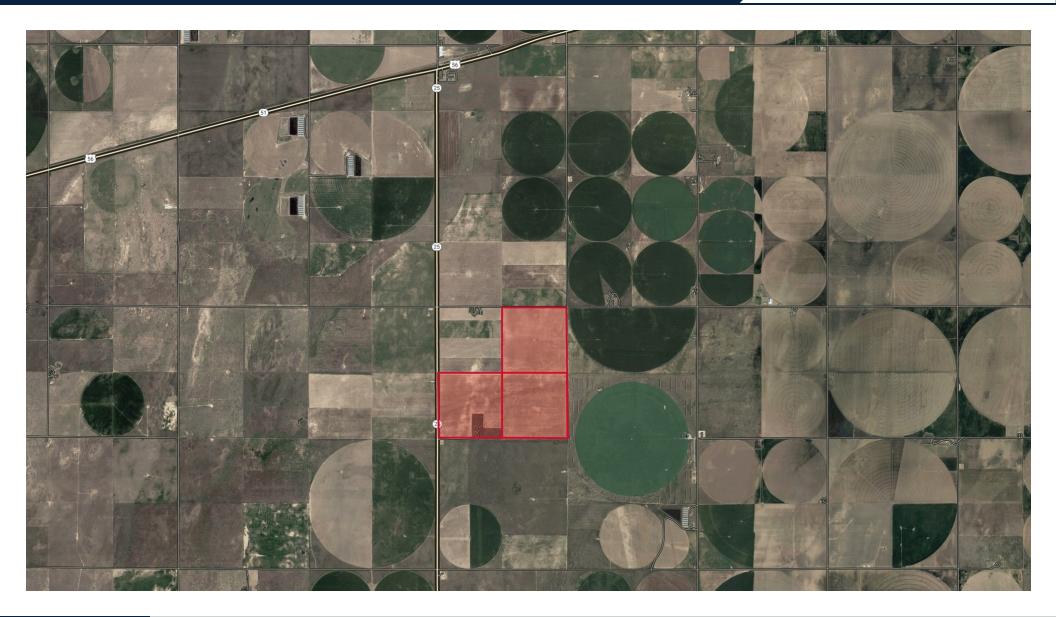

## 470 +/- ACRES OF PRODUCTIVE FARM GROUND WITH ACTIVE GAS INCOME 530 Road J, Hugoton, KS 67951

• 470 +/- acres of continuous tillable farm ground in Stevens Co., KS

• 100% of mineral rights and current gas production income transfer to new owners.

• Current crop share agreement with tenant farmer.