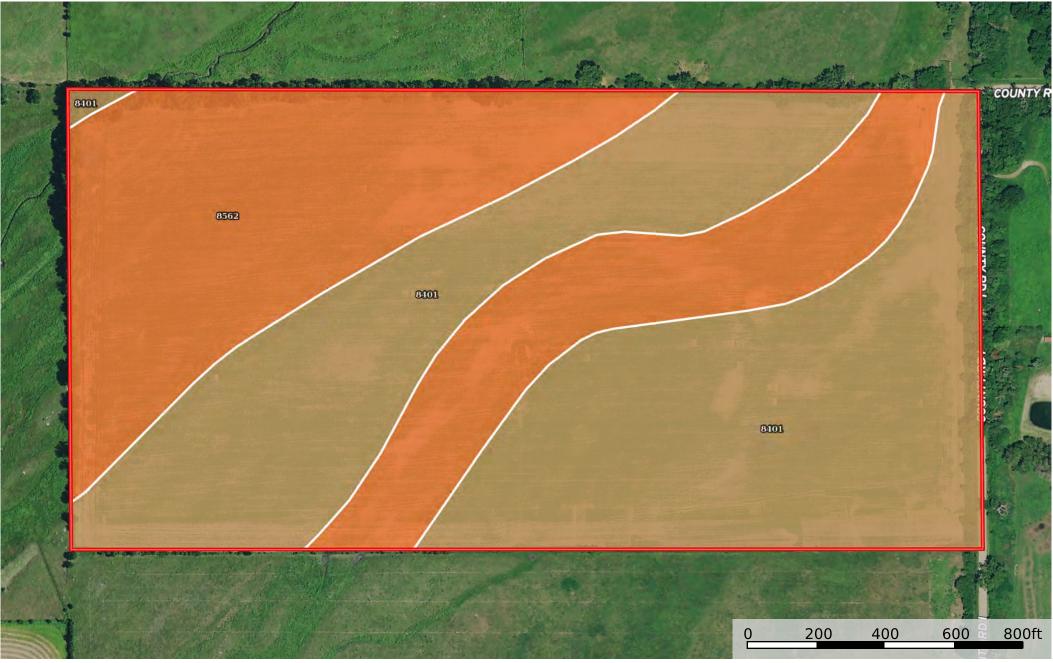

## Polk08

Polk County, Nebraska, 80 AC +/-

## | Boundary 80.7 ac

| SOIL CODE | SOIL DESCRIPTION                             | ACRES  | %     | СРІ | NCCPI | CAP  |
|-----------|----------------------------------------------|--------|-------|-----|-------|------|
| 8401      | Alda fine sandy loam, occasionally flooded   | 45.88  | 56.85 | 0   | 27    | 3w   |
| 8562      | Platte fine sandy loam, occasionally flooded | 34.82  | 43.15 | 0   | 25    | 4w   |
| TOTALS    |                                              | 80.7(* | 100%  | -   | 26.14 | 3.43 |

<sup>(\*)</sup> Total acres may differ in the second decimal compared to the sum of each acreage soil. This is due to a round error because we only show the acres of each soil with two decimal.