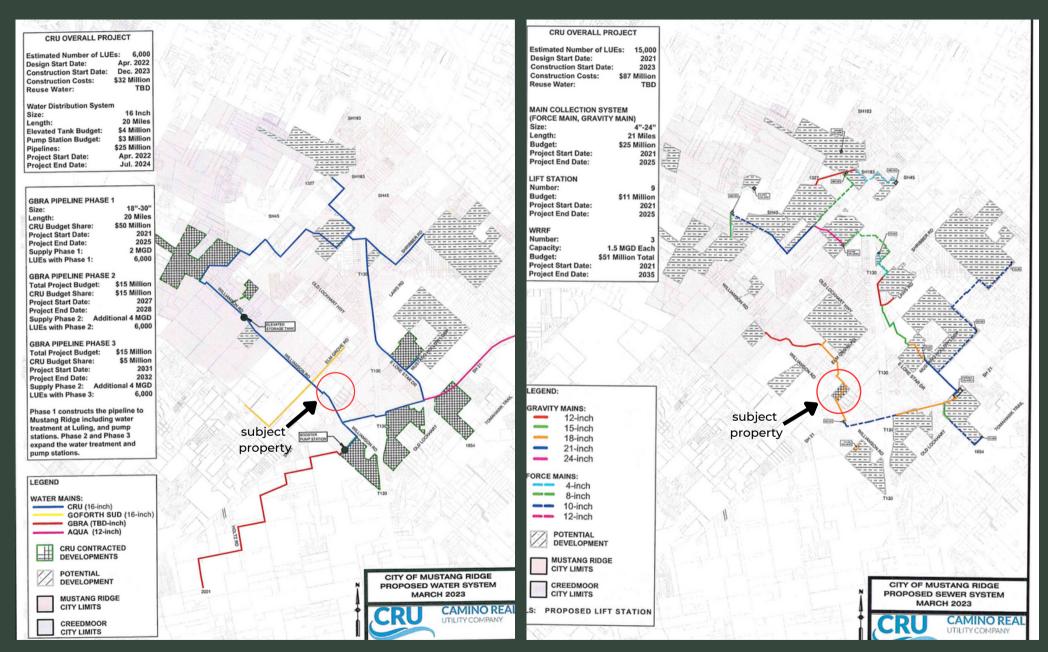

## WATER UTILITIES

 A WATER STUDY DETERMINED THAT THE PROPERTY WILL NEED AN 8-INCH WATER LINE TO SUPPORT THE APPROVED DENSITY.

 THE NEAREST EXISTING LINE WILL NEED TO BE EXTENDED ABOUT 2,200 FEET AT AN ESTIMATED COST OF \$322,000.

### WASTEWATER UTILITIES

THE AREA TO BE ANNEXED IS WITHIN THE CAMINO REAL UTILITY COMPANY ("CRU") CCN FOR WASTEWATER SERVICE AND WILL BE SERVED BY CRU.

### WATER + WASTEWATER MAPS