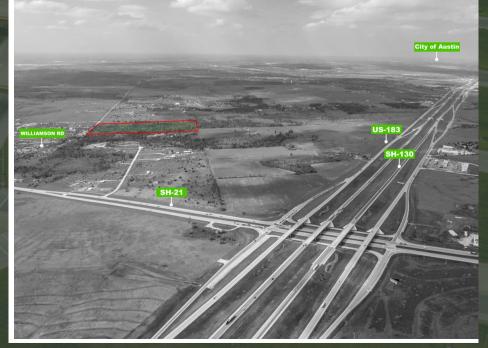

## INVESTMENT OVERVIEW

The Grove at Mustang Ridge is an exceptional 33.83 acre opportunity to invest in a rapidly growing South Austin suburb city known as Mustang Ridge. With its strategic location near the intersection of S.H. 21 and S.H. 130 and approved development agreement already in place, this property is a valuable development opportunity for enterprising investors. The proposed land use plan has been carefully crafted to offer a balanced mix of single family residential and commercial properties, making it an ideal investment for developers looking to create a thriving community.

### LESS THAN A MILE FROM THE INTERSECTION OF S.H. 21 AND S.H. 130