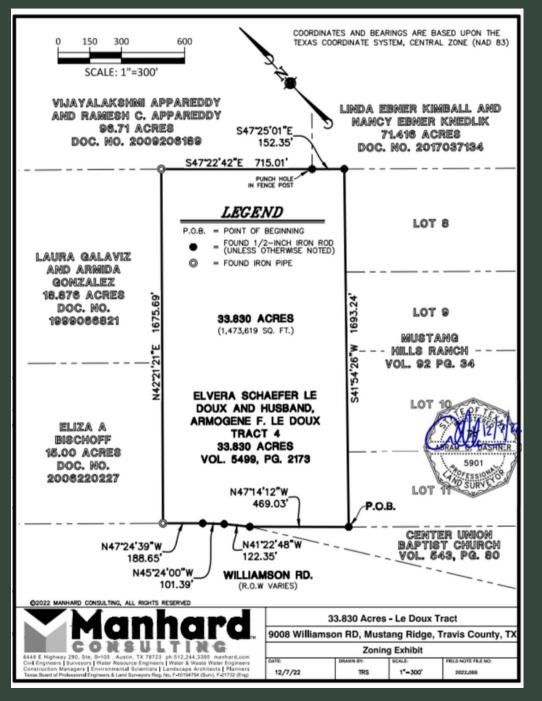

SINGLE FAMILY RESIDENTIAL UNITS PLUS APPROX. 4.56 ACRES MULTIFAMILY OR COMMERCIAL USE.

### LAND USE PLAN AS FOLLOWS:

- ZONING DISTRICTS
  - RESIDENTIAL + COMMERCIAL

#### 176 SINGLE FAMILY LOTS

- 42 FOOT LOTS
- ANTICIPATED TO START AT MID \$300'S

### MULTIFAMILY/COMMERCIAL

• 4.56 ACRES SET ASIDE

#### PARKLAND

• 0.90 ACRES SET ASIDE

## WATER UTILITIES

 A WATER STUDY DETERMINED THAT THE PROPERTY WILL NEED AN 8-INCH WATER LINE TO SUPPORT THE APPROVED DENSITY.

 THE NEAREST EXISTING LINE WILL NEED TO BE EXTENDED ABOUT 2,200 FEET AT AN ESTIMATED COST OF \$322,000.

### WASTEWATER UTILITIES

THE AREA TO BE ANNEXED IS WITHIN THE CAMINO REAL UTILITY COMPANY ("CRU") CCN FOR WASTEWATER SERVICE AND WILL BE SERVED BY CRU.

### WATER + WASTEWATER MAPS



### **PROPERTY SURVEY AND LOCATION**





### LESS THAN A MILE FROM THE INTERSECTION OF S.H. 21 AND S.H. 130



### FLOOD PLAIN MAP



Entire property sits in Area of Minimal Flood Hazard (Zone X)

### NEARBY DEVELOPMENTS





DEVELOPMENT LOCATION: 9008 WILLIAMSON RD, CREEDMOOR, TX 78610, USA COPYRIGHT © 2022 LAND UNLIMITED / ALL RIGHTS RESERVED





Exclusively listed by KAYLEE SUTTON (512)470-4237 KAYLEE@LANDUNLIMITEDRE.COM

this offering memorandum is based on estimates available to broker at the time of creating this document. buyers and their agents are to do their own due diligence and not rely on this handout. buyer to verify everything with their own means.