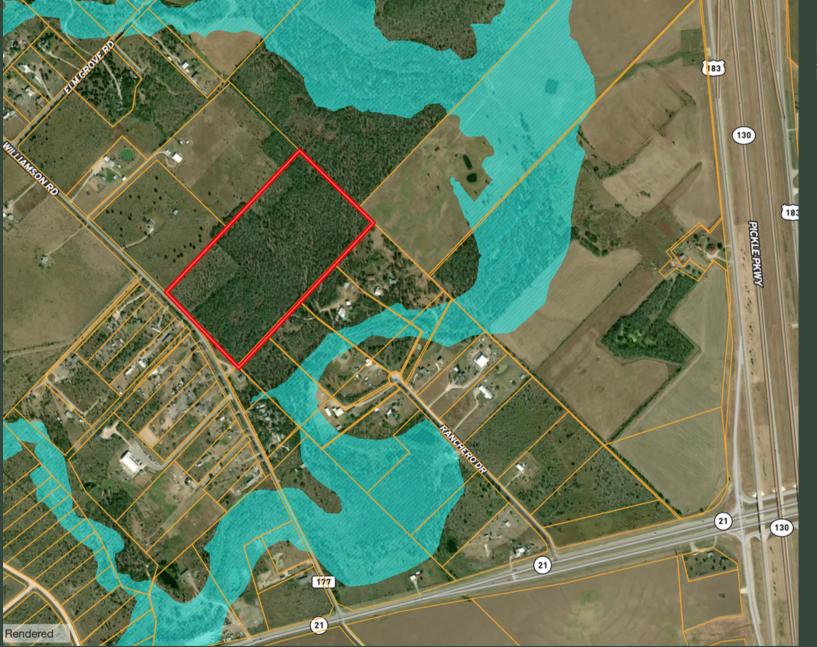

### FLOOD PLAIN MAP

Entire property sits in Area of Minimal Flood Hazard (Zone X)