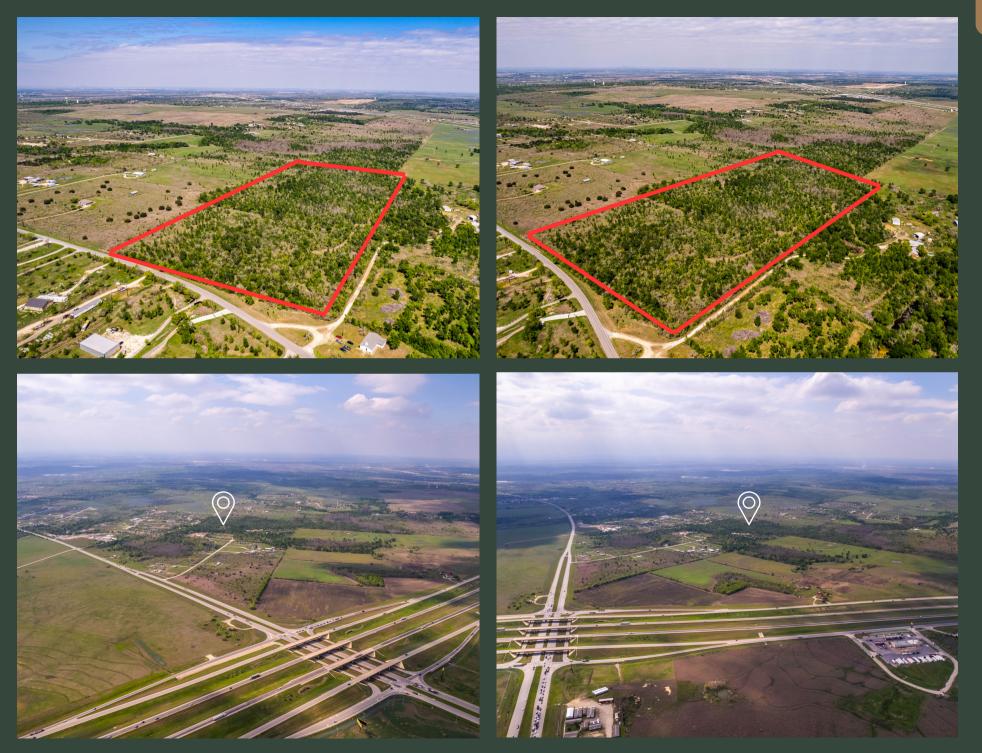

## INVESTMENT OVERVIEW

The Grove at Mustang Ridge is an exceptional 33.83 acre opportunity to invest in a rapidly growing South Austin suburb city known as Mustang Ridge. With its strategic location near the intersection of S.H. 21 and S.H. 130 and approved development agreement already in place, this property is a valuable development opportunity for enterprising investors. The proposed land use plan has been carefully crafted to offer a balanced mix of single family residential and commercial properties, making it an ideal investment for developers looking to create a thriving community.

### **PROPERTY SURVEY AND LOCATION**

### LESS THAN A MILE FROM THE INTERSECTION OF S.H. 21 AND S.H. 130