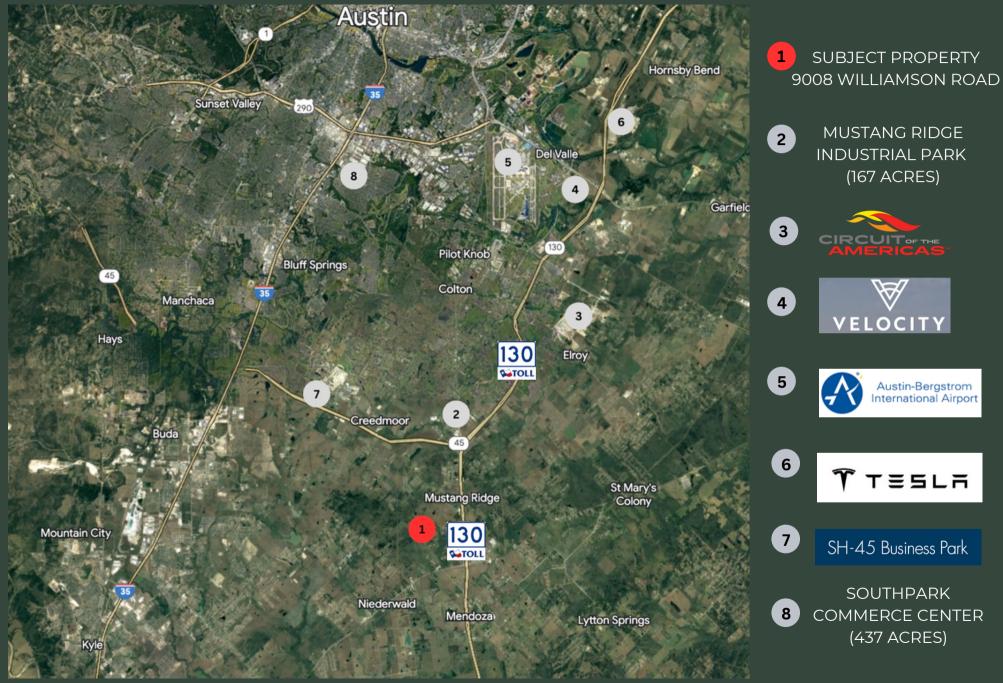

### NEARBY DEVELOPMENTS

DEVELOPMENT LOCATION: 9008 WILLIAMSON RD, CREEDMOOR, TX 78610, USA COPYRIGHT © 2022 LAND UNLIMITED / ALL RIGHTS RESERVED

Exclusively listed by KAYLEE SUTTON (512)470-4237 KAYLEE@LANDUNLIMITEDRE.COM