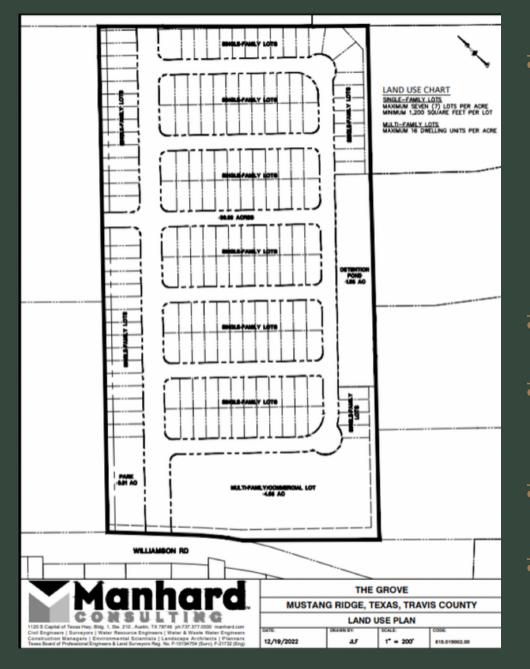

## PROPOSED LAND USE PLAN

DEVELOPMENT AGREEMENT HAS BEEN APPROVED BY THE CITY OF MUSTANG RIDGE. THE AGREEMENT ALLOWS FOR UP TO 237 SINGLE FAMILY RESIDENTIAL UNITS PLUS APPROX. 4.56 ACRES MULTIFAMILY OR COMMERCIAL USE.

### LAND USE PLAN AS FOLLOWS:

- ZONING DISTRICTS
  - RESIDENTIAL + COMMERCIAL

#### 176 SINGLE FAMILY LOTS

- 42 FOOT LOTS
- ANTICIPATED TO START AT MID \$300'S

### MULTIFAMILY/COMMERCIAL

• 4.56 ACRES SET ASIDE

#### PARKLAND

• 0.90 ACRES SET ASIDE