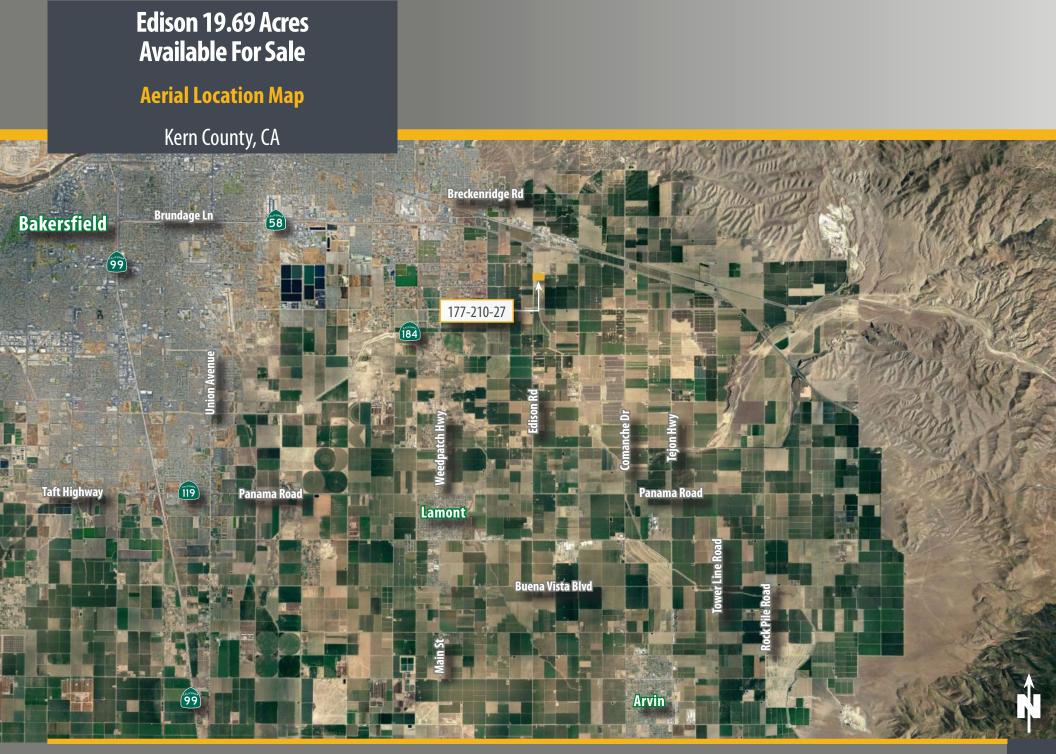

#### Kern County, CA

| Location                              | The property is located along the east line of Edison Road approximately 1 mile south of Highway 58, southeast of Bakersfield, CA.                                  |
|---------------------------------------|---------------------------------------------------------------------------------------------------------------------------------------------------------------------|
| Kern County Assessor<br>Parcel Number | 177-210-27                                                                                                                                                          |
| Gross Acres                           | 19.69 Acres                                                                                                                                                         |
| Legal Description                     | The North 1/2 of the Southwest 1/4 of the Northwest 1/4 of Section 9 T.30S R.29E more particularly described as Parcel 5 of Parcel Map No. 9720 in Kern County, CA. |
| Zoning                                | "A", Exclusive Agriculture. The property is not enrolled in the Williamson Act.                                                                                     |
| Plantings                             | Currently fallow.                                                                                                                                                   |
| Water                                 | The property is located within the boundaries of the Arvin-Edison Water District, but does not receive water. There is no well on the property.                     |
| Asking Price                          | \$250,000. All cash to the Seller. Mineral rights are excluded.                                                                                                     |