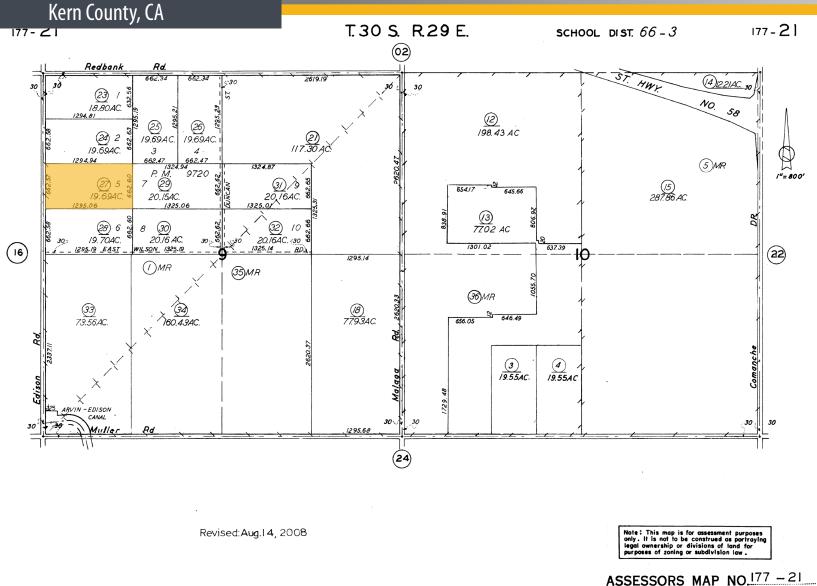

#### **Assessor's Parcel Map**

COUNTY OF KERN

177-210-27

Michael T. Anchordoquy, AAC - Principal - 661 616 3577 - manchor@asuassociates.com - CA RE #01380986 11601 Bolthouse Drive Suite 110 - Bakersfield, CA 93311 - 661 862 5454 main - 661 862 5444 fax

#### Kern County, CA

| Location                              | The property is located along the east line of Edison Road approximately 1 mile south of Highway 58, southeast of Bakersfield, CA.                                  |
|---------------------------------------|---------------------------------------------------------------------------------------------------------------------------------------------------------------------|
| Kern County Assessor<br>Parcel Number | 177-210-27                                                                                                                                                          |
| Gross Acres                           | 19.69 Acres                                                                                                                                                         |
| Legal Description                     | The North 1/2 of the Southwest 1/4 of the Northwest 1/4 of Section 9 T.30S R.29E more particularly described as Parcel 5 of Parcel Map No. 9720 in Kern County, CA. |
| Zoning                                | "A", Exclusive Agriculture. The property is not enrolled in the Williamson Act.                                                                                     |
| Plantings                             | Currently fallow.                                                                                                                                                   |
| Water                                 | The property is located within the boundaries of the Arvin-Edison Water District, but does not receive water. There is no well on the property.                     |
| Asking Price                          | \$250,000. All cash to the Seller. Mineral rights are excluded.                                                                                                     |