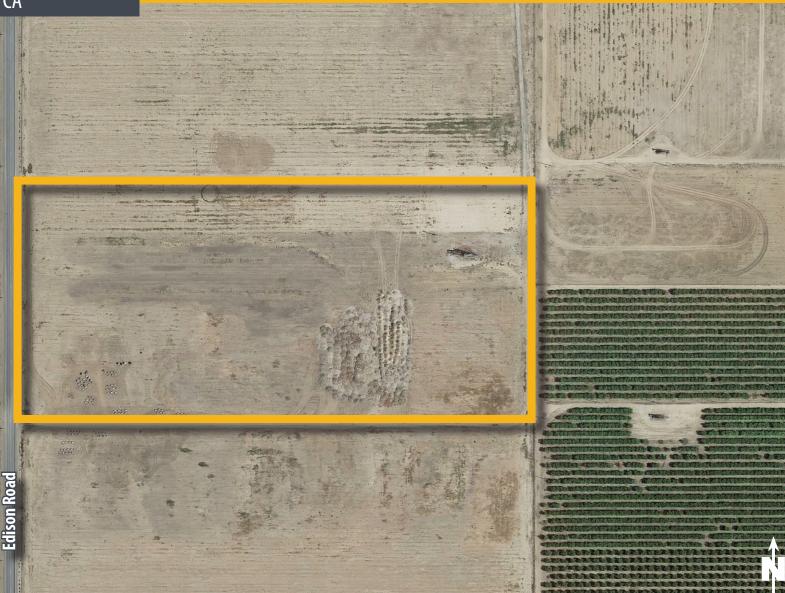

er                                 | The property is located within the boundaries of the Arvin-Edison Water District, but does not receive water. There is no well on the property.                     |
| Asking Price                          | \$250,000. All cash to the Seller. Mineral rights are excluded.                                                                                                     |



### Edison 19.69 Acres Available For Sale

#### **Assessor's Parcel Map**



COUNTY OF KERN



177-210-27

Michael T. Anchordoquy, AAC - Principal - 661 616 3577 - manchor@asuassociates.com - CA RE #01380986 11601 Bolthouse Drive Suite 110 - Bakersfield, CA 93311 - 661 862 5454 main - 661 862 5444 fax

# Edison 19.69 Acres Available For Sale

**Ranch Aerial** 

#### Kern County, CA





**Michael T. Anchordoquy, AAC** - Principal - 661 616 3577 - manchor@asuassociates.com - CA RE #01380986 11601 Bolthouse Drive Suite 110 - Bakersfield, CA 93311 - 661 862 5454 main - 661 862 5444 fax

4





**Michael T. Anchordoquy, AAC** • Principal • 661 616 3577 • manchor@asuassociates.com • CA RE #01380986 11601 Bolthouse Drive Suite 110 • Bakersfield, CA 93311 • 661 862 5454 main • 661 862 5444 fax

5