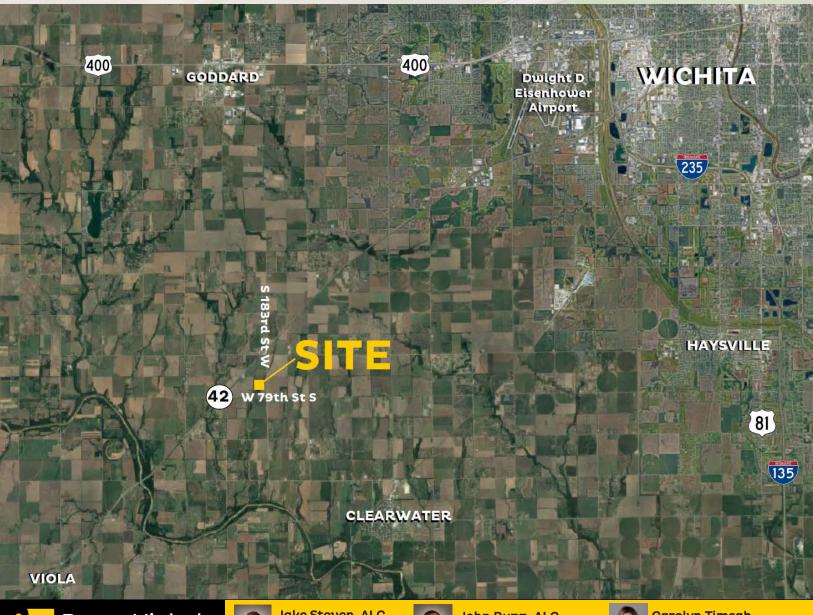

## SEDGWICK COUNTY LAND FOR SALE

Location: N & W of W 79th St S and S 183rd St W, Viola, KS 67149

GREAT POTENTIAL HOME SITE - HUNTING OPPORTUNITIES TIMBER - SEASONAL CREEK - BLACKTOP ROAD - PASTURE AREA CLOSE DISTANCE TO WICHITA, KS AND SURROUNDING TOWNS

## SEDGWICK COUNTY LAND FOR SALE

Location: N & W of W 79th St S and S 183rd St W, Viola, KS 67149