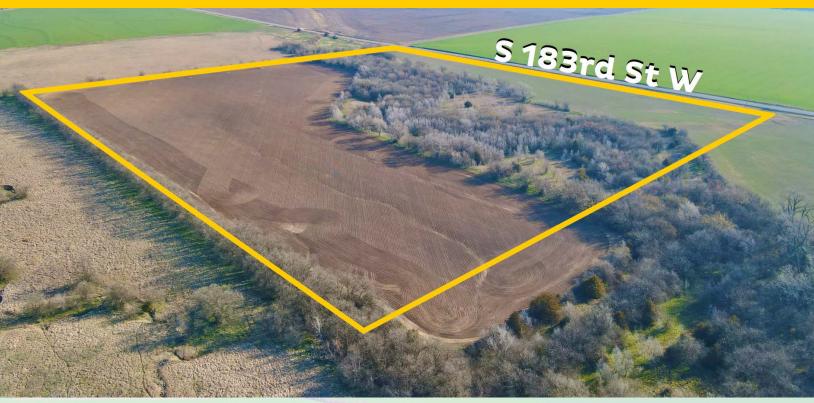

## SEDGWICK COUNTY LAND FOR SALE

Location: N & W of W 79th St S and S 183rd St W, Viola, KS 67149

GREAT POTENTIAL HOME SITE - HUNTING OPPORTUNITIES TIMBER - SEASONAL CREEK - BLACKTOP ROAD - PASTURE AREA CLOSE DISTANCE TO WICHITA, KS AND SURROUNDING TOWNS

Price: \$355,000.00

**Acres:** 41.6 +/- Acres

School District: Clearwater 264

Mineral Rights: Seller's interest transfers

with the real estate.

2022 Taxes: To be determined

Legal Description: Located in 5-29-2W.