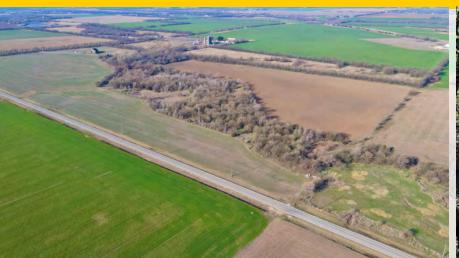

## SEDGWICK COUNTY LAND FOR SALE

Location: N & W of W 79th St S and S 183rd St W, Viola, KS 67149

GREAT POTENTIAL HOME SITE - HUNTING OPPORTUNITIES TIMBER - SEASONAL CREEK - BLACKTOP ROAD - PASTURE AREA CLOSE DISTANCE TO WICHITA, KS AND SURROUNDING TOWNS