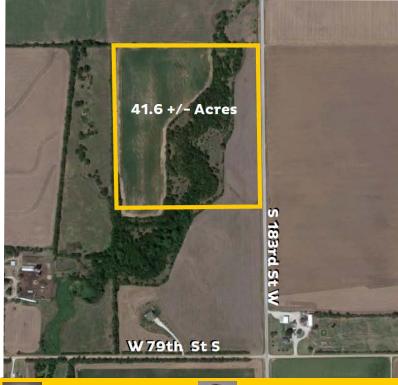

## SEDGWICK COUNTY LAND FOR SALE

Location: N & W of W 79th St S and S 183rd St W, Viola, KS 67149

GREAT POTENTIAL HOME SITE - HUNTING OPPORTUNITIES TIMBER - SEASONAL CREEK - BLACKTOP ROAD - PASTURE AREA CLOSE DISTANCE TO WICHITA, KS AND SURROUNDING TOWNS

Price: \$355,000.00

**Acres:** 41.6 +/- Acres

School District: Clearwater 264

Mineral Rights: Seller's interest transfers

with the real estate.

2022 Taxes: To be determined

Legal Description: Located in 5-29-2W.