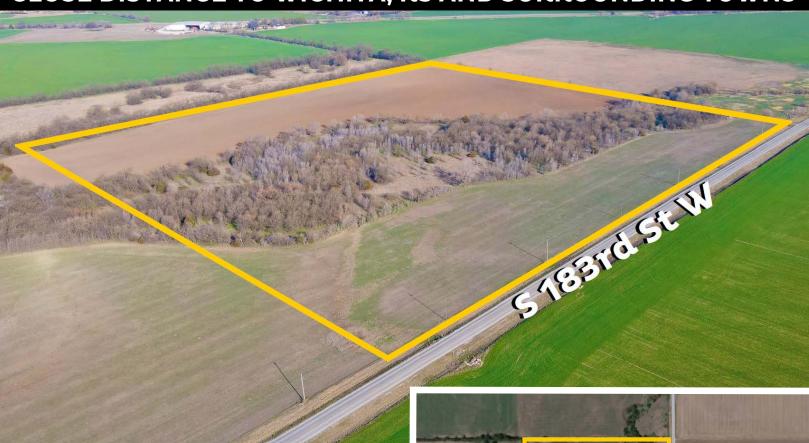

## SEDGWICK COUNTY LAND FOR SALE

Location: N & W of W 79th St S and S 183rd St W, Viola, KS 67149

GREAT POTENTIAL HOME SITE - HUNTING OPPORTUNITIES TIMBER - SEASONAL CREEK - BLACKTOP ROAD - PASTURE AREA CLOSE DISTANCE TO WICHITA, KS AND SURROUNDING TOWNS

Price: \$355,000.00

**Acres:** 41.6 +/- Acres

School District: Clearwater 264

Mineral Rights: Seller's interest transfers

with the real estate.

2022 Taxes: To be determined

Legal Description: Located in 5-29-2W.