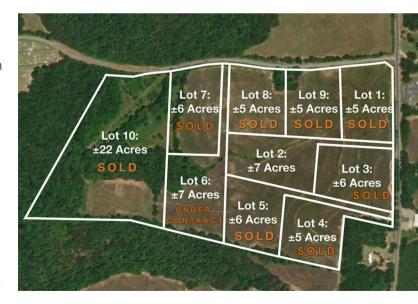

### PROPERTY HIGHLIGHTS

- Lot 2: ±6.58 Acres on Cross Anchor Road Enoree SC
- Spartanburg County Tax Map # 4-50-00-058.05
- Frontage Road: Cedar Shoals Church Road
- Zoned for Award Winning Spartanburg County Schools in District 4
- Public Water and Power Possible
- Flat Pastureland / Level Topography
- \*Acreage & Utilities to be verified by Buyer or Buyer's Agent
- \*Subject to Covenant and Restrictions

### **OFFERING**

SUMMARY Sale \$124,999

Price: ±6.78 Acres

Lot Size: