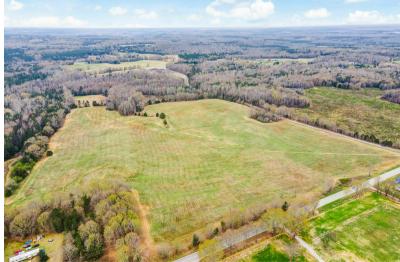

### PROPERTY HIGHLIGHTS

- Lot 2: ±6.58 Acres on Cross Anchor Road Enoree SC
- Spartanburg County Tax Map # 4-50-00-058.05
- Frontage Road: Cedar Shoals Church Road
- Zoned for Award Winning Spartanburg County Schools in District 4
- Public Water and Power Possible
- Flat Pastureland / Level Topography
- \*Acreage & Utilities to be verified by Buyer or Buyer's Agent
- \*Subject to Covenant and Restrictions

#### PROPERTY DESCRIPTION

Experience the beauty of Lot 2 at Frontier Farms, a stunning piece of property located on Cross Anchor Road in Enoree, SC 29335. This desirable lot covers approximately 6.58 acres and is nestled within the highly sought-after Spartanburg County School District 4. The land is flat and features level topography, providing the perfect foundation for your dream home. Access to public water and power is readily available, making the transition to your new home seamless.