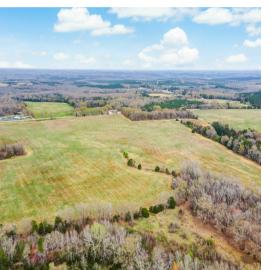

### PROPERTY HIGHLIGHTS

- Lot 2: ±6.58 Acres on Cross Anchor Road Enoree SC
- Spartanburg County Tax Map # 4-50-00-058.05
- Frontage Road: Cedar Shoals Church Road
- Zoned for Award Winning Spartanburg County Schools in District 4
- Public Water and Power Possible
- Flat Pastureland / Level Topography
- \*Acreage & Utilities to be verified by Buyer or Buyer's Agent
- \*Subject to Covenant and Restrictions

#### PROPERTY DESCRIPTION

Experience the beauty of Lot 2 at Frontier Farms, a stunning piece of property located on Cross Anchor Road in Enoree, SC 29335. This desirable lot covers approximately 6.58 acres and is nestled within the highly sought-after Spartanburg County School District 4. The land is flat and features level topography, providing the perfect foundation for your dream home. Access to public water and power is readily available, making the transition to your new home seamless.