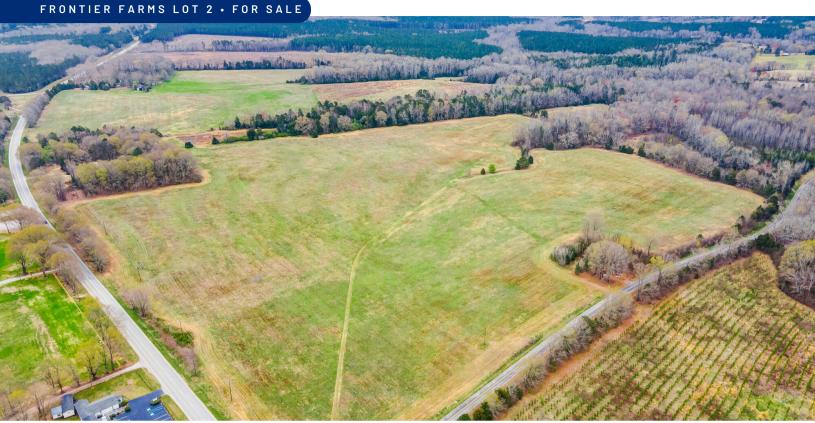

### PROPERTY HIGHLIGHTS

- Lot 2: ±6.58 Acres on Cross Anchor Road Enoree SC
- Spartanburg County Tax Map # 4-50-00-058.05
- Frontage Road: Cedar Shoals Church Road
- Zoned for Award Winning Spartanburg County Schools in District 4
- Public Water and Power Possible
- Flat Pastureland / Level Topography
- \*Acreage & Utilities to be verified by Buyer or Buyer's Agent
- \*Subject to Covenant and Restrictions

#### PROPERTY DESCRIPTION

Experience the beauty of Lot 2 at Frontier Farms, a stunning piece of property located on Cross Anchor Road in Enoree, SC 29335. This desirable lot covers approximately 6.58 acres and is nestled within the highly sought-after Spartanburg County School District 4. The land is flat and features level topography, providing the perfect foundation for your dream home. Access to public water and power is readily available, making the transition to your new home seamless.