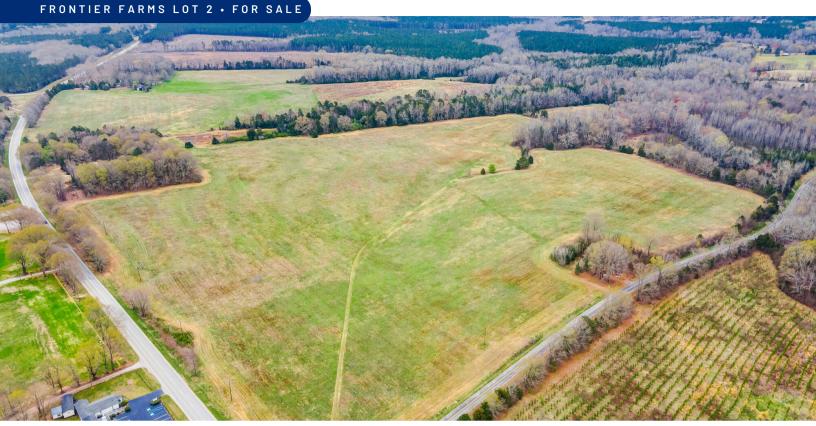

### PROPERTY HIGHLIGHTS

- Lot 2: ±6.58 Acres on Cross Anchor Road Enoree SC
- Spartanburg County Tax Map # 4-50-00-058.05
- Frontage Road: Cedar Shoals Church Road
- Zoned for Award Winning Spartanburg County Schools in District 4
- Public Water and Power Possible
- Flat Pastureland / Level Topography
- \*Acreage & Utilities to be verified by Buyer or Buyer's Agent
- \*Subject to Covenant and Restrictions

#### PROPERTY DESCRIPTION

Experience the beauty of Lot 2 at Frontier Farms, a stunning piece of property located on Cross Anchor Road in Enoree, SC 29335. This desirable lot covers approximately 6.58 acres and is nestled within the highly sought-after Spartanburg County School District 4. The land is flat and features level topography, providing the perfect foundation for your dream home. Access to public water and power is readily available, making the transition to your new home seamless.