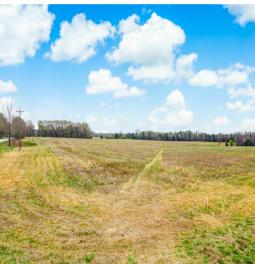

### PROPERTY HIGHLIGHTS

- Lot 2: ±6.58 Acres on Cross Anchor Road Enoree SC
- Spartanburg County Tax Map # 4-50-00-058.05
- Frontage Road: Cedar Shoals Church Road
- Zoned for Award Winning Spartanburg County Schools in District 4
- Public Water and Power Possible
- Flat Pastureland / Level Topography
- \*Acreage & Utilities to be verified by Buyer or Buyer's Agent
- \*Subject to Covenant and Restrictions

#### PROPERTY DESCRIPTION

Experience the beauty of Lot 2 at Frontier Farms, a stunning piece of property located on Cross Anchor Road in Enoree, SC 29335. This desirable lot covers approximately 6.58 acres and is nestled within the highly sought-after Spartanburg County School District 4. The land is flat and features level topography, providing the perfect foundation for your dream home. Access to public water and power is readily available, making the transition to your new home seamless.