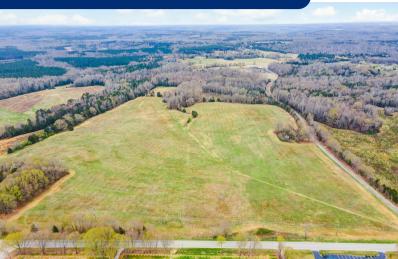

#### PROPERTY DESCRIPTION

Experience the beauty of Lot 2 at Frontier Farms, a stunning piece of property located on Cross Anchor Road in Enoree, SC 29335. This desirable lot covers approximately 6.58 acres and is nestled within the highly sought-after Spartanburg County School District 4. The land is flat and features level topography, providing the perfect foundation for your dream home. Access to public water and power is readily available, making the transition to your new home seamless.

Located just a short distance from downtown Woodruff, Lot 2 at Frontier Farms offers the perfect blend of rural and modern living. You'll have access to everything you need for your daily necessities, all while enjoying the peaceful lifestyle that comes with country living. With easy access to Greenville and Spartanburg, this location provides the perfect balance of city conveniences and rural tranquility.