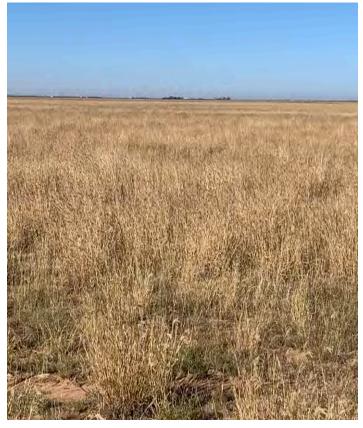

**Access:** Middlewell Rd runs along the east boundary.

**Total Acres:** 320 acres

**Topography and Landscape:** The land is very flat with good native/ CRP mixture of grass.

**Water:** New well is needed. Water is estimated to produce 100 gpm or more.