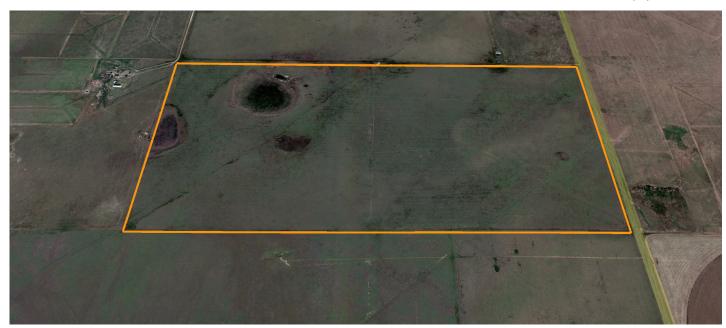

## Middlewell Ranch 320 acres

Area: SW of Dumas, TX in Moore County

**Location:** From Dumas, TX, drive SW 8 miles on FM 722 to a curve turning right and drive west an additional 5.5 miles on FM 722 to the north boundary of the property. Ranch sits on the south side of the highway.

**Access:** Middlewell Rd runs along the east boundary.

**Total Acres:** 320 acres

**Topography and Landscape:** The land is very flat with good native/ CRP mixture of grass.

**Water:** New well is needed. Water is estimated to produce 100 gpm or more.

Red bed formation estimated at 500'.

**Resources:** Water rights and wind rights convey.

**Fencing:** The property has a barbed wire perimeter fence on 3 sides.

**Price:** \$1400/ acre or \$448,000. Buyer will accept FSA loans.