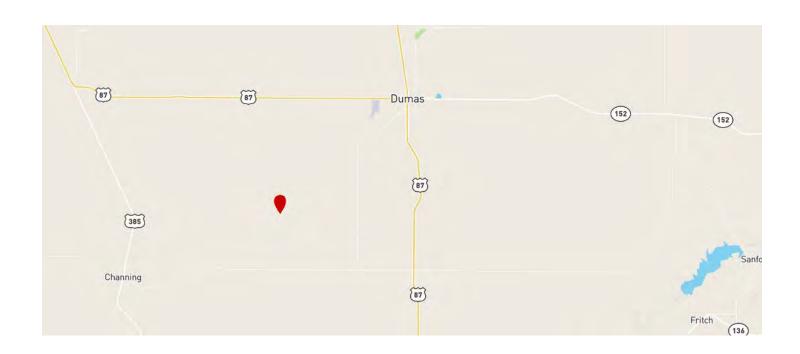

## Middlewell Ranch 320 acres

Area: SW of Dumas, TX in Moore County

**Location:** From Dumas, TX, drive SW 8 miles on FM 722 to a curve turning right and drive west an additional 5.5 miles on FM 722 to the north boundary of the property. Ranch sits on the south side of the highway.