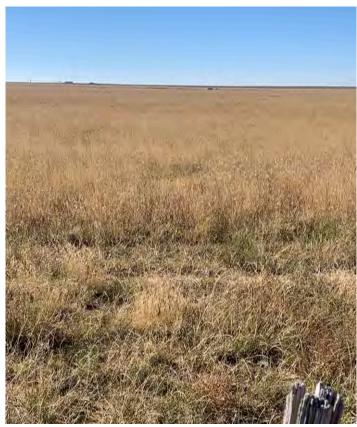

**Access:** Middlewell Rd runs along the east boundary.

**Total Acres:** 320 acres

**Topography and Landscape:** The land is very flat with good native/ CRP mixture of grass.

**Water:** New well is needed. Water is estimated to produce 100 gpm or more.

Red bed formation estimated at 500'.

**Resources:** Water rights and wind rights convey.

**Fencing:** The property has a barbed wire perimeter fence on 3 sides.

**Price:** \$1400/ acre or \$448,000. Buyer will accept FSA loans.