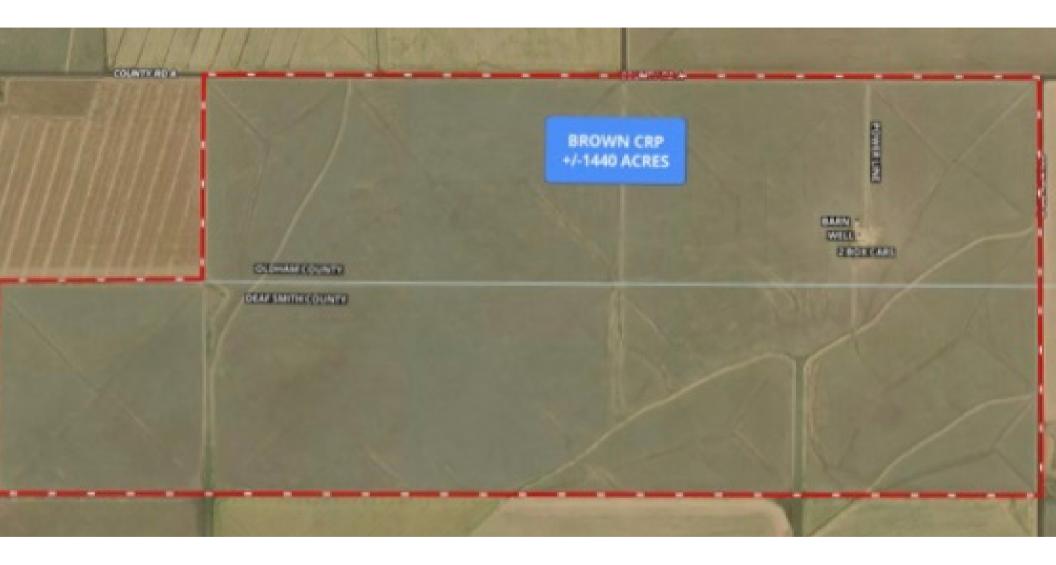

# **Property Details**

- 1436.03 Acres
- 1402.37 Acres in CRP
- Some in Deaf Smith County
- Some in Oldham County
- 1 Well
- Power Line on North Side
- South Fence Good
- West Fence New
- Two Box Cars
- Barn

3 Miles of County Road Frontage - 2 Miles of All Weather Road

# • ±1440 ACRES • \$2,154,000