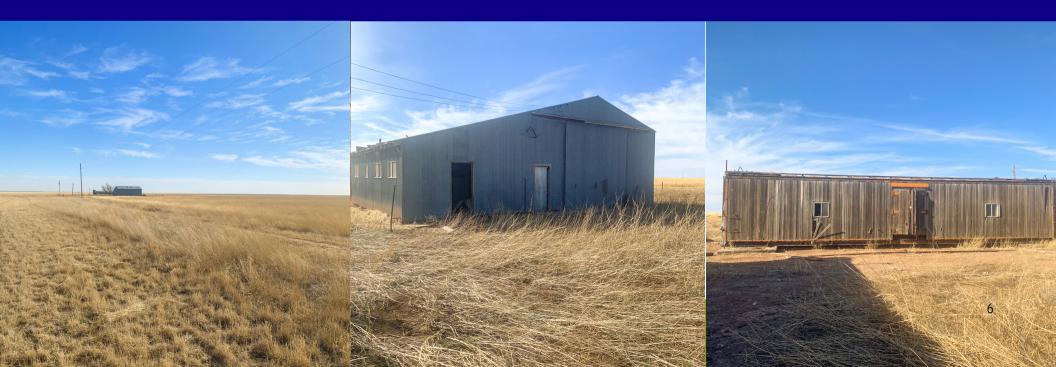

# **Property Details**

- 1436.03 Acres
- 1402.37 Acres in CRP
- Some in Deaf Smith County
- Some in Oldham County
- 1 Well
- Power Line on North Side
- South Fence Good
- West Fence New
- Two Box Cars
- Barn