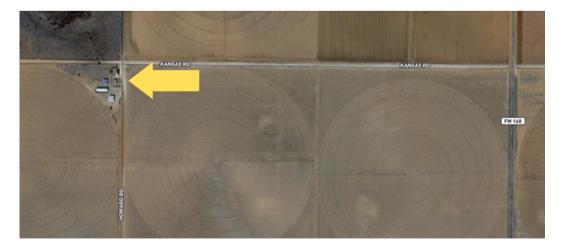

## Primary Home Details

3,476 ft<sup>2</sup> per Hockley CAD

**3** bedrooms, **3.5** bathrooms with a fully finished basement Attached 2-car Garage & Additional Covered 2-car Parking Situated on the corner of Kansas and Howard RD just 1 mile off FM 168 Interior pictures coming soon!