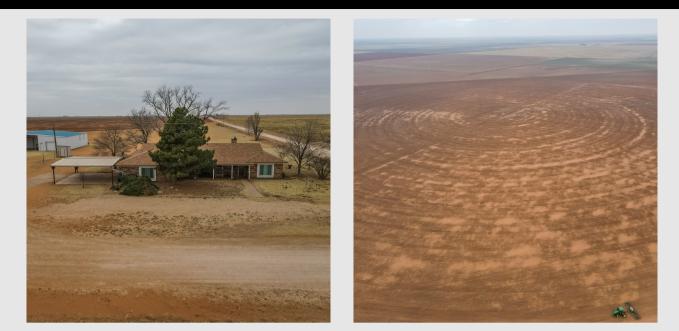

#### **IRRIGATED ACREAGE:** 380± Acres

PIVOTS: Cover 488.11± Acres

- 1st Valley nozzled at 375gpm, 16lbs PSI
- 2nd Valley nozzled at 250gpm, 15lbs PSI
- 3rd Valley nozzled at 440gpm, 28lbs PSI
- Zimmatic nozzled at 370gpm, 16lbs PSI

## Primary Home Details

3,476 ft<sup>2</sup> per Hockley CAD

**3** bedrooms, **3.5** bathrooms with a fully finished basement Attached 2-car Garage & Additional Covered 2-car Parking Situated on the corner of Kansas and Howard RD just 1 mile off FM 168 Interior pictures coming soon!