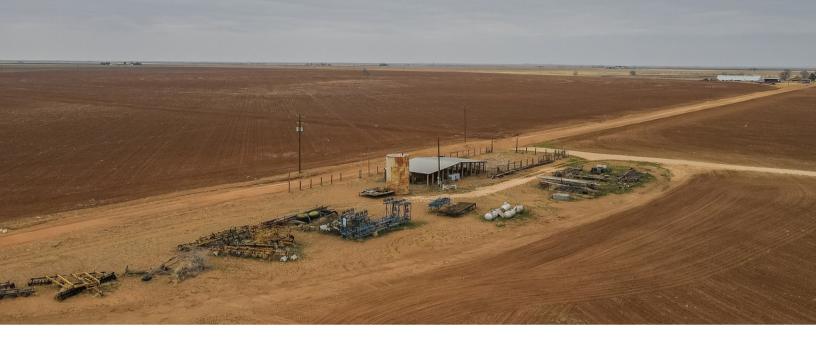

WELL COUNT: 20 active Wells, all tied

### STRUCTURES:

- Two Homes
  - Primary Home: 3 Bedrooms, 3.5 bathrooms, 3476 sf
  - Second Home: 3 Bedrooms, 1 bathroom, 1563 sf
- Two Barns
  - 50'x60'
  - 66'x120'
- 4200 SF Covered Parking for Farm Equipment