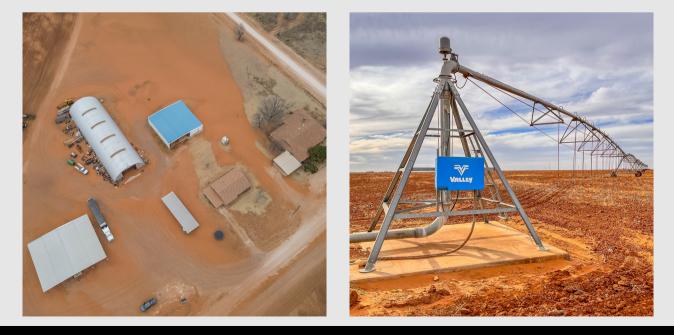

#### **IRRIGATED ACREAGE:** 380± Acres

PIVOTS: Cover 488.11± Acres

- 1st Valley nozzled at 375gpm, 16lbs PSI
- 2nd Valley nozzled at 250gpm, 15lbs PSI
- 3rd Valley nozzled at 440gpm, 28lbs PSI
- Zimmatic nozzled at 370gpm, 16lbs PSI

WELL COUNT: 20 active Wells, all tied

### STRUCTURES:

- Two Homes
  - Primary Home: 3 Bedrooms, 3.5 bathrooms, 3476 sf
  - Second Home: 3 Bedrooms, 1 bathroom, 1563 sf
- Two Barns
  - 50'x60'
  - 66'x120'
- 4200 SF Covered Parking for Farm Equipment