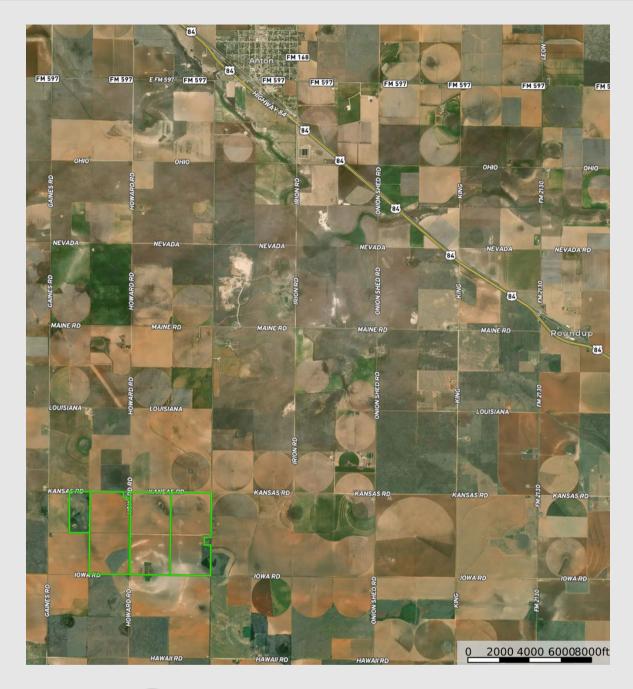

# 1055.6± Acres Hockley County

ANTON, TX \$3,035,680 (\$2875.78/ACRE)

We are extremely honored to have earned the exclusive listing of this predominantly contiguous farm in Northern Hockley County. This farm features roughly 1,055.6+/- acres of productive dry and irrigated farmland in total, with over 1,000 of the acres sharing one border. Consecutive farmland is becoming increasingly difficult to find, not to mention an operation as turnkey and well managed as this one. Given the quality of land, amenities provided, and excellent stewardship that the owners have exercised over the years, this property is truly a must see.

#### TOTAL ACRES: 1055.6±

#### **IRRIGATED ACREAGE:** 380± Acres

PIVOTS: Cover 488.11± Acres

- 1st Valley nozzled at 375gpm, 16lbs PSI
- 2nd Valley nozzled at 250gpm, 15lbs PSI
- 3rd Valley nozzled at 440gpm, 28lbs PSI
- Zimmatic nozzled at 370gpm, 16lbs PSI

WELL COUNT: 20 active Wells, all tied