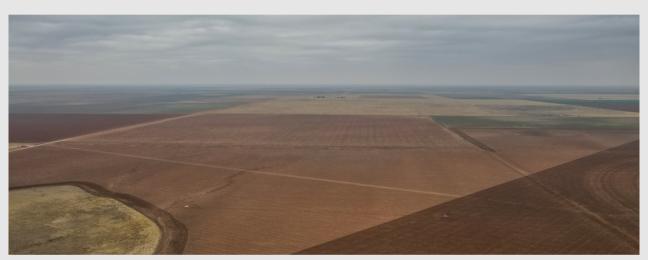

# 1055.6± Acres Hockley County

ANTON, TX \$3,035,680 (\$2875.78/ACRE)

We are extremely honored to have earned the exclusive listing of this predominantly contiguous farm in Northern Hockley County. This farm features roughly 1,055.6+/- acres of productive dry and irrigated farmland in total, with over 1,000 of the acres sharing one border. Consecutive farmland is becoming increasingly difficult to find, not to mention an operation as turnkey and well managed as this one. Given the quality of land, amenities provided, and excellent stewardship that the owners have exercised over the years, this property is truly a must see.

#### TOTAL ACRES: 1055.6±