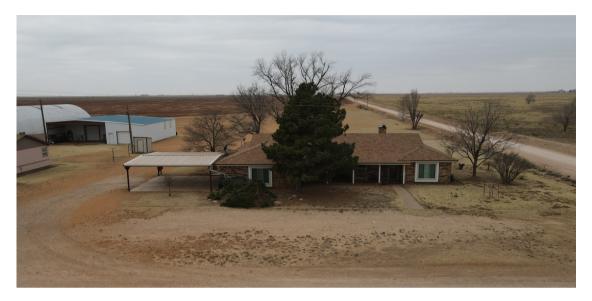

### STRUCTURES:

- Two Homes
  - Primary Home: 3 Bedrooms, 3.5 bathrooms, 3476 sf
  - Second Home: 3 Bedrooms, 1 bathroom, 1563 sf
- Two Barns
  - 50'x60'
  - 66'x120'
- 4200 SF Covered Parking for Farm Equipment

## Primary Home Details

3,476 ft<sup>2</sup> per Hockley CAD

**3** bedrooms, **3.5** bathrooms with a fully finished basement Attached 2-car Garage & Additional Covered 2-car Parking Situated on the corner of Kansas and Howard RD just 1 mile off FM 168 Interior pictures coming soon!