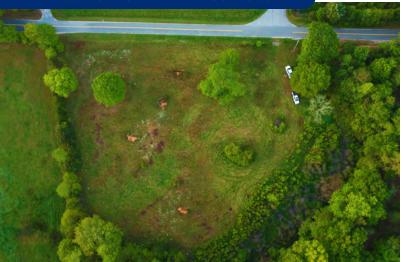

### **PROPERTY HIGHLIGHTS**

- ±2.68 Acres on 650 Todd Road Honea Path, SC 29654
- Anderson County Tax Map # 277-00-01-005-000
- Road Frontage: ±389.4 Linear Feet on Todd Rd.
- Approximately 8 minutes to Honea Path
- Zoned for Honea Path Elementary | Honea Path Middle School | BHP High School
- Mature Pines & Hardwoods and Pastureland for Private Residence
- Flat / Level Topography
- Possible Utilities: Power, Cable, Internet, Septic, Well
- \*Acreage, Taxes & Utility to be Verified to Buyer or Buyer's Agent