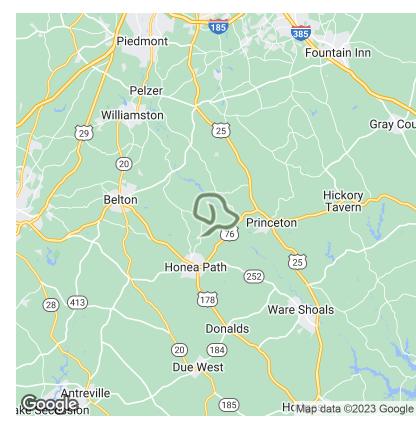

### LOCATION DESCRIPTION

±8 Minutes to Honea Path ±14 Minutes to Belton ±19 Minutes to Williamston ±31 Minutes to Anderson ±40 Minutes from Greenville