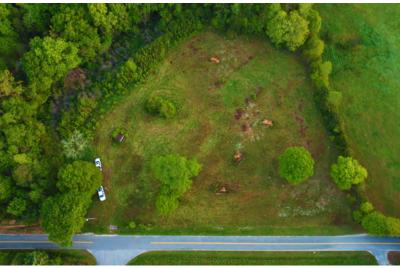

### **PROPERTY HIGHLIGHTS**

- ±2.68 Acres on 650 Todd Road Honea Path, SC 29654
- Anderson County Tax Map # 277-00-01-005-000
- Road Frontage: ±389.4 Linear Feet on Todd Rd.
- Approximately 8 minutes to Honea Path
- Zoned for Honea Path Elementary | Honea Path Middle School | BHP High School
- Mature Pines & Hardwoods and Pastureland for Private Residence
- Flat / Level Topography
- Possible Utilities: Power, Cable, Internet, Septic, Well
- \*Acreage, Taxes & Utility to be Verified to Buyer or Buyer's Agent

### **OFFERING SUMMARY**

| Sale Price: | \$75,000    |
|-------------|-------------|
| Lot Size:   | ±2.68 Acres |