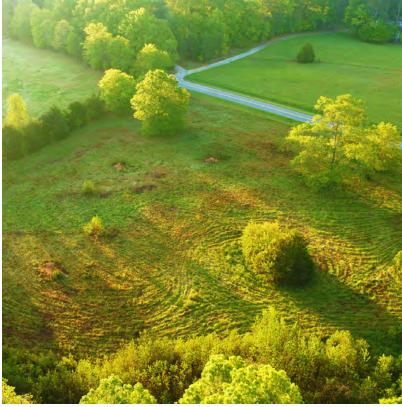

### **PROPERTY HIGHLIGHTS**

- ±2.68 Acres on 650 Todd Road Honea Path, SC 29654
- Anderson County Tax Map # 277-00-01-005-000
- Road Frontage: ±389.4 Linear Feet on Todd Rd.
- Approximately 8 minutes to Honea Path
- Zoned for Honea Path Elementary | Honea Path Middle School | BHP High School
- Mature Pines & Hardwoods and Pastureland for Private Residence
- Flat / Level Topography
- Possible Utilities: Power, Cable, Internet, Septic, Well
- \*Acreage, Taxes & Utility to be Verified to Buyer or Buyer's Agent

### PROPERTY DESCRIPTION

Come build your dream home in the small town of Honea Path! Honea Path is a quaint area that still has the true Southern small-town charm. This homesite is 8 minutes from downtown Honea Path, 15 min to downtown Belton and 30 minutes from downtown Anderson. A perfect Saturday for you would be to head over to Grits & Groceries, 20 min from your house, for one of the best brunch spots then afterwards head back to your house for a mid afternoon nap. After your recovery nap, you can head on over to City Scape Winery in 15 minutes with the family. Enjoy planting your roots in the peace and quiet with us at Reedy Land Co!