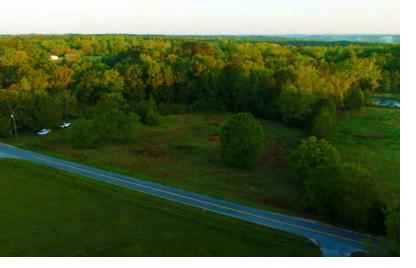

### **PROPERTY HIGHLIGHTS**

- ±2.68 Acres on 650 Todd Road Honea Path, SC 29654
- Anderson County Tax Map # 277-00-01-005-000
- Road Frontage: ±389.4 Linear Feet on Todd Rd.
- Approximately 8 minutes to Honea Path
- Zoned for Honea Path Elementary | Honea Path Middle School | BHP High School
- Mature Pines & Hardwoods and Pastureland for Private Residence
- Flat / Level Topography
- Possible Utilities: Power, Cable, Internet, Septic, Well
- \*Acreage, Taxes & Utility to be Verified to Buyer or Buyer's Agent

### **OFFERING SUMMARY**

| Sale Price: | \$75,000    |
|-------------|-------------|
| Lot Size:   | ±2.68 Acres |