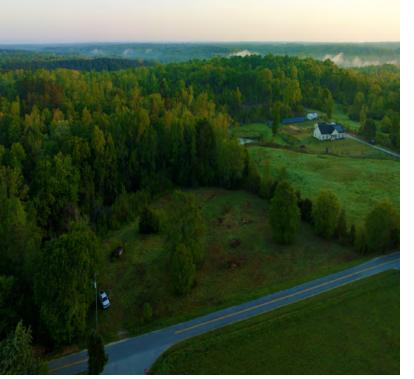

# 650 TOOD ROAD

Honea Path, SC 29654

±2.68 ACRES IN ANDERSON COUNTY

### **PROPERTY HIGHLIGHTS**

- ±2.68 Acres on 650 Todd Road Honea Path, SC 29654
- Anderson County Tax Map # 277-00-01-005-000
- Road Frontage: ±389.4 Linear Feet on Todd Rd.
- Approximately 8 minutes to Honea Path
- Zoned for Honea Path Elementary | Honea Path Middle School | BHP High School
- Mature Pines & Hardwoods and Pastureland for Private Residence
- Flat / Level Topography
- Possible Utilities: Power, Cable, Internet, Septic, Well
- \*Acreage, Taxes & Utility to be Verified to Buyer or Buyer's Agent

### PROPERTY DESCRIPTION

Come build your dream home in the small town of Honea Path! Honea Path is a quaint area that still has the true Southern small-town charm. This homesite is 8 minutes from downtown Honea Path, 15 min to downtown Belton and 30 minutes from downtown Anderson. A perfect Saturday for you would be to head over to Grits & Groceries, 20 min from your house, for one of the best brunch spots then afterwards head back to your house for a mid afternoon nap. After your recovery nap, you can head on over to City Scape Winery in 15 minutes with the family. Enjoy planting your roots in the peace and quiet with us at Reedy Land Co!