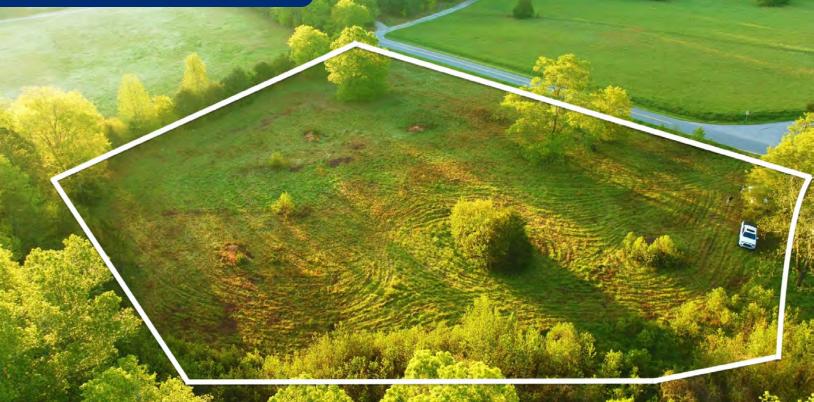

# 650 TOOD ROAD

Honea Path, SC 29654

±2.68 ACRES IN ANDERSON COUNTY

### **PROPERTY HIGHLIGHTS**

- ±2.68 Acres on 650 Todd Road Honea Path, SC 29654
- Anderson County Tax Map # 277-00-01-005-000
- Road Frontage: ±389.4 Linear Feet on Todd Rd.
- Approximately 8 minutes to Honea Path
- Zoned for Honea Path Elementary | Honea Path Middle School | BHP High School
- Mature Pines & Hardwoods and Pastureland for Private Residence
- Flat / Level Topography
- Possible Utilities: Power, Cable, Internet, Septic, Well
- \*Acreage, Taxes & Utility to be Verified to Buyer or Buyer's Agent