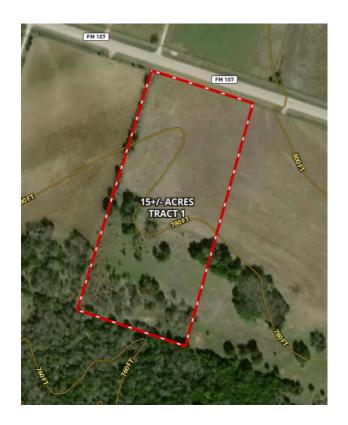

## Exhibit A to Listing Agreement Tract 1 FM 107, Oglesby TX 76561

Legal Description from Coryell CAD: 15+/- Acres out of 0570 H W JONES, ACRES 27.44