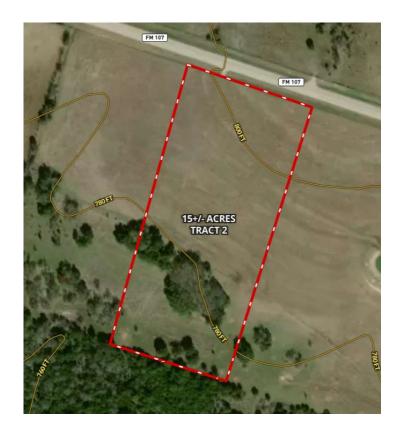

## Exhibit A to Listing Agreement Tract 2 FM 107, Oglesby TX 76561

Legal Description from Coryell CAD: 15+/- Acres out of 0570 H W JONES, ACRES 27.44