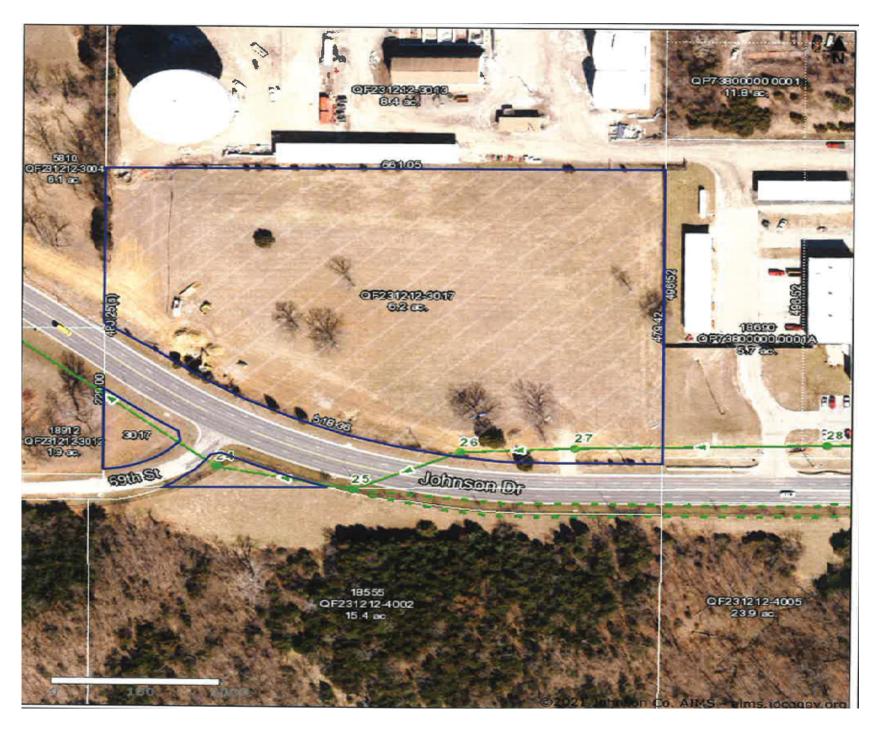

-----------------|
| ACRES | 6.2                |

#### PROPERTY INFORMATION

| LOCATION  | Approximately 1 mile west of Johnson Dr & I-435 interchange, on the North side of Johnson drive |
|-----------|-------------------------------------------------------------------------------------------------|
| UTILITIES | All Utilities - see sewer map                                                                   |
| USAGE     | Presently zone AG. but good potential to be zoned for industrial use                            |
| TERRAIN   | Generally level with frontage on Johnson Dr                                                     |

**DICK STEPHENS** 

913.485.8732

1 913.491.3366

✓ ds@reececommercial.com

JIB FELTER

913.333.7830

#### 59TH & JOHNSON DR, SHAWNEE, KS, 66218

### SEWER MAP



# 59TH & JOHNSON DR, SHAWNEE, KS, 66218 AERIAL



The Information Above Has Been Obtained From Sources Believed Reliable. While We Do Not Doubt Its Accuracy We Have Not Verified It And Make No Guarantee, Warranty Or Representation About It. It Is Your Responsibility To Independently Confirm Its Accuracy And Completeness. Any Projections, Opinions, Assumptions, Or Estimates Used Are For Example Only And Do Not Represent The Current Or Future Performance Of The Property. You And Your Advisors Should Conduct A Careful, Independent Investigation Of The Property To Determine To Your Satisfaction The Suitability Of The Property For Your Needs. © 2020