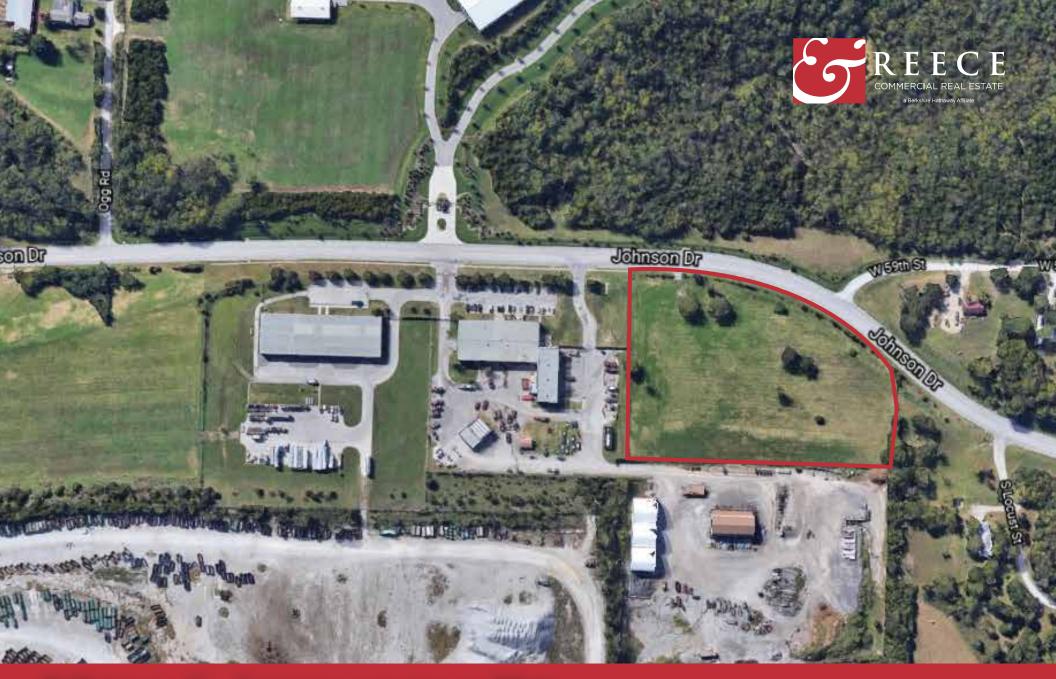

## 59TH & JOHNSON DR

SHAWNEE, KS 66218 FOR SALE: 6.2 ACRES

### 59TH & JOHNSON DR, SHAWNEE, KS, 66218

| PRICE | 795,000/\$3.00 psf |
|-------|--------------------|
| ACRES | 6.2                |

#### PROPERTY INFORMATION

| LOCATION  | Approximately 1 mile west of Johnson Dr & I-435 interchange, on the North side of Johnson drive |
|-----------|-------------------------------------------------------------------------------------------------|
| UTILITIES | All Utilities - see sewer map                                                                   |
| USAGE     | Presently zone AG. but good potential to be zoned for industrial use                            |
| TERRAIN   | Generally level with frontage on Johnson Dr                                                     |

#### 59TH & JOHNSON DR, SHAWNEE, KS, 66218