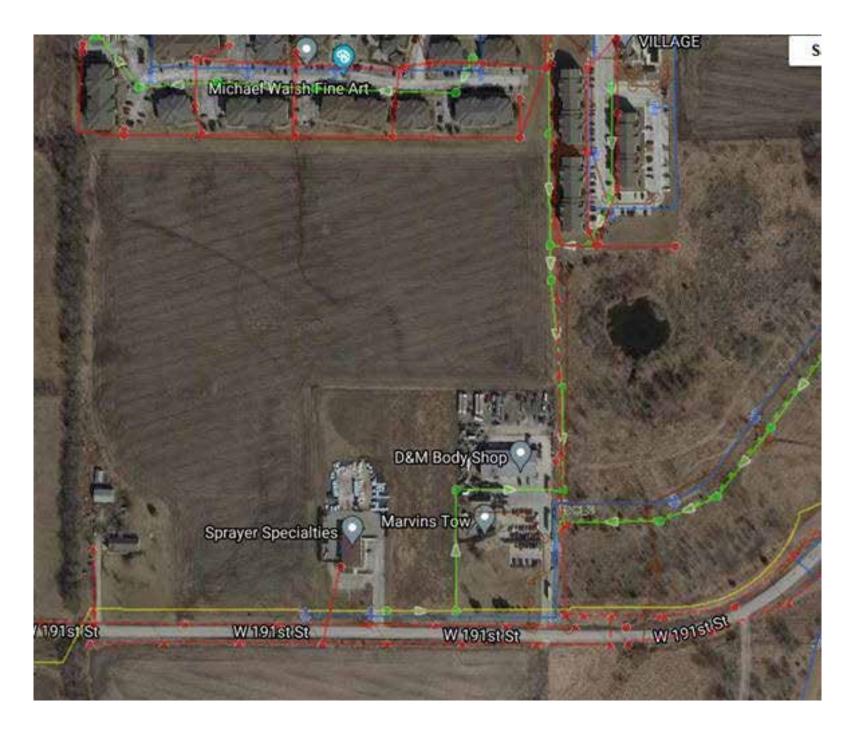

## **PROPERTY INFORMATION**

| ZONING            | Presently not zoned. Future land use plan shows light industrial/office.                                                       |
|-------------------|--------------------------------------------------------------------------------------------------------------------------------|
| UTILITIES         | See Attached utility map shown. The location of sewer lines,<br>water line, gas line and storm sewer line                      |
| TRACTS            | Owner will sell off in 10 acres tracts                                                                                         |
| TERRAIN           | Flat                                                                                                                           |
| AD. POTENTIAL USE | Multi family apartments                                                                                                        |
| NEW STREET        | Presently under construction is 188th street from Gardner road to 191st street. Next phase is for 191st street to be improved. |
| AREA              | Property is less than one quater mile from Intermodel Park                                                                     |