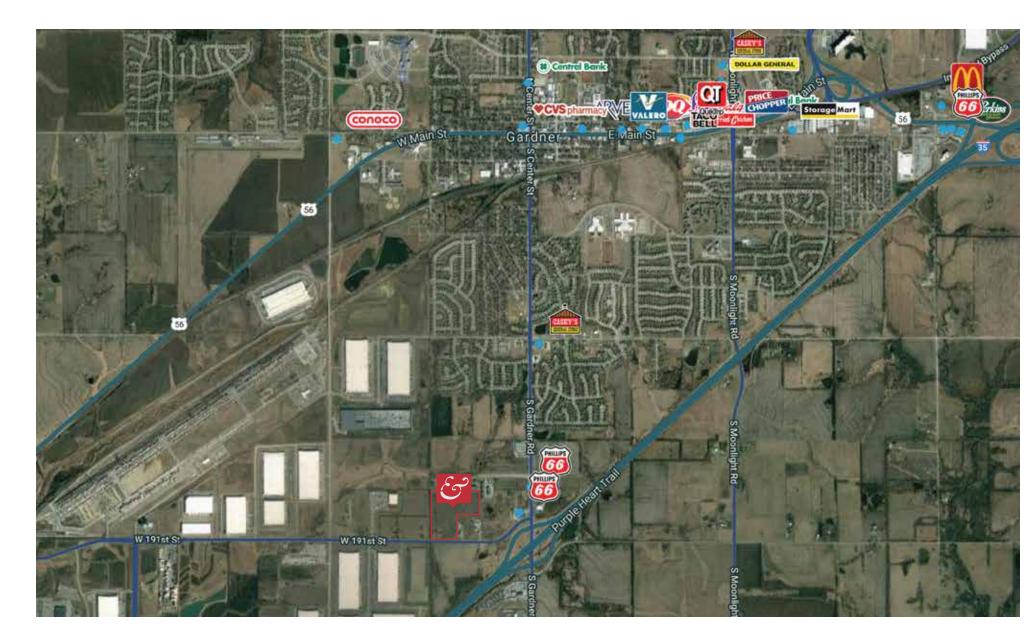

## **PROPERTY INFORMATION**

| ZONING            | Presently not zoned. Future land use plan shows light industrial/office.                                                       |
|-------------------|--------------------------------------------------------------------------------------------------------------------------------|
| UTILITIES         | See Attached utility map shown. The location of sewer lines,<br>water line, gas line and storm sewer line                      |
| TRACTS            | Owner will sell off in 10 acres tracts                                                                                         |
| TERRAIN           | Flat                                                                                                                           |
| AD. POTENTIAL USE | Multi family apartments                                                                                                        |
| NEW STREET        | Presently under construction is 188th street from Gardner road to 191st street. Next phase is for 191st street to be improved. |
| AREA              | Property is less than one quater mile from Intermodel Park                                                                     |