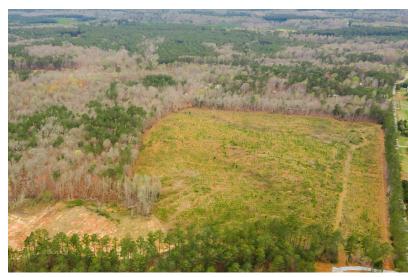

## PROPERTY DESCRIPTION

South Fork at Duncan Creek is a unique hunting track in Clinton SC. Primarily of well-established hardwoods, rolling topography, a pasture of young fresh pines and a creek running through the back of the property. South Fork at Duncan Creek is perfect for those seeking the outdoors with prime deer and turkey hunting while being off I-26. Just a short drive into charming downtown Clinton for all your daily needs. What makes South Fork so unique is the different terrains for hunting from the hardwoods in the back of the property to the young pines that were planted 5 years ago. Come see South Fork at Duncan Creek for some of the best hunting that Upstate South Carolina has to offer. Buyer and/or buyer's agent will need to verify the property's acreage.

#### PROPERTY HIGHLIGHTS

- Portion of Laurens County TM # 727-00-00-001, 727-00-00-008
- Laurens County Schools: Clinton Elementary | Clinton Middle School | Clinton High School
- Estate Lots for Private Residence
- \*Acreage and Utility to be verified by buyer or buyer's agent
- \*Subject to Recorded Covenants & Restrictions