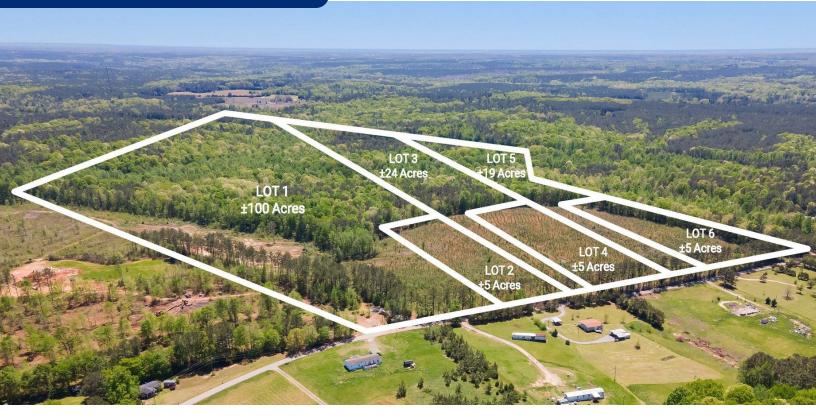

## PROPERTY DESCRIPTION

South Fork at Duncan Creek is a unique hunting track in Clinton SC. Primarily of well-established hardwoods, rolling topography, a pasture of young fresh pines and a creek running through the back of the property. South Fork at Duncan Creek is perfect for those seeking the outdoors with prime deer and turkey hunting while being off I-26. Just a short drive into charming downtown Clinton for all your daily needs. What makes South Fork so unique is the different terrains for hunting from the hardwoods in the back of the property to the young pines that were planted 5 years ago. Come see South Fork at Duncan Creek for some of the best hunting that Upstate South Carolina has to offer. Buyer and/or buyer's agent will need to verify the property's acreage.

#### PROPERTY HIGHLIGHTS

- Portion of Laurens County TM # 727-00-00-001, 727-00-00-008
- Laurens County Schools: Clinton Elementary | Clinton Middle School | Clinton High School
- Estate Lots for Private Residence
- \*Acreage and Utility to be verified by buyer or buyer's agent
- \*Subject to Recorded Covenants & Restrictions