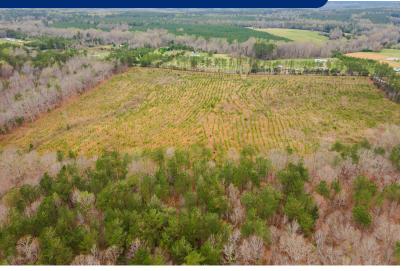

## PROPERTY DESCRIPTION

South Fork at Duncan Creek is a unique hunting track in Clinton SC. Primarily of well-established hardwoods, rolling topography, a pasture of young fresh pines and a creek running through the back of the property. South Fork at Duncan Creek is perfect for those seeking the outdoors with prime deer and turkey hunting while being off I-26. Just a short drive into charming downtown Clinton for all your daily needs. What makes South Fork so unique is the different terrains for hunting from the hardwoods in the back of the property to the young pines that were planted 5 years ago. Come see South Fork at Duncan Creek for some of the best hunting that Upstate South Carolina has to offer. Buyer and/or buyer's agent will need to verify the property's acreage.