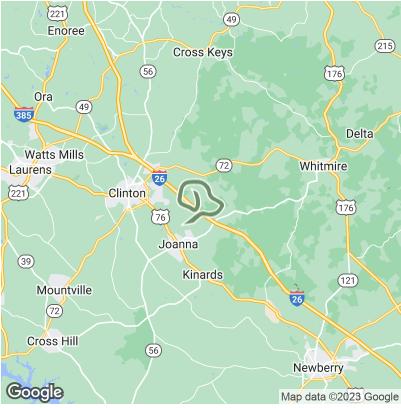

# 738 LAKE ROAD LOT 6

Clinton, SC 29325

SOUTH FORK FARMS LOT 6 • FOR SALE

## PROPERTY DESCRIPTION

South Fork at Duncan Creek is a unique hunting track in Clinton SC. Primarily of well-established hardwoods, rolling topography, a pasture of young fresh pines and a creek running through the back of the property. South Fork at Duncan Creek is perfect for those seeking the outdoors with prime deer and turkey hunting while being off I-26. Just a short drive into charming downtown Clinton for all your daily needs. What makes South Fork so unique is the different terrains for hunting from the hardwoods in the back of the property to the young pines that were planted 5 years ago. Come see South Fork at Duncan Creek for some of the best hunting that Upstate South Carolina has to offer. Buyer and/or buyer's agent will need to verify the property's acreage.