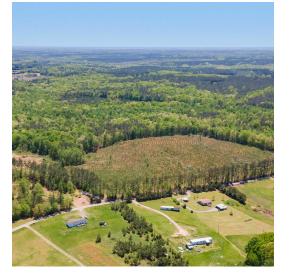

## PROPERTY DESCRIPTION

South Fork at Duncan Creek is a unique hunting track in Clinton SC. Primarily of well-established hardwoods, rolling topography, a pasture of young fresh pines and a creek running through the back of the property. South Fork at Duncan Creek is perfect for those seeking the outdoors with prime deer and turkey hunting while being off I-26. Just a short drive into charming downtown Clinton for all your daily needs. What makes South Fork so unique is the different terrains for hunting from the hardwoods in the back of the property to the young pines that were planted 5 years ago. Come see South Fork at Duncan Creek for some of the best hunting that Upstate South Carolina has to offer. Buyer and/or buyer's agent will need to verify the property's acreage.

#### PROPERTY HIGHLIGHTS

- Portion of Laurens County TM # 727-00-00-001, 727-00-00-008
- Laurens County Schools: Clinton Elementary | Clinton Middle School | Clinton High School
- Estate Lots for Private Residence
- \*Acreage and Utility to be verified by buyer or buyer's agent
- \*Subject to Recorded Covenants & Restrictions