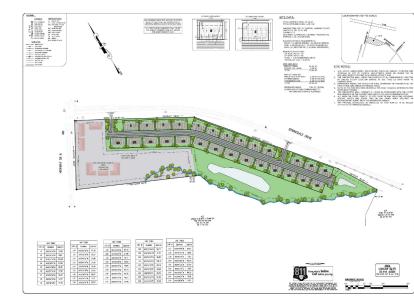

#### PROPERTY DESCRIPTION

Located in Laurens, SC, at the intersection of Hwy 56N and Springdale Road, this  $\pm 16.29$  acres is only a 5-minute drive from I-385. Springdale Townes is zoned C-3 teed up for an Acquisition Manager in the Upstate for Residential Rooftops. This excellent development opportunity is fully permitted for 135 Mixed Residential Townhomes (Unit A (20' Width) = 70 & Unit B (20' Width) = 65). Situated within minutes of I-26, and less than an hour's drive from the metropolitan centers of Columbia, Greenville and Spartanburg. Springdale Townes offers access to all utilities and is ideal for future growth in Clinton, South Carolina, nestled in the heart of the Upstate.

### PROPERTY INFORMATION

| Property Type    | Land                             |
|------------------|----------------------------------|
| Property Subtype | Multifamily                      |
| Zoning           | C-3                              |
| Lot Size         | 16.29 Acres                      |
| Lot Frontage     | 2,300 ft                         |
| Amenities        | All Utilities Possible<br>Onsite |
| Power            | Yes                              |
|                  |                                  |