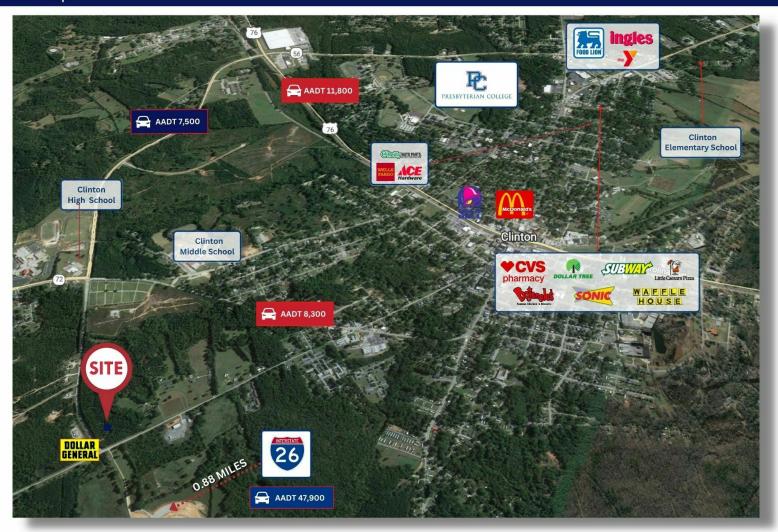

## **PROPERTY** OVERVIEW

Local Map

Clinton, SC 29325

SPRINGDALE TOWNES • ±16.29 ACRES • FOR SALE

#### PROPERTY DESCRIPTION

Located in Laurens, SC, at the intersection of Hwy 56N and Springdale Road, this  $\pm 16.29$  acres is only a 5-minute drive from I-385. Springdale Townes is zoned C-3 teed up for an Acquisition Manager in the Upstate for Residential Rooftops. This excellent development opportunity is fully permitted for 135 Mixed Residential Townhomes (Unit A (20' Width) = 70 & Unit B (20' Width) = 65). Situated within minutes of I-26, and less than an hour's drive from the metropolitan centers of Columbia, Greenville and Spartanburg. Springdale Townes offers access to all utilities and is ideal for future growth in Clinton, South Carolina, nestled in the heart of the Upstate.