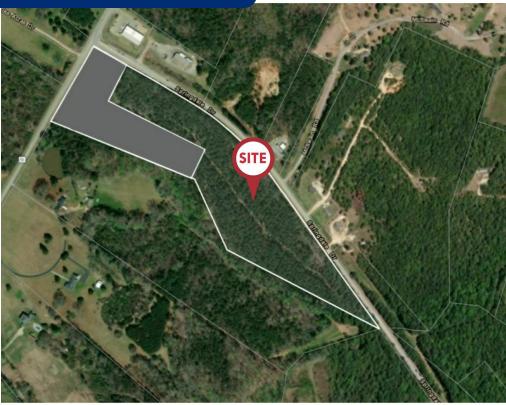

Clinton, SC 29325

SPRINGDALE TOWNES • ±16.29 ACRES • FOR SALE

#### PROPERTY DESCRIPTION

Located in Laurens, SC, at the intersection of Hwy 56N and Springdale Road, this  $\pm 16.29$  acres is only a 5-minute drive from I-385. Springdale Townes is zoned C-3 teed up for an Acquisition Manager in the Upstate for Residential Rooftops. This excellent development opportunity is fully permitted for 135 Mixed Residential Townhomes (Unit A (20' Width) = 70 & Unit B (20' Width) = 65). Situated within minutes of I-26, and less than an hour's drive from the metropolitan centers of Columbia, Greenville and Spartanburg. Springdale Townes offers access to all utilities and is ideal for future growth in Clinton, South Carolina, nestled in the heart of the Upstate.

### LOCATION INFORMATION

| Property         | Springdale Townes   |
|------------------|---------------------|
| Street Address   | 00 Springdale Drive |
| City, State, Zip | Clinton, SC 29325   |
| County           | Laurens             |
| Market           | Laurens             |
| Sub-market       | Clinton             |
| Cross-Streets    | Highway 56N         |