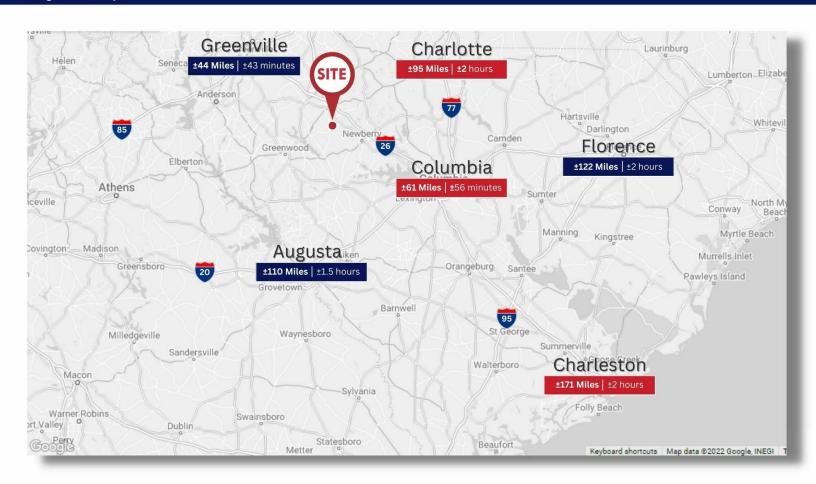

# **PROPERTY** OVERVIEW

Regional Map

Clinton, SC 29325

### LOCATION DESCRIPTION

Centrally Located between Columbia & Greenville, SC

- ± 0.88 miles to Interstate 26
- ± 17 Minutes to Downtown Laurens
- ± 43 Minutes from Greenville
- ± 56 Minutes from Columbia