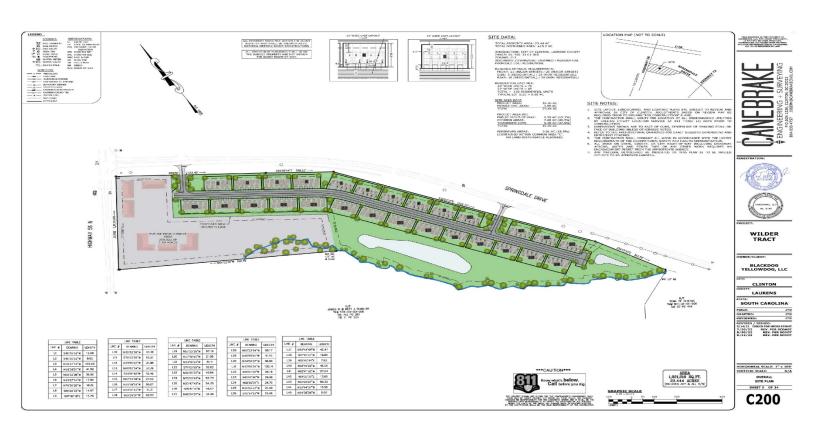

#### PROPERTY DESCRIPTION

Located in Laurens, SC, at the intersection of Hwy 56N and Springdale Road, this  $\pm 16.29$  acres is only a 5-minute drive from I-385. Springdale Townes is zoned C-3 teed up for an Acquisition Manager in the Upstate for Residential Rooftops. This excellent development opportunity is fully permitted for 135 Mixed Residential Townhomes (Unit A (20' Width) = 70 & Unit B (20' Width) = 65). Situated within minutes of I-26, and less than an hour's drive from the metropolitan centers of Columbia, Greenville and Spartanburg. Springdale Townes offers access to all utilities and is ideal for future growth in Clinton, South Carolina, nestled in the heart of the Upstate.

### LOCATION INFORMATION

| Property         | Springdale Townes   |
|------------------|---------------------|
| Street Address   | 00 Springdale Drive |
| City, State, Zip | Clinton, SC 29325   |
| County           | Laurens             |
| Market           | Laurens             |
| Sub-market       | Clinton             |
| Cross-Streets    | Highway 56N         |

### PROPERTY INFORMATION

| Property Type    | Land                             |
|------------------|----------------------------------|
| Property Subtype | Multifamily                      |
| Zoning           | C-3                              |
| Lot Size         | 16.29 Acres                      |
| Lot Frontage     | 2,300 ft                         |
| Amenities        | All Utilities Possible<br>Onsite |
| Power            | Yes                              |
|                  |                                  |