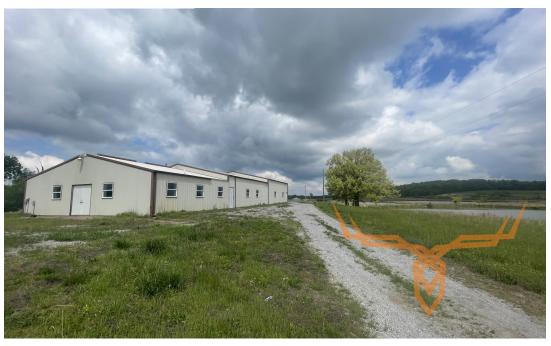

#### **PROPERTY HIGHLIGHTS:**

- 40 x 110 pole barn with concrete floors
- 20+ lakes
- Possible 30-90± acre lake with some work
- Great internal road system
- Electric running from one end of property to other end.

### PROPERTY DESCRIPTION:

Trophy Properties and Auction is proud to present this unique opportunity for someone willing to do a little work to create a great all-around hunting property for an unreal price. This 150 acre property is a former fish farm, so there are 20+ lakes that all flow into one another. The 40x110 pole barn with concrete floors would make a perfect cabin on one end, with plenty of storage space on the other end. The pole barn sits next to the biggest lake that could be turned into a 30-acre lake (dark blue on map) by knocking out a few levees. The Seller also said that you could possibly knock out most of the damns and make a 90 acre lake. I suggest taking the north lakes, pushing in the levees, and putting in food plots (green on my map) between the timber and bedding area (yellow on map). You could also take a few of the lakes and put a gate system on that would allow you to drain them, plant corn or millet, and then flood them for waterfowl hunting (also green on map). The other lakes could be left for fishing, boating, and rest lakes for the waterfowl. This property could be a hidden gem with a bit of hard work. Finding a property with deer hunting, waterfowl hunting, and great fishing is hard. Don't let this one get away!