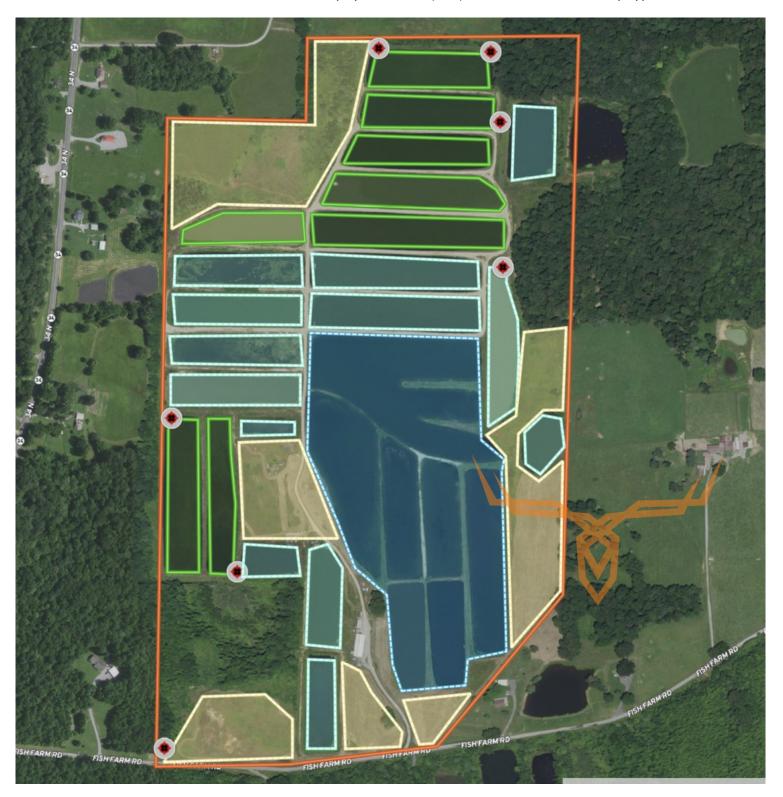

### PROPERTY DESCRIPTION:

Trophy Properties and Auction is proud to present this unique opportunity for someone willing to do a little work to create a great all-around hunting property for an unreal price. This 150 acre property is a former fish farm, so there are 20+ lakes that all flow into one another. The 40x110 pole barn with concrete floors would make a perfect cabin on one end, with plenty of storage space on the other end. The pole barn sits next to the biggest lake that could be turned into a 30-acre lake (dark blue on map) by knocking out a few levees. The Seller also said that you could possibly knock out most of the damns and make a 90 acre lake. I suggest taking the north lakes, pushing in the levees, and putting in food plots (green on my map) between the timber and bedding area (yellow on map). You could also take a few of the lakes and put a gate system on that would allow you to drain them, plant corn or millet, and then flood them for waterfowl hunting (also green on map). The other lakes could be left for fishing, boating, and rest lakes for the waterfowl. This property could be a hidden gem with a bit of hard work. Finding a property with deer hunting, waterfowl hunting, and great fishing is hard. Don't let this one get away!