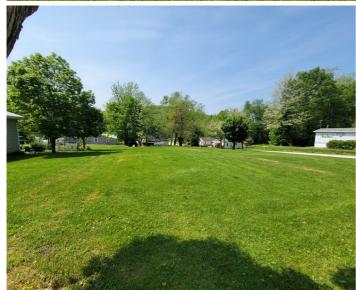

.22+/- AC - 1122 OHIO ST. LOUISIANA, MO 63353

Corner

**OFFERED AT \$15,000** 

CITY LOT

WATER & SEWER

on Site

Great laying 80x120 corner City lot with water and sewer hookups on site. Great place to build a residence, or rental property. Modulars allowed.

## 1122 Ohio St, Louisiana 63353 \$15,000

Great laying 80x120 corner City lot with water and sewer hookups on site. Great place to build a residence, or rental property. Modulars allowed.

MLS#: 22032005 0.220 Taxes Pd: \$49 Status: ACT Lot Acres: