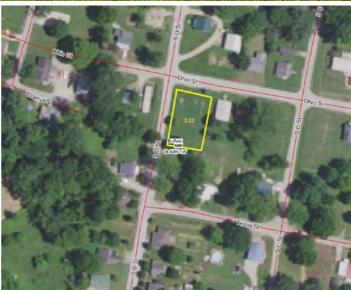

\$68,181.82 County: Pike Pr/Acre: Map: Pike R-2 - Louisiana Lot Sz: 9,583 (County Records) Area:

Muni/Twp: Louisiana Zoning: Residential City Street Info: Asphalt Type: Cross St: D Street Rd Access: City Street

City of Louisiana SubDiv: Buildings:

Louisiana Elem. Elem Schl: Topography: Level Lot, Level to Gently Roll, Open,

J High: Louisiana Middle Other/Unknown Louisiana High Schl District: Louisiana R-II S High:

Corner Lot, Level Lot Descript:

Util Avail: **Electric** 

: From US 61 take highway 54 east approximately 10 miles into Louisiana. Make a left onto D Street. Directions:

Continue on D street 1/4 mile to Ohio St on the right. Lot is on the southeast corner of D and Ohio