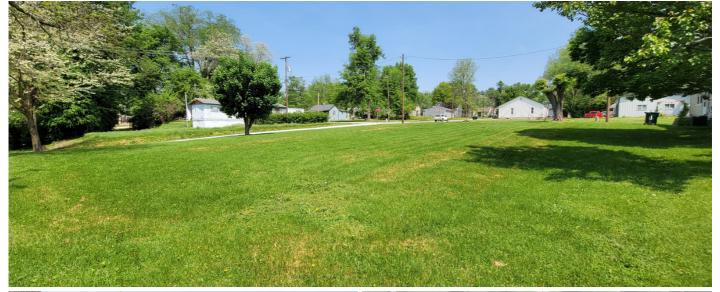

.22+/- AC - 1122 OHIO ST. LOUISIANA, MO 63353

Corner

**OFFERED AT \$15,000** 

CITY LOT

WATER & SEWER

on Site

Great laying 80x120 corner City lot with water and sewer hookups on site. Great place to build a residence, or rental property. Modulars allowed.

## 1122 Ohio St, Louisiana 63353 \$15,000

Great laying 80x120 corner City lot with water and sewer hookups on site. Great place to build a residence, or rental property. Modulars allowed.

MLS#: 22032005 0.220 Taxes Pd: \$49 Status: ACT Lot Acres: