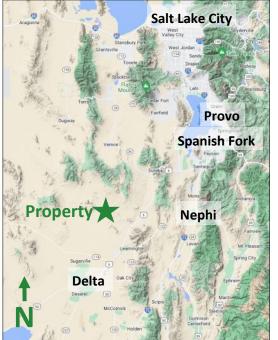

- Zoned in Juab County: OUTLYING DISTRICT
- Juab County parcel #: F000-6487-B2
- 2022 Taxes: \$723.82
- No water rights
- 33 miles from Nephi, Utah
- 26 miles from Delta, Utah
- 55 miles from Provo, Utah
- 77 miles from Salt Lake City, Utah