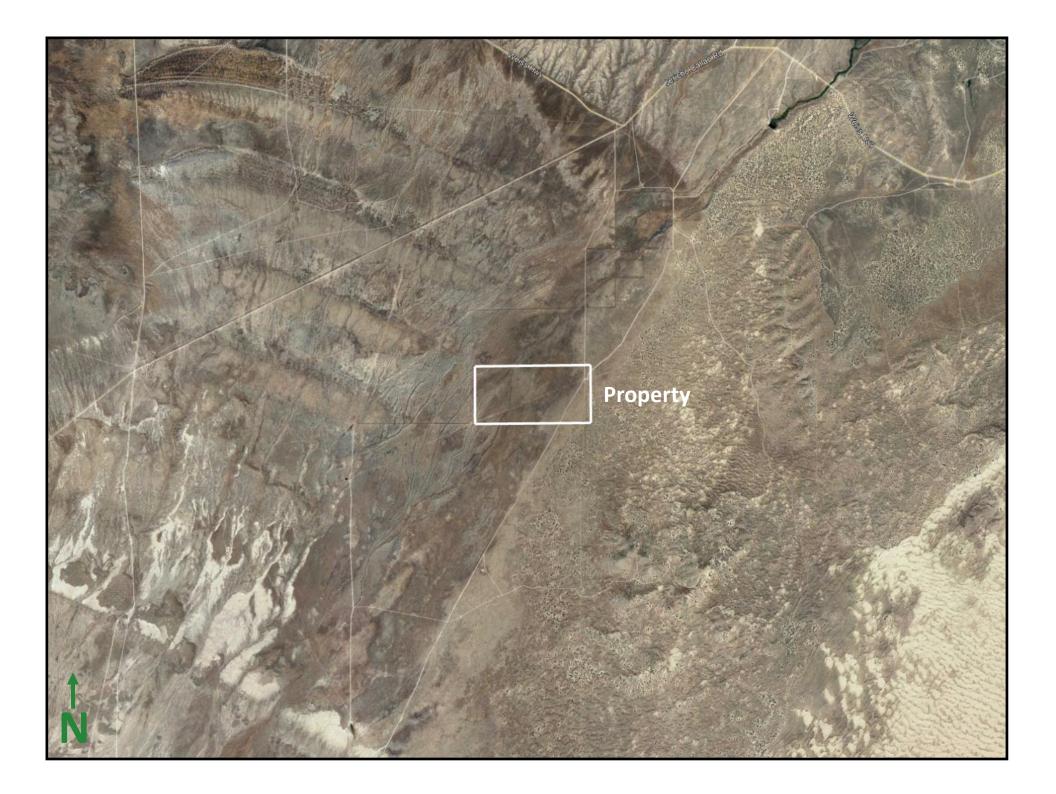

# PRICE REDUCED Juab County Land

## 320-acres 25-miles North of Delta, Juab County, Utah

- Zoned in Juab County: OUTLYING DISTRICT
- Juab County parcel #: F000-6487-B2
- 2022 Taxes: \$723.82
- No water rights
- 33 miles from Nephi, Utah
- 26 miles from Delta, Utah
- 55 miles from Provo, Utah
- 77 miles from Salt Lake City, Utah