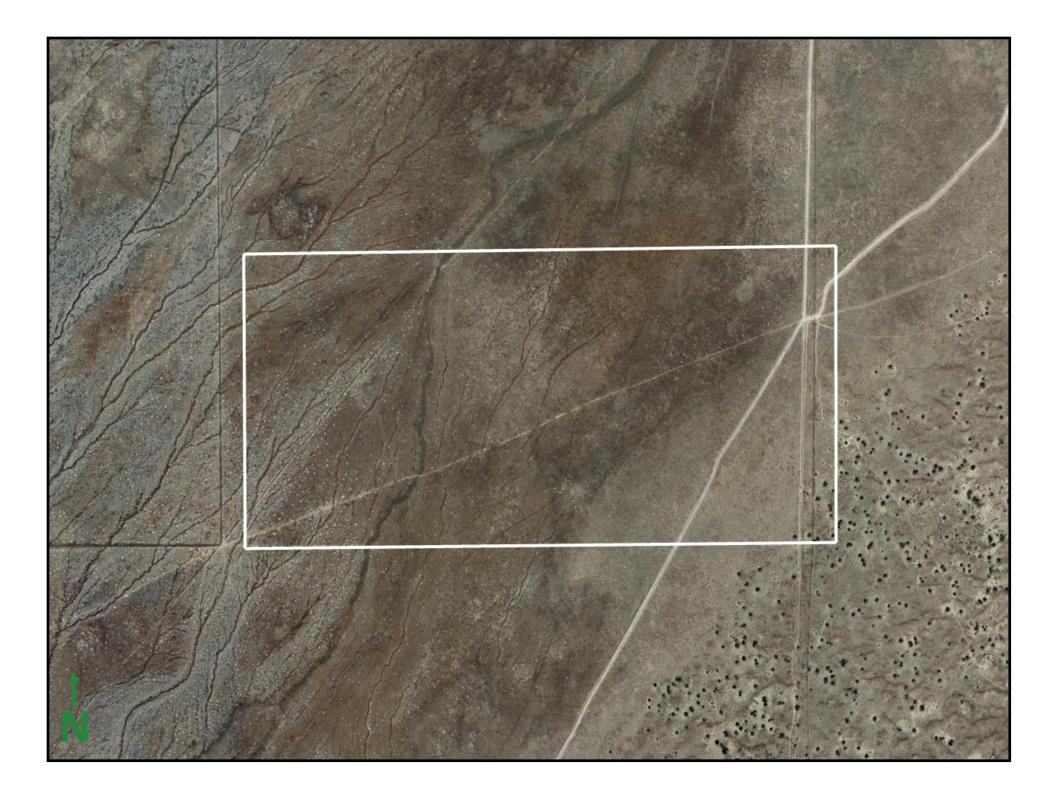

# PRICE REDUCED Juab County Land

## 320-acres 25-miles North of Delta, Juab County, Utah

- Zoned in Juab County: OUTLYING DISTRICT
- Juab County parcel #: F000-6487-B2
- 2022 Taxes: \$723.82
- No water rights
- 33 miles from Nephi, Utah
- 26 miles from Delta, Utah
- 55 miles from Provo, Utah
- 77 miles from Salt Lake City, Utah