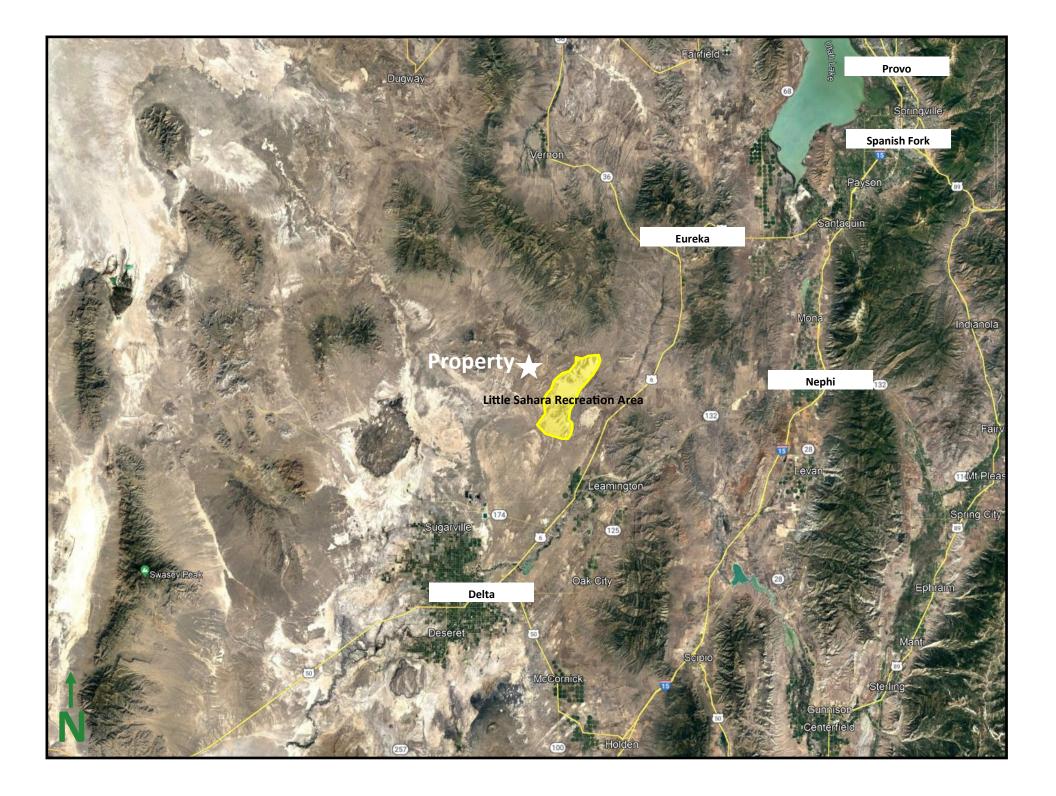

- Zoned in Juab County: OUTLYING DISTRICT
- Juab County parcel #: F000-6487-B2
- 2022 Taxes: \$723.82
- No water rights
- 33 miles from Nephi, Utah
- 26 miles from Delta, Utah
- 55 miles from Provo, Utah
- 77 miles from Salt Lake City, Utah