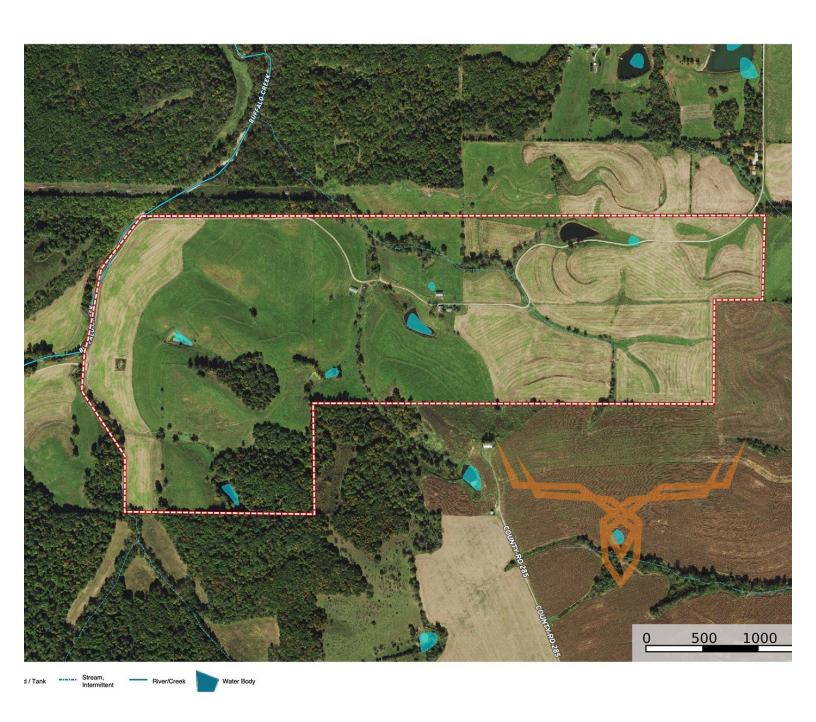

### **PROPERTY HIGHLIGHTS:**

- Gorgeous Farm located in the "Zone" in southern Pike County
- LOCATION Less than 15 min north of Eolia, 45 min north of Wentzville
- Perfect Layout The land includes majestic views, tillable land, rolling ridges, creek bottom land
- Approx. 190 open acres, 103+/- tillable currently rented out at \$150/acre, balance in hay ground and pasture
- Ample water on property with Buffalo Creek flowing through farm along with 3 ponds
- Small house currently rented and outbuildings (make a great hunting camp)
- Deep well and electric at the current house
- Excellent hunting and recreational potential, Manage and Hunt Trophy Bucks
- Numerous places to plant food plots
- Multiple building sites with great views for a Weekend Home or Cabin
- Private road runs through the farm providing great access
- No restrictions

### **PROPERTY DESCRIPTION:**

SOUTHERN PIKE COUNTY offers some of the finest recreational hunting land in the state, and this 259± acre gem is no doubt a special place. This property lays BIG and features just about everything an outdoorsman could want. The 259± sprawling acres consist of rolling ridges with multiple hilltops with majestic views, tillable land, rolling pastures, and hay ground with the balance in wooded brushy draws. The farm has 190± acres of open ground with 103 acres tillable rented at \$150 per acre. The balance is in hay ground and pasture. The new owner could increase the number of tillable acres by converting some of the pasture to tillable. Numerous food plot opportunities exist as well!! Buffalo Creek flows through the property; this creek is rock bottom and is absolutely beautiful. Along with the creek, the farm features three ponds providing ample water for the wildlife. A small farmhouse with outbuildings sits overlooking a pond. The house would make a great hunting camp or rental. County road dead ends into a private road that runs through the property providing excellent access. Hunt / Fish or enjoy the seclusion this tract offers in Southern Pike County. No restrictions.