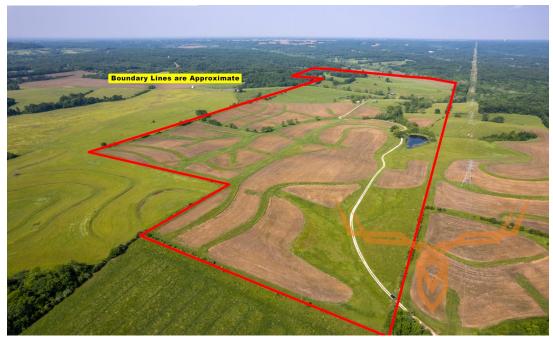

### **PROPERTY HIGHLIGHTS:**

- Gorgeous Farm located in the "Zone" in southern Pike County
- LOCATION Less than 15 min north of Eolia, 45 min north of Wentzville
- Perfect Layout The land includes majestic views, tillable land, rolling ridges, creek bottom land
- Approx. 190 open acres, 103+/- tillable currently rented out at \$150/acre, balance in hay ground and pasture
- Ample water on property with Buffalo Creek flowing through farm along with 3 ponds
- Small house currently rented and outbuildings (make a great hunting camp)
- Deep well and electric at the current house
- Excellent hunting and recreational potential, Manage and Hunt Trophy Bucks
- Numerous places to plant food plots
- Multiple building sites with great views for a Weekend Home or Cabin
- Private road runs through the farm providing great access
- No restrictions

### **PROPERTY DESCRIPTION:**

SOUTHERN PIKE COUNTY offers some of the finest recreational hunting land in the state, and this 259± acre gem is no doubt a special place. This property lays BIG and features just about everything an outdoorsman could want. The 259± sprawling acres consist of rolling ridges with multiple hilltops with majestic views, tillable land, rolling pastures, and hay ground with the balance in wooded brushy draws. The farm has 190± acres of open ground with 103 acres tillable rented at \$150 per acre. The balance is in hay ground and pasture. The new owner could increase the number of tillable acres by converting some of the pasture to tillable. Numerous food plot opportunities exist as well!! Buffalo Creek flows through the property; this creek is rock bottom and is absolutely beautiful. Along with the creek, the farm features three ponds providing ample water for the wildlife. A small farmhouse with outbuildings sits overlooking a pond. The house would make a great hunting camp or rental. County road dead ends into a private road that runs through the property providing excellent access. Hunt / Fish or enjoy the seclusion this tract offers in Southern Pike County. No restrictions.