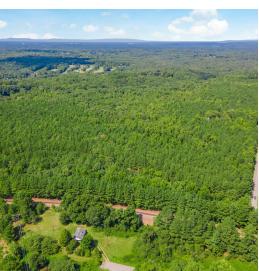

## SOUTH PINE FARMS LOT 9

±17.52 Acres | Spartanburg County

## **PROPERTY DESCRIPTION**

Discover the exceptional opportunity to own a piece of picturesque land in South Pine Farms, an enchanting lot subdivision. This sprawling property, originally a  $\pm 250$  acre recreational farm, boasts undulating topography, an assortment of mature hardwoods and pines, and a tranquil creek meandering through the back of the land. The serene rural lifestyle of South Pine Farms is ideal for those who yearn for peacefulness, while still enjoying easy commutes to both Spartanburg and Greenville. The charming downtown Pacolet, where all your daily necessities are within reach, is only a short distance away.

South Pine Farms provides a perfect canvas for a new homeowner to create their dream home on any of the 16 lots available, each with varying sizes. The thriving community surrounding the property features local restaurants, breweries, public parks, organic farms, and traditional country churches. You can enjoy the modern-day amenities without sacrificing the tranquility of a rural lifestyle, just outside the city. Discover the perfect place to build your dream home on Goldmine Road.