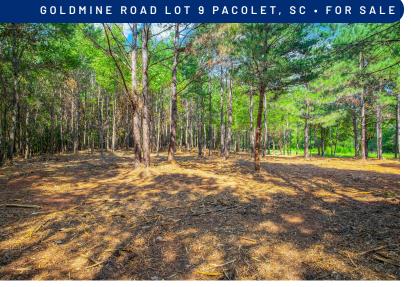

## SOUTH PINE FARMS LOT 9

±17.52 Acres | Spartanburg County

GOLDMINE ROAD LOT 9 PACOLET, SC • FOR SALE

## **PROPERTY DESCRIPTION**

Discover the exceptional opportunity to own a piece of picturesque land in South Pine Farms, an enchanting lot subdivision. This sprawling property, originally a  $\pm 250$  acre recreational farm, boasts undulating topography, an assortment of mature hardwoods and pines, and a tranquil creek meandering through the back of the land. The serene rural lifestyle of South Pine Farms is ideal for those who yearn for peacefulness, while still enjoying easy commutes to both Spartanburg and Greenville. The charming downtown Pacolet, where all your daily necessities are within reach, is only a short distance away.