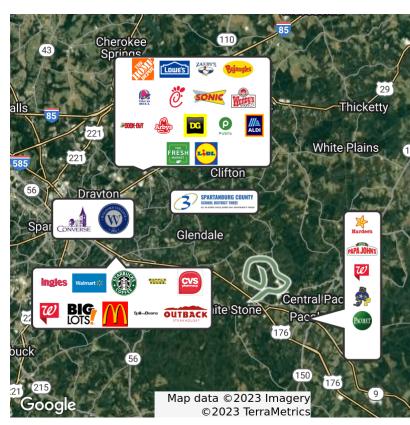

## **PROPERTY DESCRIPTION**

Discover the exceptional opportunity to own a piece of picturesque land in South Pine Farms, an enchanting lot subdivision. This sprawling property, originally a  $\pm 250$  acre recreational farm, boasts undulating topography, an assortment of mature hardwoods and pines, and a tranquil creek meandering through the back of the land. The serene rural lifestyle of South Pine Farms is ideal for those who yearn for peacefulness, while still enjoying easy commutes to both Spartanburg and Greenville. The charming downtown Pacolet, where all your daily necessities are within reach, is only a short distance away.

South Pine Farms provides a perfect canvas for a new homeowner to create their dream home on any of the 16 lots available, each with varying sizes. The thriving community surrounding the property features local restaurants, breweries, public parks, organic farms, and traditional country churches. You can enjoy the modern-day amenities without sacrificing the tranquility of a rural lifestyle, just outside the city. Discover the perfect place to build your dream home on Goldmine Road.