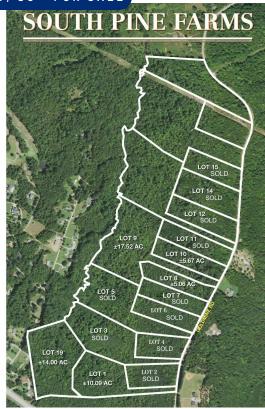

## SOUTH PINE FARMS LOT 9

±17.52 Acres | Spartanburg County

## SOUTH PINE FARMS LOT 9

±17.52 Acres | Spartanburg County

GOLDMINE ROAD LOT 9 PACOLET, SC • FOR SALE

South Pine Farms provides a perfect canvas for a new homeowner to create their dream home on any of the 16 lots available, each with varying sizes. The thriving community surrounding the property features local restaurants, breweries, public parks, organic farms, and traditional country churches. You can enjoy the modern-day amenities without sacrificing the tranquility of a rural lifestyle, just outside the city. Discover the perfect place to build your dream home on Goldmine Road.