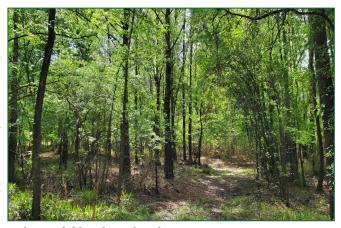

#### SITE DESCRIPTION

Teal Point is well-designed as a timber incomeproducing property while offering excellent hunting and fishing opportunities. The timber stands consist of both younger and older planted pines, with a scattering of hardwoods which add diversity to the timber component. This area of Southwest Georgia along the Flint River corridor is well known for Trophy Whitetail deer hunting. Teal Point also has a healthy Turkey population. Quick access to the great fishing of the Flint River is a bonus. This tract is set up for hunting, with established feed plot areas and shooting lanes.

An established hunting area on the tract.