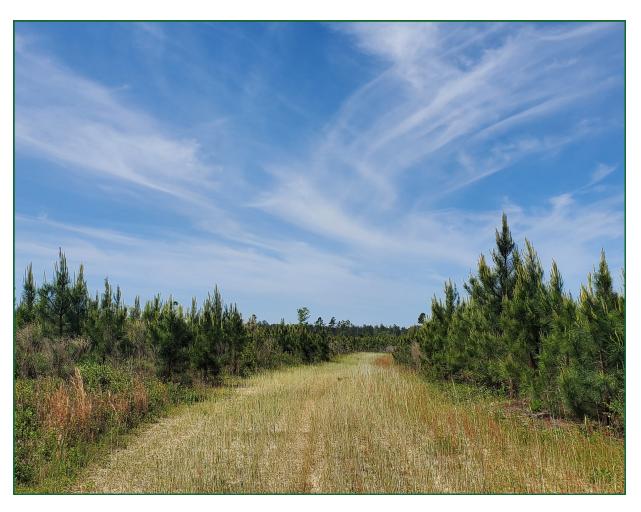

#### OVERVIEW

The Teal Point Tract is well suited for timber production and recreation. Stocked with a generous number of mature pines and younger planted pines, Teal Point Tract has the potential for immediate timber income and future income from timber growth. This tract is located where landowners traditionally receive good prices for pine sawtimber. This area of Southwest Georgia is also well known as big buck country, especially on the Flint River Corridor, and has a respectable reputation as a great area to hunt turkey. The Scenic Flint River, with its deep channels and beautiful rock outcroppings, offers freshwater fishing for species such as Shoal and Largemouth Bass, Shellcracker, Crappie, Channel and Appaloosa Catfish, and of course, the highly sought- A beautiful hardwood and pine transition area. after red-belly (breast) bream.