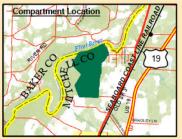

#### LOCATION

Located in the Upper Coastal Plain region of Southwest Georgia, Teal Point Tract is just a few miles from Baconton, Georgia, known for pecan production and a great charter school.

Teal Point Tract has paved road access and is only a short drive to the Georgia/Florida Parkway, deemed Hwy 19. Just 20 minutes north of the tract is Albany, GA, which offers unlimited dining and lodging opportunities.

Teal Point Tract Mitchell County, GA 413.21 Gis Acres 408.09 Tax Acres Mapper: dtodd Date: 4/26/2023