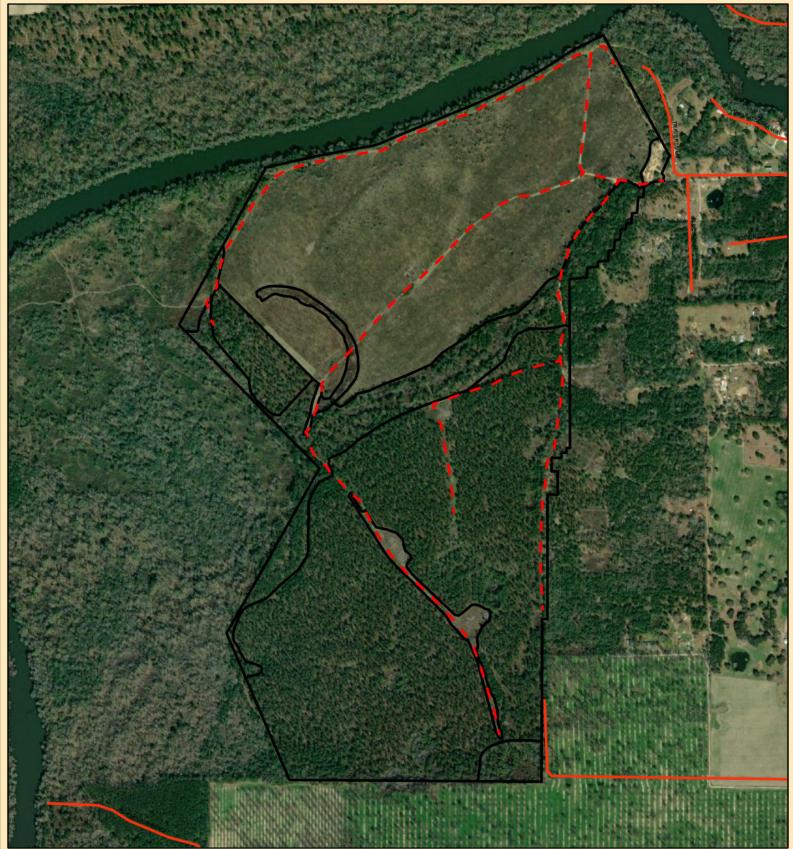

#### SITE DESCRIPTION

Teal Point is well-designed as a timber incomeproducing property while offering excellent hunting and fishing opportunities. The timber stands consist of both younger and older planted pines, with a scattering of hardwoods which add diversity to the timber component. This area of Southwest Georgia along the Flint River corridor is well known for Trophy Whitetail deer hunting. Teal Point also has a healthy Turkey population. Quick access to the great fishing of the Flint River is a bonus. This tract is set up for hunting, with established feed plot areas and shooting lanes.

#### TIMBER

Teal Point has approximately 185 acres of economically mature planted Loblolly pines and 160 acres of planted 3-year-old genetically superior pines. Scattered hardwood and pine areas cover the balance of the tract, with a hardwood zone running along the Flint River.

### Legend

Teal Point

Internal Roads

Secondary State or County Hwy

ArcGIS Stand Topo Map

0

Teal Point Tract Mitchell County, GA 413.21 Gis Acres 408.09 Tax Acres Mapper: dtodd Date: 4/26/2023

### Legend

- Teal Point
- Internal Roads

Feet

F&W Forestry Services, Inc.

ArcGIS Stand Type Map