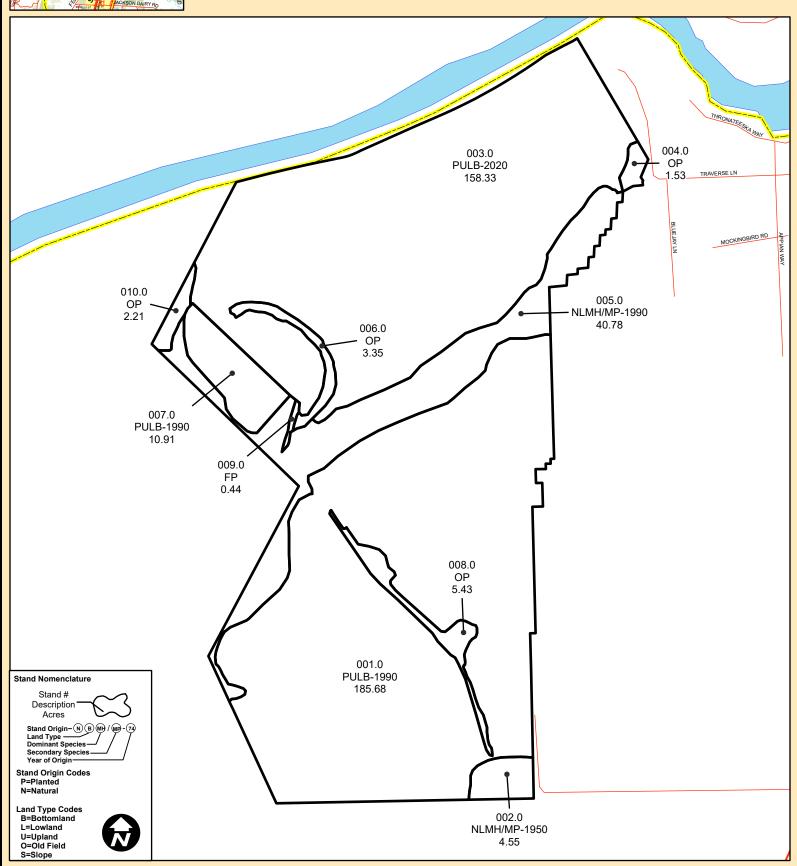

#### TIMBER

Teal Point has approximately 185 acres of economically mature planted Loblolly pines and 160 acres of planted 3-year-old genetically superior pines. Scattered hardwood and pine areas cover the balance of the tract, with a hardwood zone running along the Flint River.

### Legend

- Teal Point
- Internal Roads

Feet

F&W Forestry Services, Inc.

ArcGIS Stand Type Map