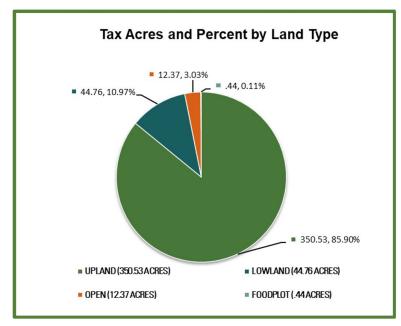

#### TIMBER

Teal Point has approximately 185 acres of economically mature planted Loblolly pines and 160 acres of planted 3-year-old genetically superior pines. Scattered hardwood and pine areas cover the balance of the tract, with a hardwood zone running along the Flint River.