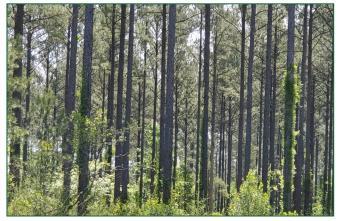

This tract features mature planted pines.

#### TIMBER

Teal Point has approximately 185 acres of economically mature planted Loblolly pines and 160 acres of planted 3-year-old genetically superior pines. Scattered hardwood and pine areas cover the balance of the tract, with a hardwood zone running along the Flint River.