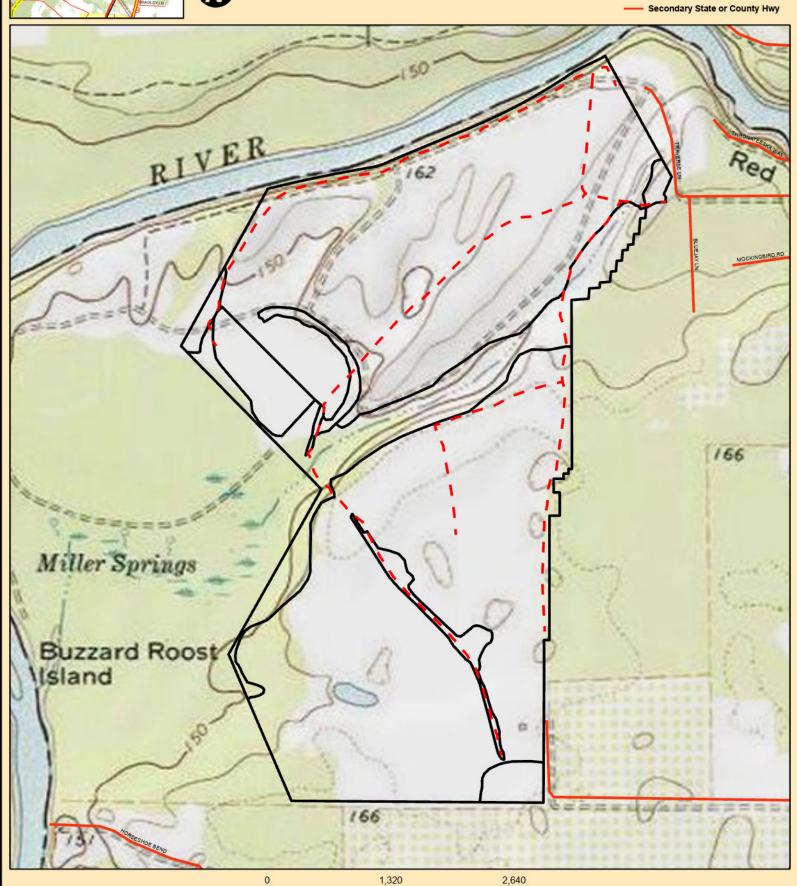

#### **ACCESS**

Teal Point is located at a gate at the end of a county public road. Once on the tract, numerous wood roads meander through the tract, with a road running along the Eastside of the Flint River.

### Legend

Teal Point

Internal Roads

Secondary State or County Hwy

ArcGIS Stand Topo Map

0

Teal Point Tract Mitchell County, GA 413.21 Gis Acres 408.09 Tax Acres Mapper: dtodd Date: 4/26/2023