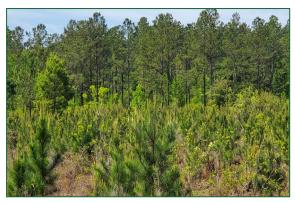

This tract features mature planted pines.

#### TIMBER

Teal Point has approximately 185 acres of economically mature planted Loblolly pines and 160 acres of planted 3-year-old genetically superior pines. Scattered hardwood and pine areas cover the balance of the tract, with a hardwood zone running along the Flint River.