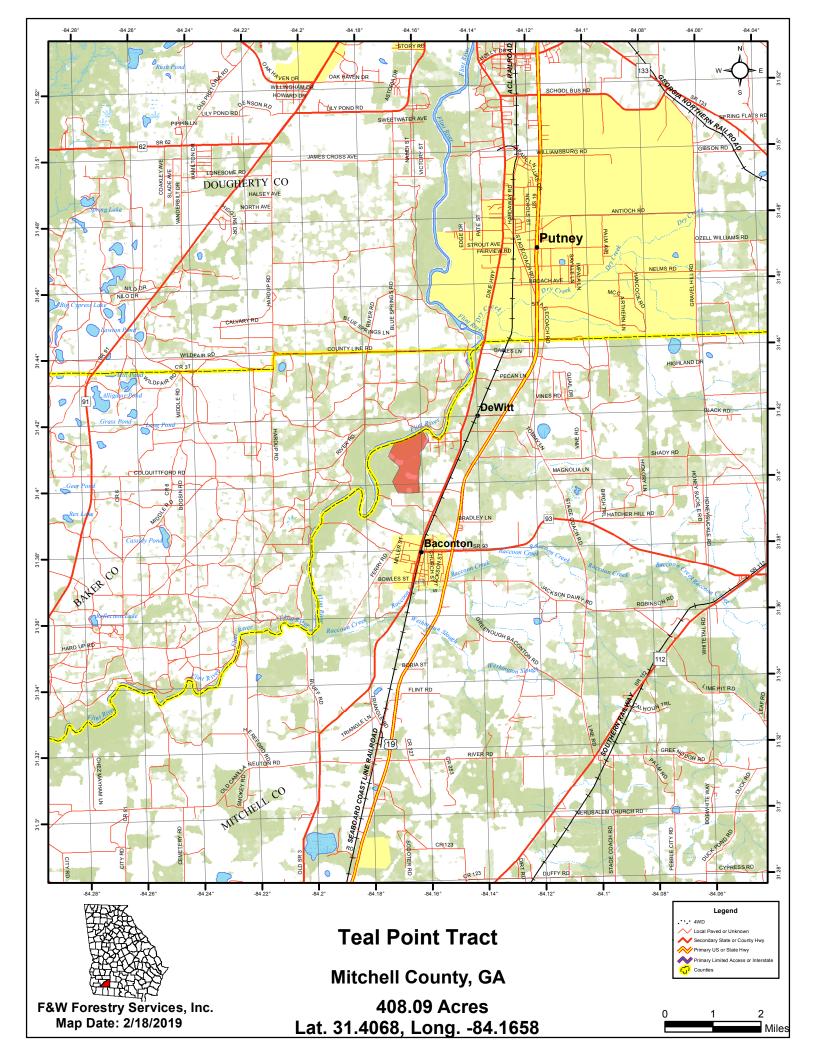

#### LOCATION

Located in the Upper Coastal Plain region of Southwest Georgia, Teal Point Tract is just a few miles from Baconton, Georgia, known for pecan production and a great charter school.

Teal Point Tract has paved road access and is only a short drive to the Georgia/Florida Parkway, deemed Hwy 19. Just 20 minutes north of the tract is Albany, GA, which offers unlimited dining and lodging opportunities.

#### **ACCESS**

Teal Point is located at a gate at the end of a county public road. Once on the tract, numerous wood roads meander through the tract, with a road running along the Eastside of the Flint River.

## Teal Point Tract Mitchell County, GA 408.09 Acres

Mapper: csingleton Stand Date: 10/26/2022

1,320

2,640

Feet

F&W Forestry Services, Inc.

Teal Point Tract Mitchell County, GA 413.21 Gis Acres 408.09 Tax Acres Mapper: dtodd Date: 4/26/2023