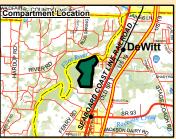

#### LOCATION

Located in the Upper Coastal Plain region of Southwest Georgia, Teal Point Tract is just a few miles from Baconton, Georgia, known for pecan production and a great charter school.

Teal Point Tract has paved road access and is only a short drive to the Georgia/Florida Parkway, deemed Hwy 19. Just 20 minutes north of the tract is Albany, GA, which offers unlimited dining and lodging opportunities.

## Teal Point Tract Mitchell County, GA 408.09 Acres

Mapper: csingleton Stand Date: 10/26/2022

1,320

2,640

Feet

F&W Forestry Services, Inc.

Teal Point Tract Mitchell County, GA 413.21 Gis Acres 408.09 Tax Acres Mapper: dtodd Date: 4/26/2023