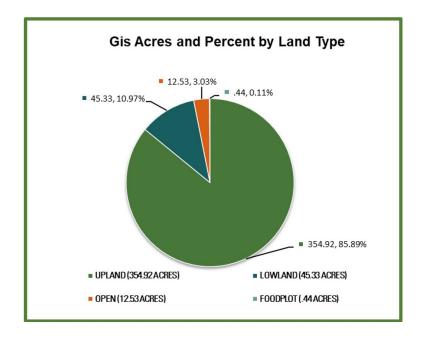

#### TIMBER

Teal Point has approximately 185 acres of economically mature planted Loblolly pines and 160 acres of planted 3-year-old genetically superior pines. Scattered hardwood and pine areas cover the balance of the tract, with a hardwood zone running along the Flint River.