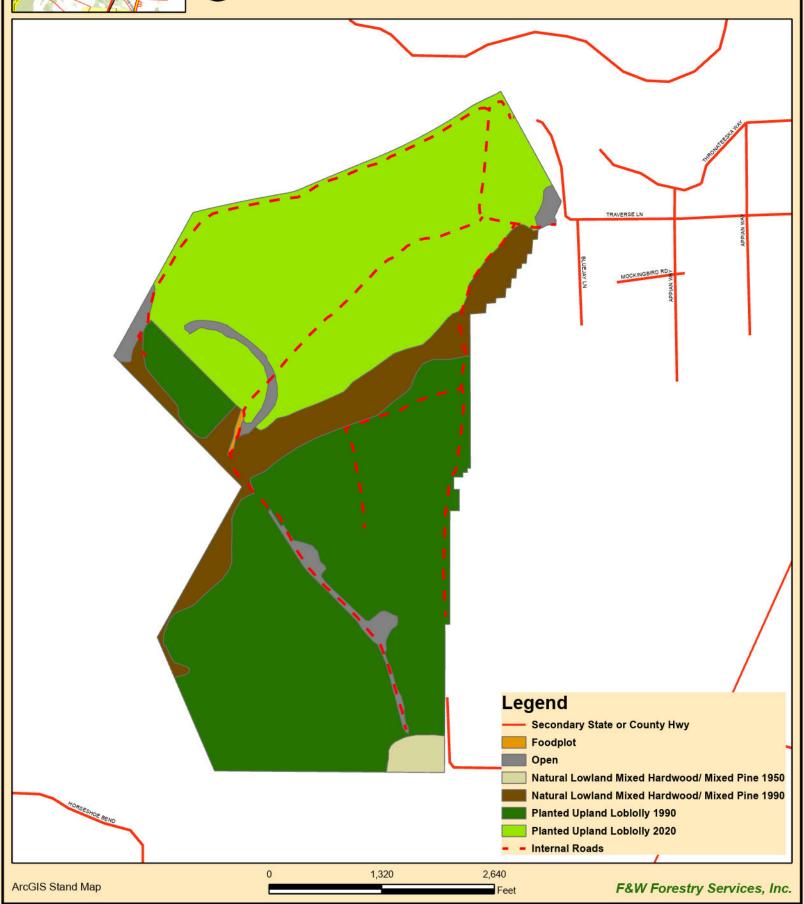

#### TIMBER

Teal Point has approximately 185 acres of economically mature planted Loblolly pines and 160 acres of planted 3-year-old genetically superior pines. Scattered hardwood and pine areas cover the balance of the tract, with a hardwood zone running along the Flint River.

## Teal Point Tract Mitchell County, GA 408.09 Acres

Mapper: csingleton Stand Date: 10/26/2022

1,320

2,640

Feet

F&W Forestry Services, Inc.

Teal Point Tract Mitchell County, GA 413.21 Gis Acres 408.09 Tax Acres Mapper: dtodd Date: 4/26/2023