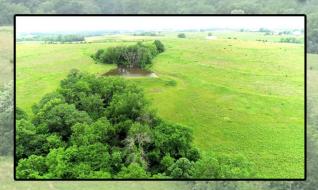

FSA Description: Corn Base Acres 0.00, 0.00 PLC Yield; Oat Base Acres 0.00, 0.00 PLC Yield (FSA)

CSR Description: CSR2-52.4 (Surety Maps)

Comments: Preferred Properties of Iowa, Inc., is proud to present the Rayhons Farm near Blockton in Ringgold County. This property consists of 75.22 taxable acres and it boasts excellent Conservation Reserve Program (CRP) income that doesn't expire until 2026! This farm earns an excellent annual CRP payment of \$10,594! You can't miss the great recreation potential this property has as well, with its areas of timber, ponds and CRP grass. This property is a must-see if you want to enjoy outdoor recreation while earning fantastic income! Contact Listing Agent Tom Miller today at 641-333-2705 to learn more or to schedule a private showing!