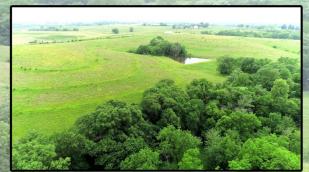

FSA Description: Corn Base Acres 0.00, 0.00 PLC Yield; Oat Base Acres 0.00, 0.00 PLC Yield (FSA)

CSR Description: CSR2-52.4 (Surety Maps)

Comments: Preferred Properties of Iowa, Inc., is proud to present the Rayhons Farm near Blockton in Ringgold County. This property consists of 75.22 taxable acres and it boasts excellent Conservation Reserve Program (CRP) income that doesn't expire until 2026! This farm earns an excellent annual CRP payment of \$10,594! You can't miss the great recreation potential this property has as well, with its areas of timber, ponds and CRP grass. This property is a must-see if you want to enjoy outdoor recreation while earning fantastic income! Contact Listing Agent Tom Miller today at 641-333-2705 to learn more or to schedule a private showing!