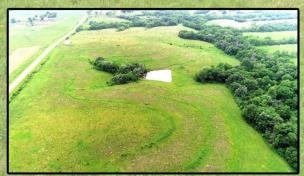

FSA Description: Corn Base Acres 0.00, 0.00 PLC Yield; Oat Base Acres 0.00, 0.00 PLC Yield (FSA)

CSR Description: CSR2-52.4 (Surety Maps)

Comments: Preferred Properties of Iowa, Inc., is proud to present the Rayhons Farm near Blockton in Ringgold County. This property consists of 75.22 taxable acres and it boasts excellent Conservation Reserve Program (CRP) income that doesn't expire until 2026! This farm earns an excellent annual CRP payment of \$10,594! You can't miss the great recreation potential this property has as well, with its areas of timber, ponds and CRP grass. This property is a must-see if you want to enjoy outdoor recreation while earning fantastic income! Contact Listing Agent Tom Miller today at 641-333-2705 to learn more or to schedule a private showing!