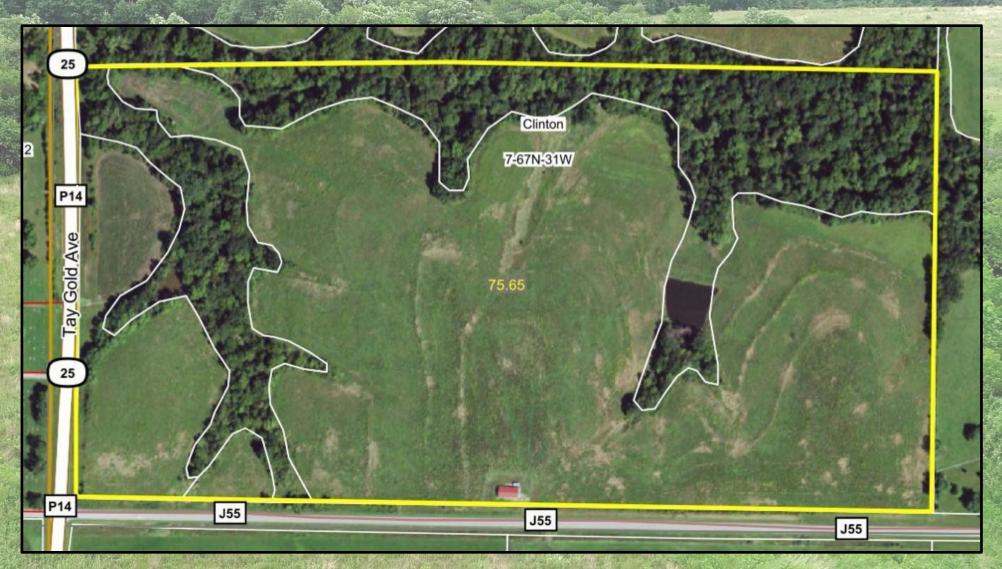

**Asking Price:** \$420,000.00

Town: Blockton County: Ringgold

State: IA

Taxes: \$1,234 Annually (Ringgold Co. Treasurer)

Terms: Cash, payable at closing

Land Use: 75.92 farmland acres, 51.49 acres enrolled in the Conservation Reserve Program

(CRP), 3.01 effective cropland acres, remainder in timber (FSA)

CRP Description: 51.49 acres enrolled at \$205.74 per acre for an annual payment of \$10,594.00,

with an expiration date of 9/2026 (FSA)

Possession: At Closing

FSA Description: Corn Base Acres 0.00, 0.00 PLC Yield; Oat Base Acres 0.00, 0.00 PLC Yield (FSA)

CSR Description: CSR2-52.4 (Surety Maps)

Comments: Preferred Properties of Iowa, Inc., is proud to present the Rayhons Farm near Blockton in Ringgold County. This property consists of 75.22 taxable acres and it boasts excellent Conservation Reserve Program (CRP) income that doesn't expire until 2026! This farm earns an excellent annual CRP payment of \$10,594! You can't miss the great recreation potential this property has as well, with its areas of timber, ponds and CRP grass. This property is a must-see if you want to enjoy outdoor recreation while earning fantastic income! Contact Listing Agent Tom Miller today at 641-333-2705 to learn more or to schedule a private showing!