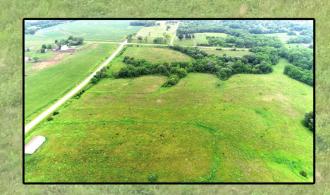

FSA Description: Corn Base Acres 0.00, 0.00 PLC Yield; Oat Base Acres 0.00, 0.00 PLC Yield (FSA)

CSR Description: CSR2-52.4 (Surety Maps)

Comments: Preferred Properties of Iowa, Inc., is proud to present the Rayhons Farm near Blockton in Ringgold County. This property consists of 75.22 taxable acres and it boasts excellent Conservation Reserve Program (CRP) income that doesn't expire until 2026! This farm earns an excellent annual CRP payment of \$10,594! You can't miss the great recreation potential this property has as well, with its areas of timber, ponds and CRP grass. This property is a must-see if you want to enjoy outdoor recreation while earning fantastic income! Contact Listing Agent Tom Miller today at 641-333-2705 to learn more or to schedule a private showing!