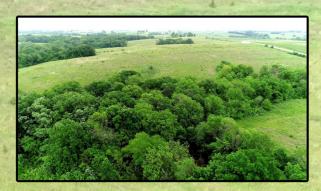

FSA Description: Corn Base Acres 0.00, 0.00 PLC Yield; Oat Base Acres 0.00, 0.00 PLC Yield (FSA)

CSR Description: CSR2-52.4 (Surety Maps)

Comments: Preferred Properties of Iowa, Inc., is proud to present the Rayhons Farm near Blockton in Ringgold County. This property consists of 75.22 taxable acres and it boasts excellent Conservation Reserve Program (CRP) income that doesn't expire until 2026! This farm earns an excellent annual CRP payment of \$10,594! You can't miss the great recreation potential this property has as well, with its areas of timber, ponds and CRP grass. This property is a must-see if you want to enjoy outdoor recreation while earning fantastic income! Contact Listing Agent Tom Miller today at 641-333-2705 to learn more or to schedule a private showing!