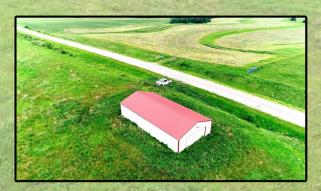

FSA Description: Corn Base Acres 0.00, 0.00 PLC Yield; Oat Base Acres 0.00, 0.00 PLC Yield (FSA)

CSR Description: CSR2-52.4 (Surety Maps)

Comments: Preferred Properties of Iowa, Inc., is proud to present the Rayhons Farm near Blockton in Ringgold County. This property consists of 75.22 taxable acres and it boasts excellent Conservation Reserve Program (CRP) income that doesn't expire until 2026! This farm earns an excellent annual CRP payment of \$10,594! You can't miss the great recreation potential this property has as well, with its areas of timber, ponds and CRP grass. This property is a must-see if you want to enjoy outdoor recreation while earning fantastic income! Contact Listing Agent Tom Miller today at 641-333-2705 to learn more or to schedule a private showing!