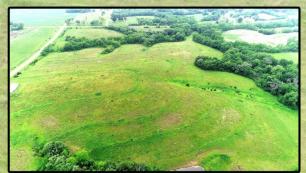

FSA Description: Corn Base Acres 0.00, 0.00 PLC Yield; Oat Base Acres 0.00, 0.00 PLC Yield (FSA)

CSR Description: CSR2-52.4 (Surety Maps)

Comments: Preferred Properties of Iowa, Inc., is proud to present the Rayhons Farm near Blockton in Ringgold County. This property consists of 75.22 taxable acres and it boasts excellent Conservation Reserve Program (CRP) income that doesn't expire until 2026! This farm earns an excellent annual CRP payment of \$10,594! You can't miss the great recreation potential this property has as well, with its areas of timber, ponds and CRP grass. This property is a must-see if you want to enjoy outdoor recreation while earning fantastic income! Contact Listing Agent Tom Miller today at 641-333-2705 to learn more or to schedule a private showing!