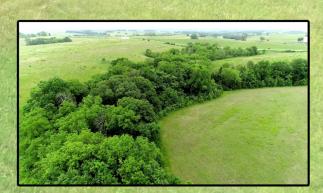

FSA Description: Corn Base Acres 0.00, 0.00 PLC Yield; Oat Base Acres 0.00, 0.00 PLC Yield (FSA)

CSR Description: CSR2-52.4 (Surety Maps)

Comments: Preferred Properties of Iowa, Inc., is proud to present the Rayhons Farm near Blockton in Ringgold County. This property consists of 75.22 taxable acres and it boasts excellent Conservation Reserve Program (CRP) income that doesn't expire until 2026! This farm earns an excellent annual CRP payment of \$10,594! You can't miss the great recreation potential this property has as well, with its areas of timber, ponds and CRP grass. This property is a must-see if you want to enjoy outdoor recreation while earning fantastic income! Contact Listing Agent Tom Miller today at 641-333-2705 to learn more or to schedule a private showing!