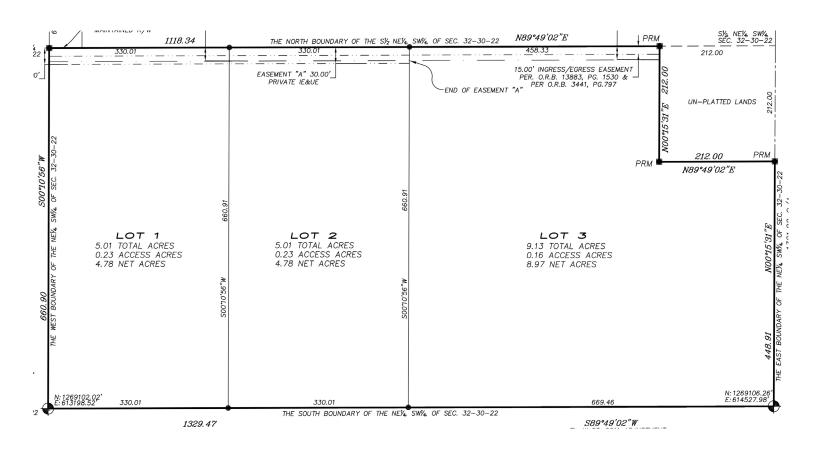

#### LOT 1

| Acreage       | 5.01± Acres | Price | \$350,000   |  |
|---------------|-------------|-------|-------------|--|
| LOT 2         |             |       |             |  |
| Acreage       | 5.01± Acres | Price | \$350,000   |  |
| LOT 3         |             |       |             |  |
| Acreage       | 9.13± Acres | Price | \$650,000   |  |
| ENTIRE PARCEL |             |       |             |  |
| Acreage       | 20± Acres   | Price | \$1,700,000 |  |