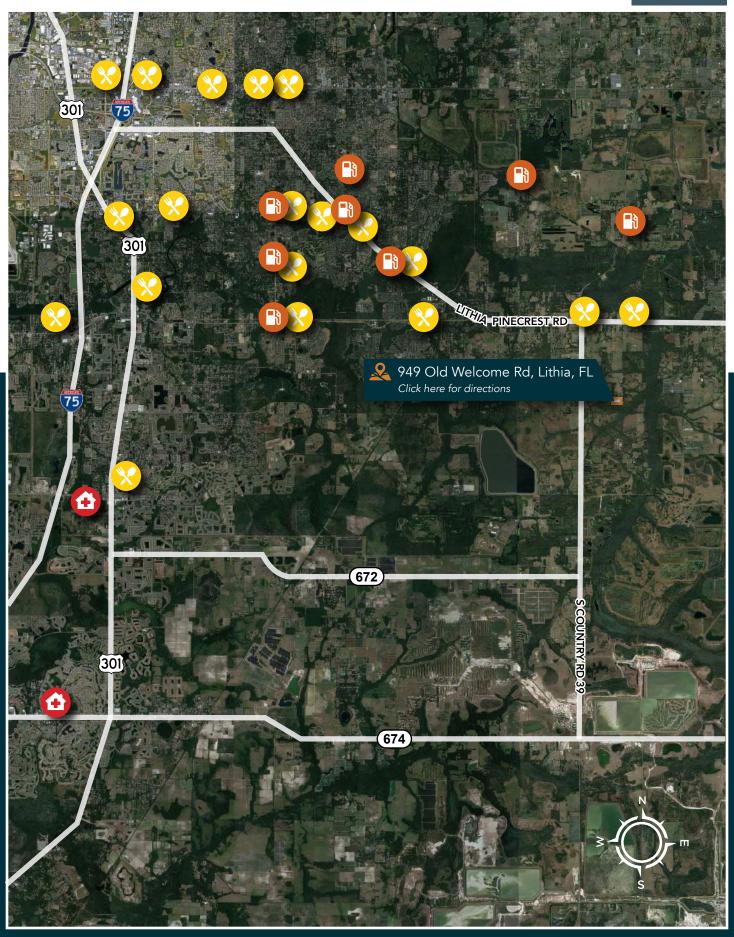

### **Property Overview**

EXTREMELY RARE OPPORTUNITY FOR MULTIPLE HOMESITES SURROUNDED BY CONSERVATION LAND WITH TRAIL ACCESS! Old Welcome road is a small, deadend road that leads you back to this hidden gem. This 20 acre offering encompasses four separate parcels and two ranch-style homes, making it the perfect spot for family and friends. With a sprawling open pasture, scattered young trees and a mature tree-lined boundary, this property can be tailored and manicured to beautifully frame your custom homes! With well-drained soil and no flood zone on the property, you'll have full use of all the land - perfect for grazing animals. This property has access to thousands of acres of conservation lands for hiking, biking, trail riding and camping. Southern charm thrives in this area with small businesses, farms, schools and country estates. This is a property you have to see to experience the serenity it has to offer!

# Property Highlights

Surrounded on 3 sides by Conservation Land

At the end of a dead-end road

Access to 10+ miles of equestrian trails

Potential for 4 homes

| Property Address | 949 Old Welcome Road,<br>Lithia, FL 33547 | Price                 | \$1,700,000                                      |
|------------------|-------------------------------------------|-----------------------|--------------------------------------------------|
| Property Type    | Acreage Homesites                         | County                | Hillsborough                                     |
| Size             | 20± Acres                                 | Folio/Parcel ID       | 094009-5000 &<br>094009-0000                     |
| Zoning           | Α                                         | STR                   | 32-30-22                                         |
| Future Land Use  | A                                         | Site<br>Improvements: | 1,282 SF Home; 3BR/2BA<br>1,738 SF Home; 3BR/2BA |