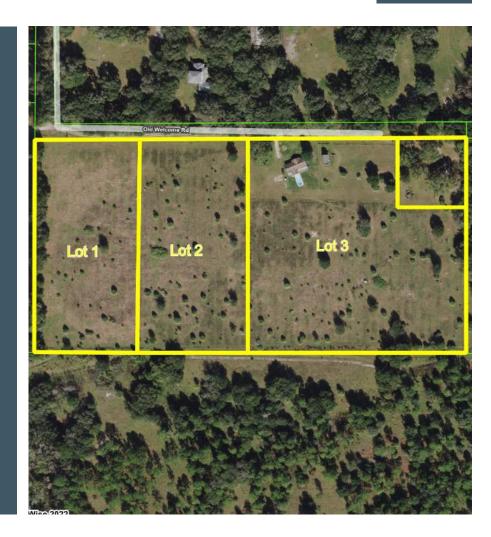

#### LOT 1

| Acreage       | 5.01± Acres | Price | \$350,000   |  |
|---------------|-------------|-------|-------------|--|
| LOT 2         |             |       |             |  |
| Acreage       | 5.01± Acres | Price | \$350,000   |  |
| LOT 3         |             |       |             |  |
| Acreage       | 9.13± Acres | Price | \$650,000   |  |
| ENTIRE PARCEL |             |       |             |  |
| Acreage       | 20± Acres   | Price | \$1,700,000 |  |