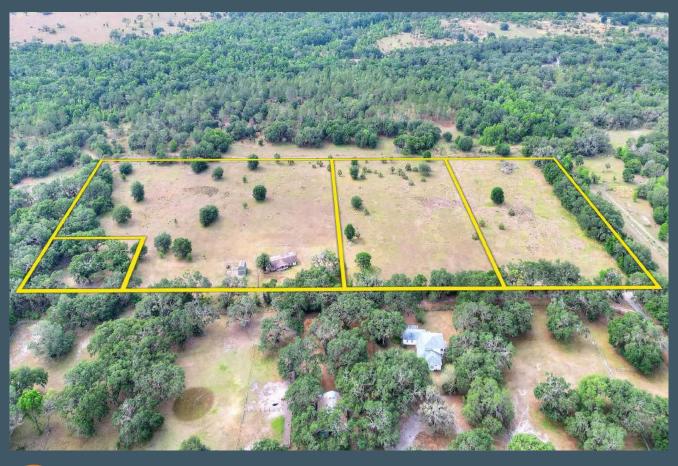

### **Property Overview**

EXTREMELY RARE OPPORTUNITY FOR MULTIPLE HOMESITES SURROUNDED BY CONSERVATION LAND WITH TRAIL ACCESS! Old Welcome road is a small, deadend road that leads you back to this hidden gem. This 20 acre offering encompasses four separate parcels and two ranch-style homes, making it the perfect spot for family and friends. With a sprawling open pasture, scattered young trees and a mature tree-lined boundary, this property can be tailored and manicured to beautifully frame your custom homes! With well-drained soil and no flood zone on the property, you'll have full use of all the land - perfect for grazing animals. This property has access to thousands of acres of conservation lands for hiking, biking, trail riding and camping. Southern charm thrives in this area with small businesses, farms, schools and country estates. This is a property you have to see to experience the serenity it has to offer!

# Property Highlights

Surrounded on 3 sides by Conservation Land

At the end of a dead-end road

Access to 10+ miles of equestrian trails

Potential for 4 homes

| Property Address | 949 Old Welcome Road,<br>Lithia, FL 33547 | Price                 | \$1,700,000                                      |
|------------------|-------------------------------------------|-----------------------|--------------------------------------------------|
| Property Type    | Acreage Homesites                         | County                | Hillsborough                                     |
| Size             | 20± Acres                                 | Folio/Parcel ID       | 094009-5000 &<br>094009-0000                     |
| Zoning           | Α                                         | STR                   | 32-30-22                                         |
| Future Land Use  | A                                         | Site<br>Improvements: | 1,282 SF Home; 3BR/2BA<br>1,738 SF Home; 3BR/2BA |

#### LOT 1

| Acreage       | 5.01± Acres | Price | \$350,000   |  |
|---------------|-------------|-------|-------------|--|
| LOT 2         |             |       |             |  |
| Acreage       | 5.01± Acres | Price | \$350,000   |  |
| LOT 3         |             |       |             |  |
| Acreage       | 9.13± Acres | Price | \$650,000   |  |
| ENTIRE PARCEL |             |       |             |  |
| Acreage       | 20± Acres   | Price | \$1,700,000 |  |