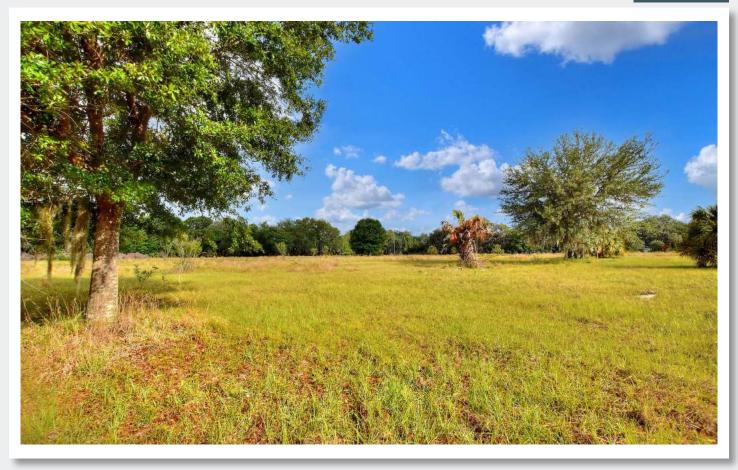

### **Property Overview**

EXTREMELY RARE OPPORTUNITY FOR MULTIPLE HOMESITES SURROUNDED BY CONSERVATION LAND WITH TRAIL ACCESS! Old Welcome road is a small, deadend road that leads you back to this hidden gem. This 20 acre offering encompasses four separate parcels and two ranch-style homes, making it the perfect spot for family and friends. With a sprawling open pasture, scattered young trees and a mature tree-lined boundary, this property can be tailored and manicured to beautifully frame your custom homes! With well-drained soil and no flood zone on the property, you'll have full use of all the land - perfect for grazing animals. This property has access to thousands of acres of conservation lands for hiking, biking, trail riding and camping. Southern charm thrives in this area with small businesses, farms, schools and country estates. This is a property you have to see to experience the serenity it has to offer!

# Property Highlights

Surrounded on 3 sides by Conservation Land

At the end of a dead-end road

Access to 10+ miles of equestrian trails

Potential for 4 homes

| Property Address | 949 Old Welcome Road,<br>Lithia, FL 33547 | Price                 | \$1,700,000                                      |
|------------------|-------------------------------------------|-----------------------|--------------------------------------------------|
| Property Type    | Acreage Homesites                         | County                | Hillsborough                                     |
| Size             | 20± Acres                                 | Folio/Parcel ID       | 094009-5000 &<br>094009-0000                     |
| Zoning           | Α                                         | STR                   | 32-30-22                                         |
| Future Land Use  | A                                         | Site<br>Improvements: | 1,282 SF Home; 3BR/2BA<br>1,738 SF Home; 3BR/2BA |