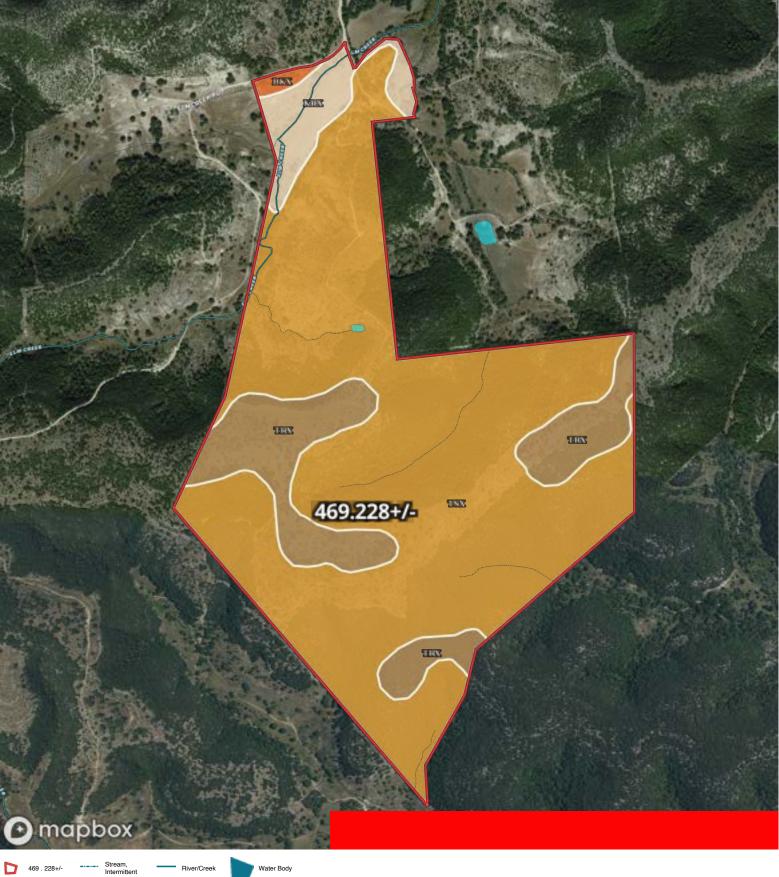

## 3248 Elm Creek Rd Medina, TX 78055 Bandera County, Texas, 469.228 AC +/-

469 . 228+/-

River/Creek

Water Body

## I 🔁 469.228+/-

| SOIL CODE | SOIL DESCRIPTION                                         | ACRES         | %     | CPI | NCCPI | CAP  |
|-----------|----------------------------------------------------------|---------------|-------|-----|-------|------|
| TSX       | Eckrant-Rock outcrop complex, 15 to 60 percent slopes    | 364.3         | 77.83 | 0   | 2     | 7e   |
| TRX       | Eckrant-Rock outcrop association, 1 to 10 percent slopes | 76.69         | 16.39 | 0   | 9     | 7e   |
| KRX       | Krum-Pratley association, gently undulating              | 24.18         | 5.17  | 0   | 44    | 3e   |
| ВКХ       | Kerrville gravelly clay loam, 1 to 8 percent slopes      | 2.88          | 0.62  | 0   | 25    | 4e   |
| TOTALS    |                                                          | 468.0<br>5(*) | 100%  | -   | 5.46  | 6.77 |

(\*) Total acres may differ in the second decimal compared to the sum of each acreage soil. This is due to a round error because we only show the acres of each soil with two decimal.