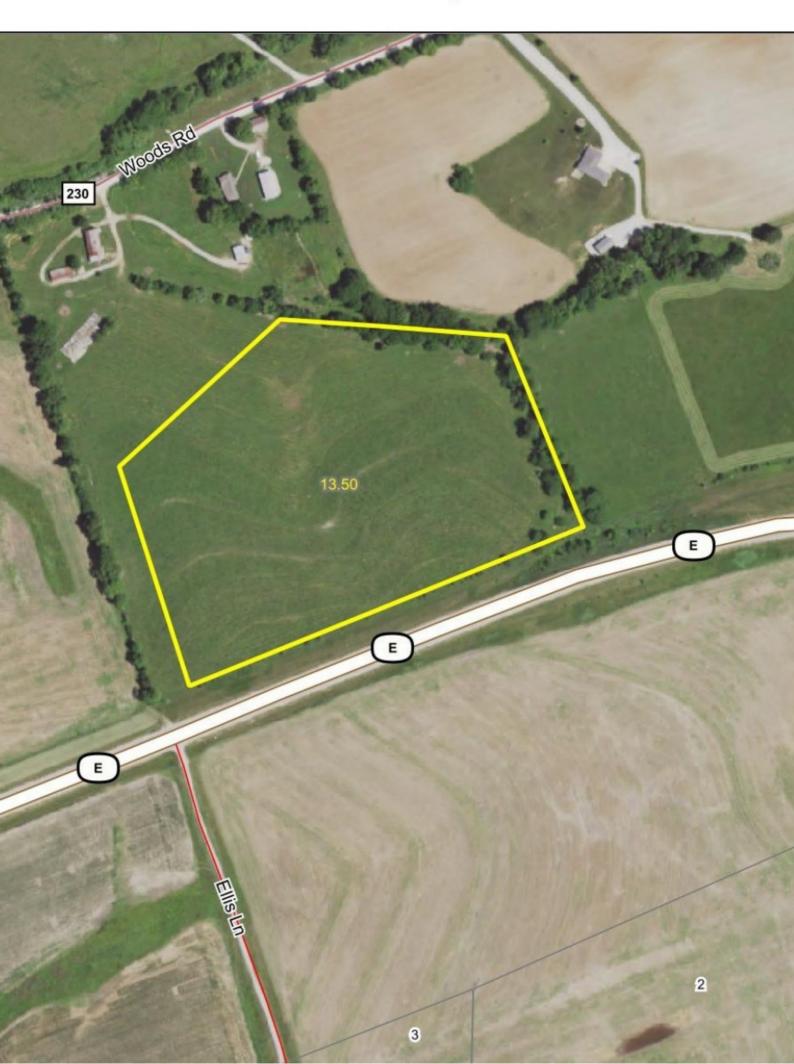

## Aerial Map

## NO SUBDIVISION HOA

Suild your Pream

Rare opportunity near Silex, Missouri! 13.5+/beautiful acres. That's right, no subdivision, no HOA, no planning and zoning, build your dream house whether that's a shouse/barndominium or a mobile home you can do it here! Perfect place to have your horses, cattle, or any sort of animals and livestock you'd like to have. Property is conveniently located less that one mile from US 61 and has some commercial potential as well. 10 minutes to Troy, 25 Minutes to Wentzville and less than an hour from St. Louis. Pieces like this don't come up for sale very often! Only restriction will be no more than 1 mobile home per 5 acres,