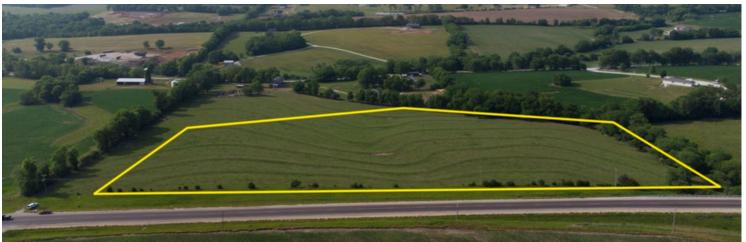

## 13.5+/- AC HIGHWAY E SILEX, MO OFFERED AT \$228,150

are

## NO SUBDIVISION HOA

Suild your Pream

Rare opportunity near Silex, Missouri! 13.5+/beautiful acres. That's right, no subdivision, no HOA, no planning and zoning, build your dream house whether that's a shouse/barndominium or a mobile home you can do it here! Perfect place to have your horses, cattle, or any sort of animals and livestock you'd like to have. Property is conveniently located less that one mile from US 61 and has some commercial potential as well. 10 minutes to Troy, 25 Minutes to Wentzville and less than an hour from St. Louis. Pieces like this don't come up for sale very often! Only restriction will be no more than 1 mobile home per 5 acres,